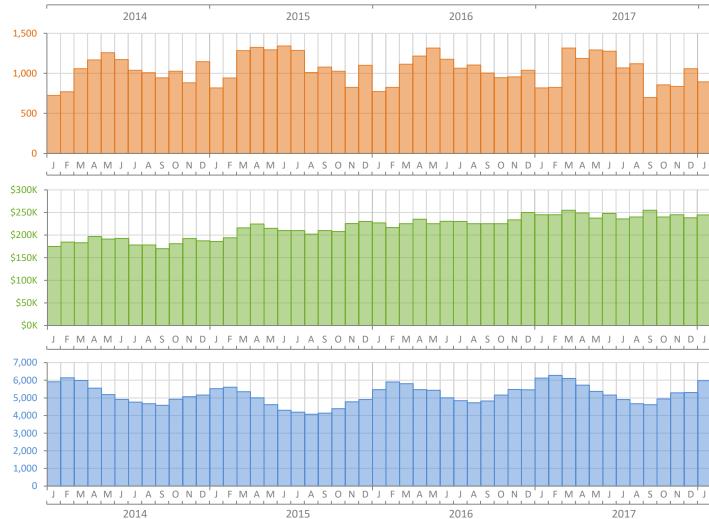

## Monthly Market Summary - January 2018 **Single Family Homes** Lee County

Porcont Chan

1

**Closed Sales** 

**Median Sale Price** 

Inventory

|                                        | January 2018    | January 2017    | Year-over-Year |
|----------------------------------------|-----------------|-----------------|----------------|
| Closed Sales                           | 895             | 819             | 9.3%           |
| Paid in Cash                           | 324             | 294             | 10.2%          |
| Median Sale Price                      | \$244,500       | \$245,000       | -0.2%          |
| Average Sale Price                     | \$398,050       | \$340,604       | 16.9%          |
| Dollar Volume                          | \$356.3 Million | \$279.0 Million | 27.7%          |
| Med. Pct. of Orig. List Price Received | 95.7%           | 95.2%           | 0.5%           |
| Median Time to Contract                | 60 Days         | 61 Days         | -1.6%          |
| Median Time to Sale                    | 98 Days         | 108 Days        | -9.3%          |
| New Pending Sales                      | 1,371           | 1,173           | 16.9%          |
| New Listings                           | 2,114           | 1,845           | 14.6%          |
| Pending Inventory                      | 1,676           | 1,584           | 5.8%           |
| Inventory (Active Listings)            | 5,973           | 6,124           | -2.5%          |
| Months Supply of Inventory             | 5.8             | 5.8             | 0.0%           |