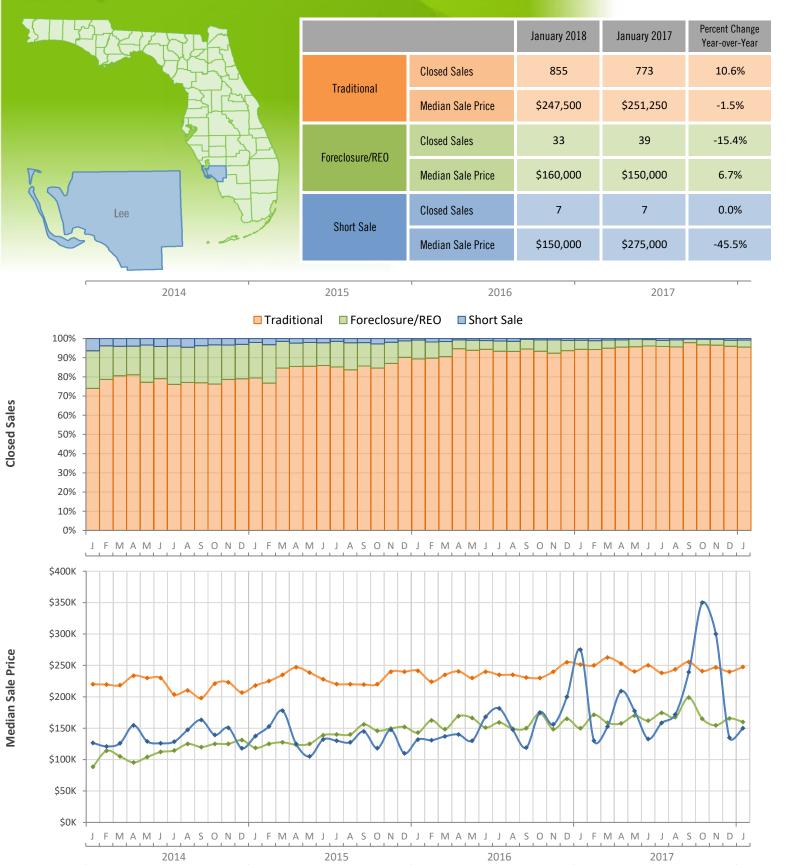

## Monthly Distressed Market - January 2018 Single Family Homes Lee County

Produced by Florida REALTORS® with data provided by Florida's multiple listing services. Statistics for each month compiled from MLS feeds on the 15th day of the following month. Data released on Wednesday, February 21, 2018. Next data release is Wednesday, March 21, 2018.