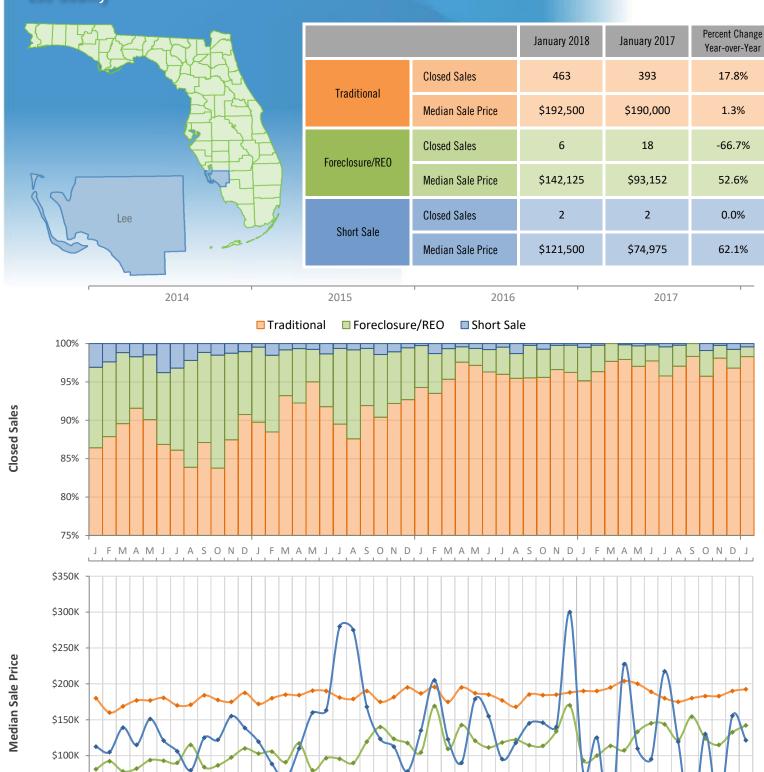

## Monthly Distressed Market - January 2018 Townhouses and Condos Lee County

\$50K

\$0K

2014

2015

F M A M J J A S O N D J F M A M J J A S O N D J F M A M J J A S O N D J F M A M J J A S O N D

2016

2017