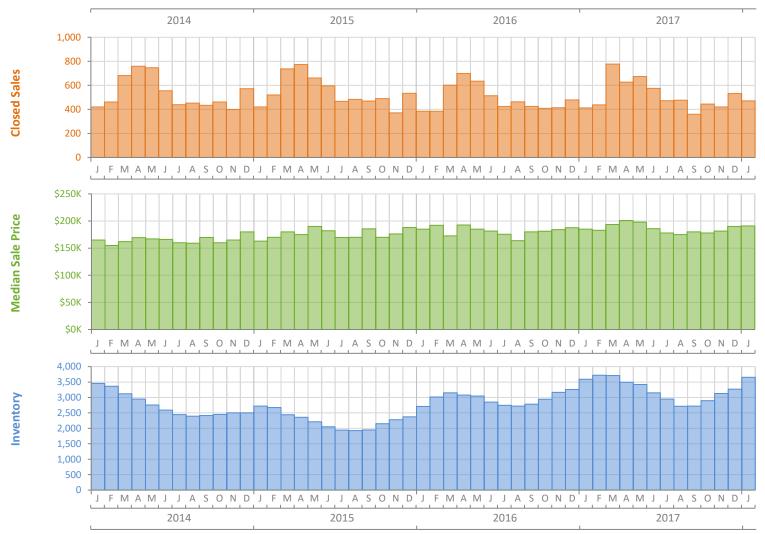

## Monthly Market Summary - January 2018 Townhouses and Condos Lee County

|                                        | January 2018    | January 2017    | Percent Change<br>Year-over-Year |
|----------------------------------------|-----------------|-----------------|----------------------------------|
| Closed Sales                           | 471             | 413             | 14.0%                            |
| Paid in Cash                           | 280             | 266             | 5.3%                             |
| Median Sale Price                      | \$191,000       | \$185,000       | 3.2%                             |
| Average Sale Price                     | \$263,326       | \$242,810       | 8.4%                             |
| Dollar Volume                          | \$124.0 Million | \$100.3 Million | 23.7%                            |
| Med. Pct. of Orig. List Price Received | 94.1%           | 94.7%           | -0.6%                            |
| Median Time to Contract                | 76 Days         | 80 Days         | -5.0%                            |
| Median Time to Sale                    | 112 Days        | 113 Days        | -0.9%                            |
| New Pending Sales                      | 743             | 689             | 7.8%                             |
| New Listings                           | 1,173           | 1,075           | 9.1%                             |
| Pending Inventory                      | 772             | 766             | 0.8%                             |
| Inventory (Active Listings)            | 3,651           | 3,589           | 1.7%                             |
| Months Supply of Inventory             | 7.0             | 7.3             | -4.1%                            |