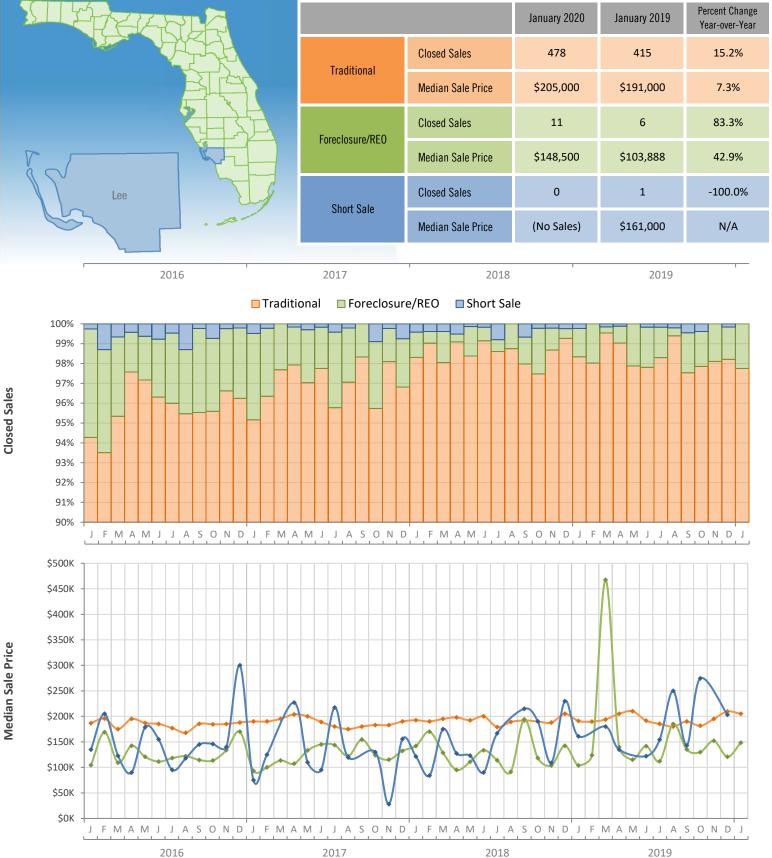

**Closed Sales** 

**Median Sale Price** 

nventory

Monthly Distressed Market - January 2020 **Townhouses and Condos** Lee County

Produced by Florida REALTORS® with data provided by Florida's multiple listing services. Statistics for each month compiled from MLS feeds on the 15th day of the following month. Data released on Friday, February 21, 2020. Next data release is Friday, March 20, 2020.

**Closed Sales**