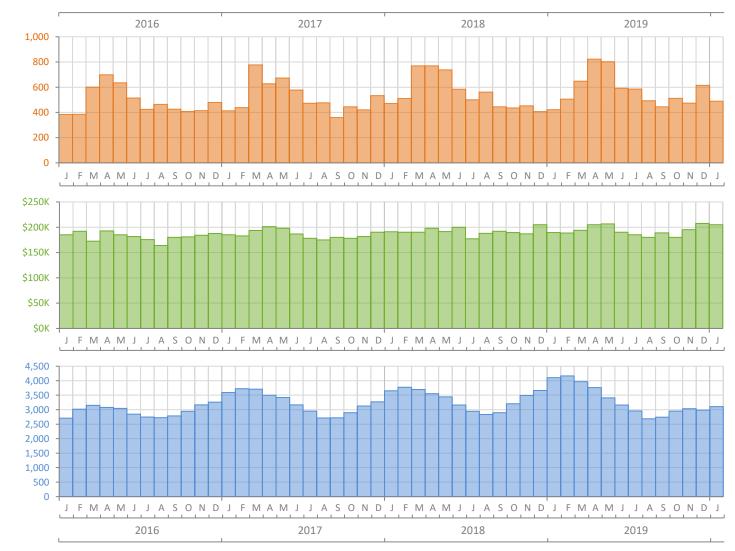

## Monthly Market Summary - January 2020 Townhouses and Condos Lee County

|                                        | January 2020    | January 2019    | Percent Change<br>Year-over-Year |
|----------------------------------------|-----------------|-----------------|----------------------------------|
| Closed Sales                           | 489             | 422             | 15.9%                            |
| Paid in Cash                           | 274             | 245             | 11.8%                            |
| Median Sale Price                      | \$205,000       | \$189,495       | 8.2%                             |
| Average Sale Price                     | \$285,740       | \$240,663       | 18.7%                            |
| Dollar Volume                          | \$139.7 Million | \$101.6 Million | 37.6%                            |
| Med. Pct. of Orig. List Price Received | 95.2%           | 94.8%           | 0.4%                             |
| Median Time to Contract                | 64 Days         | 77 Days         | -16.9%                           |
| Median Time to Sale                    | 101 Days        | 115 Days        | -12.2%                           |
| New Pending Sales                      | 782             | 656             | 19.2%                            |
| New Listings                           | 962             | 1,141           | -15.7%                           |
| Pending Inventory                      | 777             | 688             | 12.9%                            |
| Inventory (Active Listings)            | 3,106           | 4,107           | -24.4%                           |
| Months Supply of Inventory             | 5.3             | 7.5             | -29.3%                           |

Flo

Produced by Florida REALTORS® with data provided by Florida's multiple listing services. Statistics for each month compiled from MLS feeds on the 15th day of the following month. Data released on Friday, February 21, 2020. Next data release is Friday, March 20, 2020.