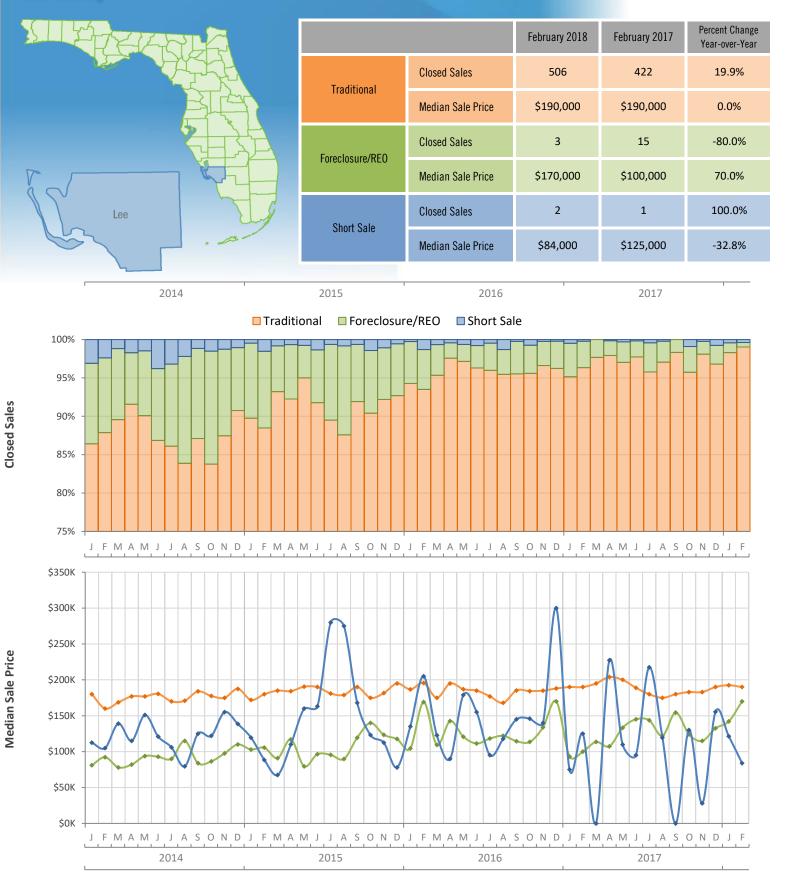

## Monthly Distressed Market - February 2018 Townhouses and Condos Lee County

Produced by Florida REALTORS® with data provided by Florida's multiple listing services. Statistics for each month compiled from MLS feeds on the 15th day of the following month. Data released on Wednesday, March 21, 2018. Next data release is Monday, April 23, 2018.