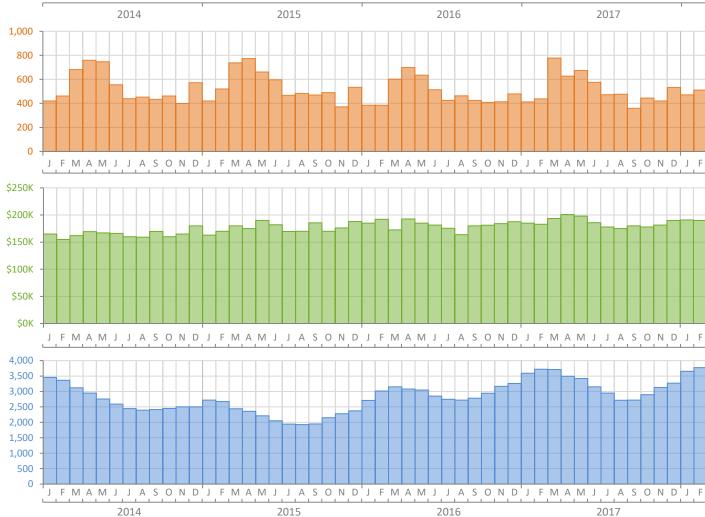

## Monthly Market Summary - February 2018 Townhouses and Condos Lee County

**Closed Sales** 

**Median Sale Price** 

Inventory

|                                        | February 2018   | February 2017   | Year-over-Year |
|----------------------------------------|-----------------|-----------------|----------------|
| Closed Sales                           | 511             | 438             | 16.7%          |
| Paid in Cash                           | 319             | 287             | 11.1%          |
| Median Sale Price                      | \$190,000       | \$182,975       | 3.8%           |
| Average Sale Price                     | \$246,729       | \$237,537       | 3.9%           |
| Dollar Volume                          | \$126.1 Million | \$104.0 Million | 21.2%          |
| Med. Pct. of Orig. List Price Received | 94.9%           | 94.4%           | 0.5%           |
| Median Time to Contract                | 65 Days         | 82 Days         | -20.7%         |
| Median Time to Sale                    | 93 Days         | 114 Days        | -18.4%         |
| New Pending Sales                      | 763             | 725             | 5.2%           |
| New Listings                           | 937             | 934             | 0.3%           |
| Pending Inventory                      | 952             | 994             | -4.2%          |
| Inventory (Active Listings)            | 3,770           | 3,721           | 1.3%           |
| Months Supply of Inventory             | 7.1             | 7.6             | -6.6%          |

Produced by Florida REALTORS® with data provided by Florida's multiple listing services. Statistics for each month compiled from MLS feeds on the 15th day of the following month. Data released on Wednesday, March 21, 2018. Next data release is Monday, April 23, 2018.