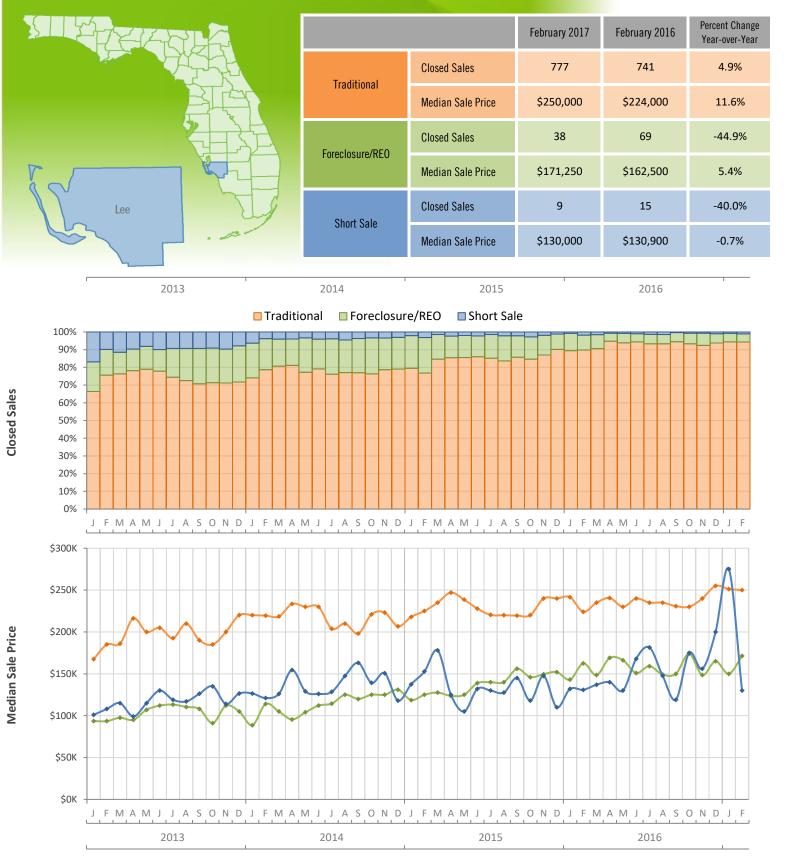

## Monthly Distressed Market - February 2017 Single Family Homes Lee County

Produced by Florida REALTORS® with data provided by Florida's multiple listing services. Statistics for each month compiled from MLS feeds on the 15th day of the following month. Data released on Wednesday, March 22, 2017. Historical data revised on Monday, January 16, 2017. Next data release is Friday, April 21, 2017.