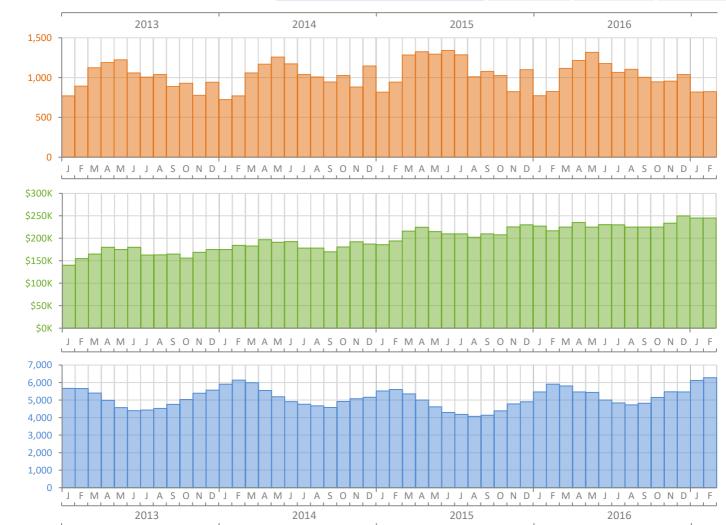

## Monthly Market Summary - February 2017 Single Family Homes Lee County

Percent Change

**Closed Sales** 

**Median Sale Price** 

nventory

|                                        | February 2017   | February 2016   | Year-over-Year |
|----------------------------------------|-----------------|-----------------|----------------|
| Closed Sales                           | 824             | 825             | -0.1%          |
| Paid in Cash                           | 330             | 328             | 0.6%           |
| Median Sale Price                      | \$245,000       | \$216,810       | 13.0%          |
| Average Sale Price                     | \$345,437       | \$294,019       | 17.5%          |
| Dollar Volume                          | \$284.6 Million | \$242.6 Million | 17.3%          |
| Med. Pct. of Orig. List Price Received | 95.5%           | 95.9%           | -0.4%          |
| Median Time to Contract                | 70 Days         | 51 Days         | 37.3%          |
| Median Time to Sale                    | 113 Days        | 92 Days         | 22.8%          |
| New Pending Sales                      | 1,360           | 1,328           | 2.4%           |
| New Listings                           | 1,645           | 1,792           | -8.2%          |
| Pending Inventory                      | 1,940           | 2,043           | -5.0%          |
| Inventory (Active Listings)            | 6,279           | 5,904           | 6.4%           |
| Months Supply of Inventory             | 6.0             | 5.4             | 11.1%          |