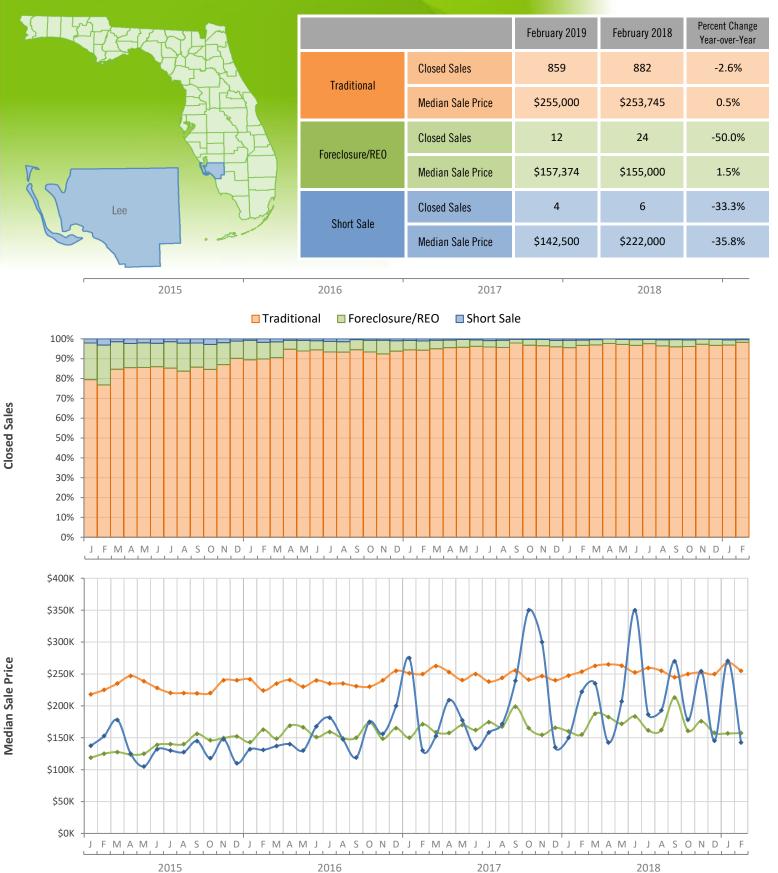

## Monthly Distressed Market - February 2019 Single Family Homes Lee County

Produced by Florida REALTORS® with data provided by Florida's multiple listing services. Statistics for each month compiled from MLS feeds on the 15th day of the following month. Data released on Friday, March 22, 2019. Next data release is Monday, April 22, 2019.