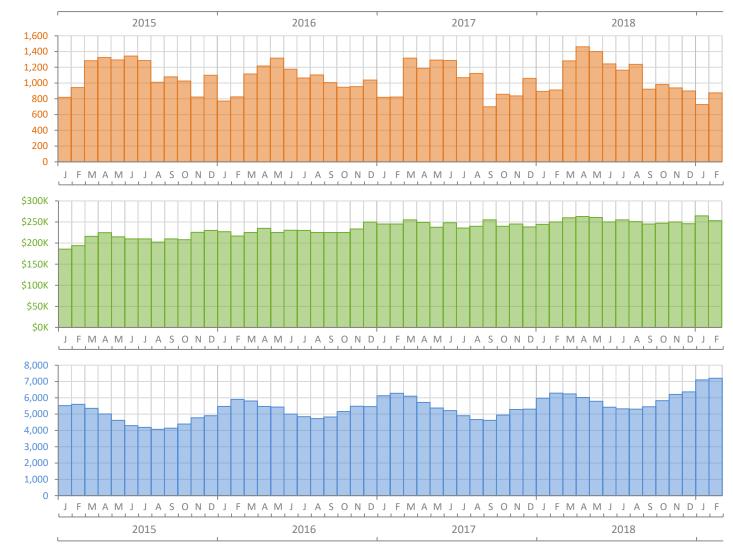

## Monthly Market Summary - February 2019 Single Family Homes Lee County

Percent Change

|                                        | February 2019   | February 2018   | Year-over-Year |
|----------------------------------------|-----------------|-----------------|----------------|
| Closed Sales                           | 875             | 912             | -4.1%          |
| Paid in Cash                           | 270             | 352             | -23.3%         |
| Median Sale Price                      | \$253,250       | \$250,223       | 1.2%           |
| Average Sale Price                     | \$345,056       | \$356,482       | -3.2%          |
| Dollar Volume                          | \$301.9 Million | \$325.1 Million | -7.1%          |
| Med. Pct. of Orig. List Price Received | 95.3%           | 95.5%           | -0.2%          |
| Median Time to Contract                | 75 Days         | 67 Days         | 11.9%          |
| Median Time to Sale                    | 113 Days        | 103 Days        | 9.7%           |
| New Pending Sales                      | 1,348           | 1,360           | -0.9%          |
| New Listings                           | 1,649           | 1,835           | -10.1%         |
| Pending Inventory                      | 1,787           | 1,954           | -8.5%          |
| Inventory (Active Listings)            | 7,195           | 6,286           | 14.5%          |
| Months Supply of Inventory             | 6.6             | 6.0             | 10.0%          |

Produced by Florida REALTORS® with data provided by Florida's multiple listing services. Statistics for each month compiled from MLS feeds on the 15th day of the following month. Data released on Friday, March 22, 2019. Next data release is Monday, April 22, 2019.