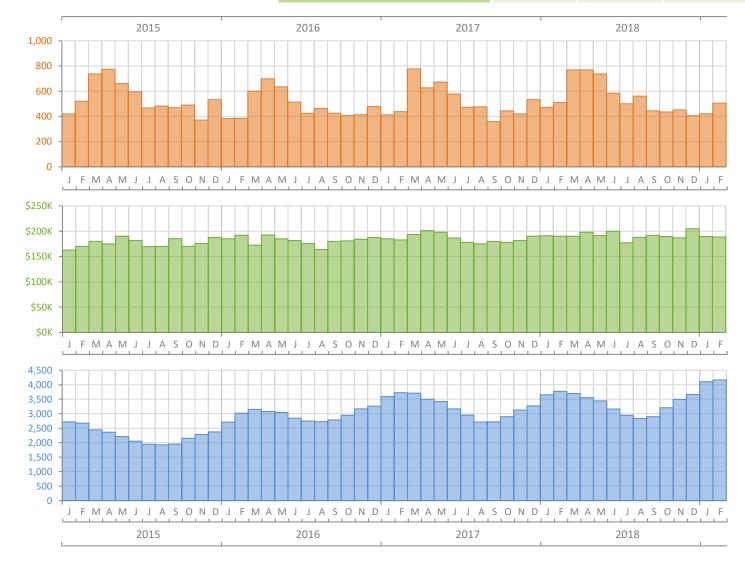

## Monthly Market Summary - February 2019 Townhouses and Condos Lee County

**Closed Sales** 

Median Sale Price

|                                        | February 2019   | February 2018   | Percent Change<br>Year-over-Year |
|----------------------------------------|-----------------|-----------------|----------------------------------|
| Closed Sales                           | 506             | 511             | -1.0%                            |
| Paid in Cash                           | 324             | 319             | 1.6%                             |
| Median Sale Price                      | \$188,625       | \$190,000       | -0.7%                            |
| Average Sale Price                     | \$243,399       | \$246,729       | -1.3%                            |
| Dollar Volume                          | \$123.2 Million | \$126.1 Million | -2.3%                            |
| Med. Pct. of Orig. List Price Received | 94.3%           | 94.9%           | -0.6%                            |
| Median Time to Contract                | 86 Days         | 65 Days         | 32.3%                            |
| Median Time to Sale                    | 113 Days        | 93 Days         | 21.5%                            |
| New Pending Sales                      | 745             | 763             | -2.4%                            |
| New Listings                           | 881             | 939             | -6.2%                            |
| Pending Inventory                      | 871             | 952             | -8.5%                            |
| Inventory (Active Listings)            | 4,165           | 3,772           | 10.4%                            |
| Months Supply of Inventory             | 7.6             | 7.1             | 7.0%                             |