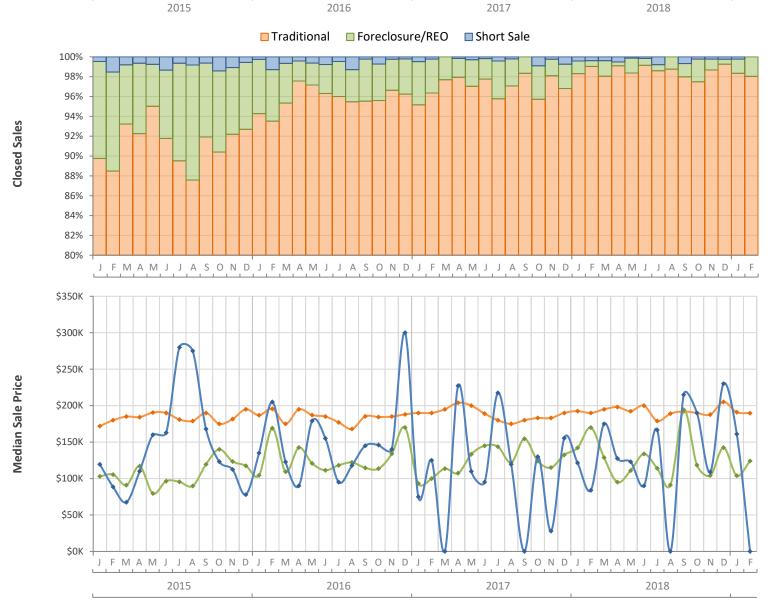

## Monthly Distressed Market - February 2019 Townhouses and Condos Lee County

|                 |                   | February 2019 | February 2018 | Percent Change<br>Year-over-Year |
|-----------------|-------------------|---------------|---------------|----------------------------------|
| Traditional     | Closed Sales      | 496           | 506           | -2.0%                            |
|                 | Median Sale Price | \$189,750     | \$190,000     | -0.1%                            |
| Foreclosure/REO | Closed Sales      | 10            | 3             | 233.3%                           |
|                 | Median Sale Price | \$123,983     | \$170,000     | -27.1%                           |
| Short Sale      | Closed Sales      | 0             | 2             | -100.0%                          |
|                 | Median Sale Price | (No Sales)    | \$84,000      | N/A                              |