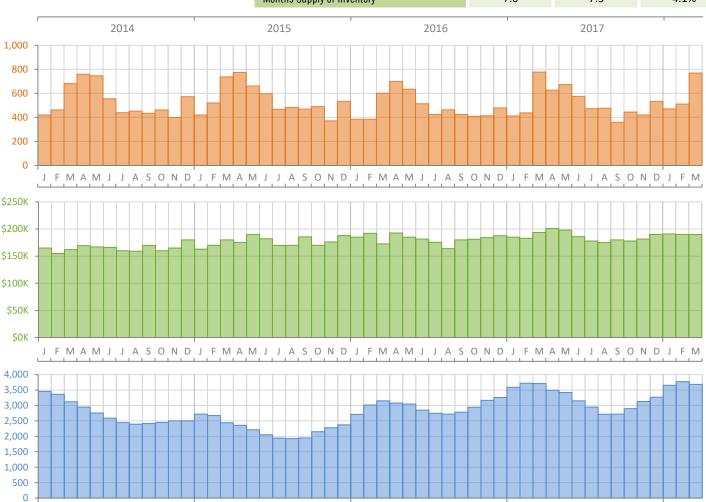

## Monthly Market Summary - March 2018 Townhouses and Condos Lee County

|                                        | March 2018      | March 2017      | Year-over-Year |
|----------------------------------------|-----------------|-----------------|----------------|
| Closed Sales                           | 769             | 777             | -1.0%          |
| Paid in Cash                           | 460             | 465             | -1.1%          |
| Median Sale Price                      | \$190,000       | \$193,650       | -1.9%          |
| Average Sale Price                     | \$242,731       | \$246,883       | -1.7%          |
| Dollar Volume                          | \$186.7 Million | \$191.8 Million | -2.7%          |
| Med. Pct. of Orig. List Price Received | 94.4%           | 94.6%           | -0.2%          |
| Median Time to Contract                | 66 Days         | 66 Days         | 0.0%           |
| Median Time to Sale                    | 100 Days        | 101 Days        | -1.0%          |
| New Pending Sales                      | 900             | 832             | 8.2%           |
| New Listings                           | 910             | 874             | 4.1%           |
| Pending Inventory                      | 1,017           | 938             | 8.4%           |
| Inventory (Active Listings)            | 3,685           | 3,708           | -0.6%          |
| Months Supply of Inventory             | 7.0             | 7.3             | -4.1%          |

F M A M J J A S O N D J F M A M J J A S O N D J F M A M J J A S O N D J F M

2017

2016

Produced by Florida REALTORS® with data provided by Florida's multiple listing services. Statistics for each month compiled from MLS feeds on the 15th day of the following month. Data released on Monday, April 23, 2018. Next data release is Thursday, May 24, 2018.