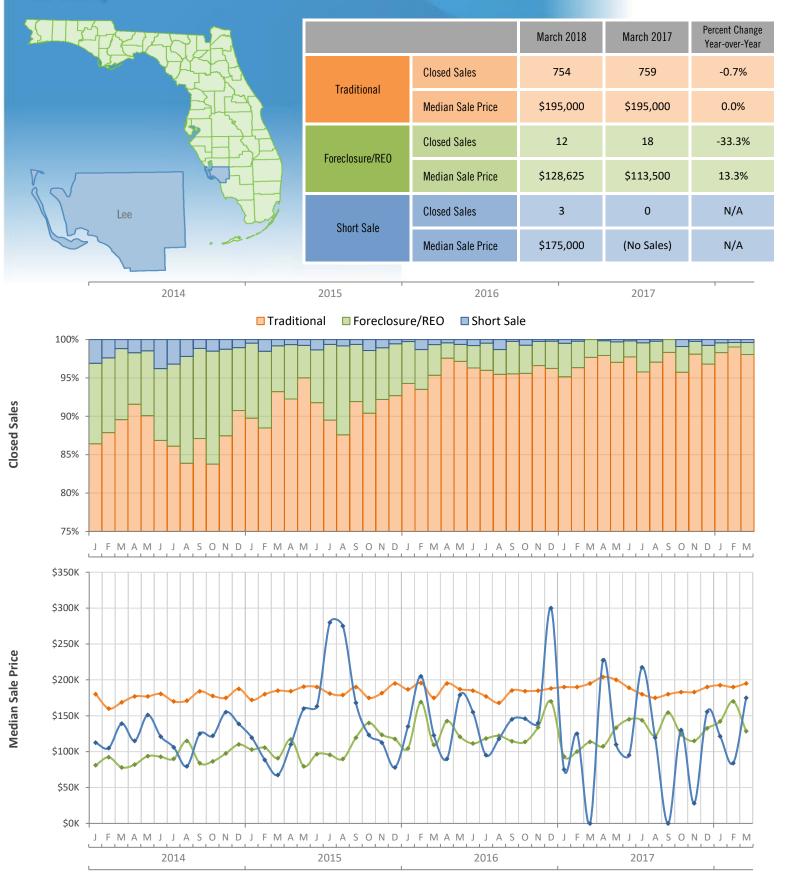

2015

SONDJ

J J A 2014

JFMAMJ

Monthly Distressed Market - March 2018 Townhouses and Condos Lee County

Produced by Florida REALTORS® with data provided by Florida's multiple listing services. Statistics for each month compiled from MLS feeds on the 15th day of the following month. Data released on Monday, April 23, 2018. Next data release is Thursday, May 24, 2018.