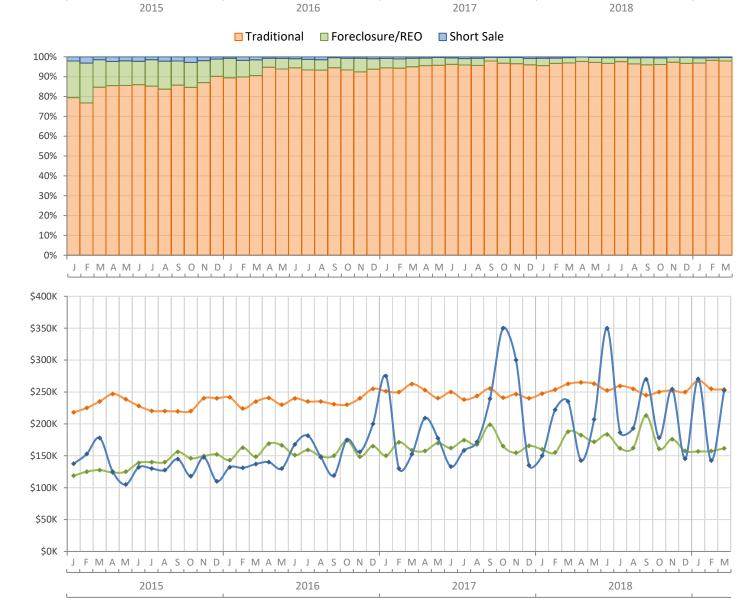

## Monthly Distressed Market - March 2019 Single Family Homes Lee County

**Closed Sales** 

Median Sale Price

|                 |                   | March 2019 | March 2018 | Percent Change<br>Year-over-Year |  |
|-----------------|-------------------|------------|------------|----------------------------------|--|
| Traditional     | Closed Sales      | 1,198      | 1,242      | -3.5%                            |  |
|                 | Median Sale Price | \$254,000  | \$262,700  | -3.3%                            |  |
| Foreclosure/REO | Closed Sales      | 22         | 34         | -35.3%                           |  |
|                 | Median Sale Price | \$161,723  | \$187,750  | -13.9%                           |  |
| Short Sale      | Closed Sales      | 4          | 5          | -20.0%                           |  |
|                 | Median Sale Price | \$252,300  | \$235,000  | 7.4%                             |  |
|                 |                   |            |            |                                  |  |