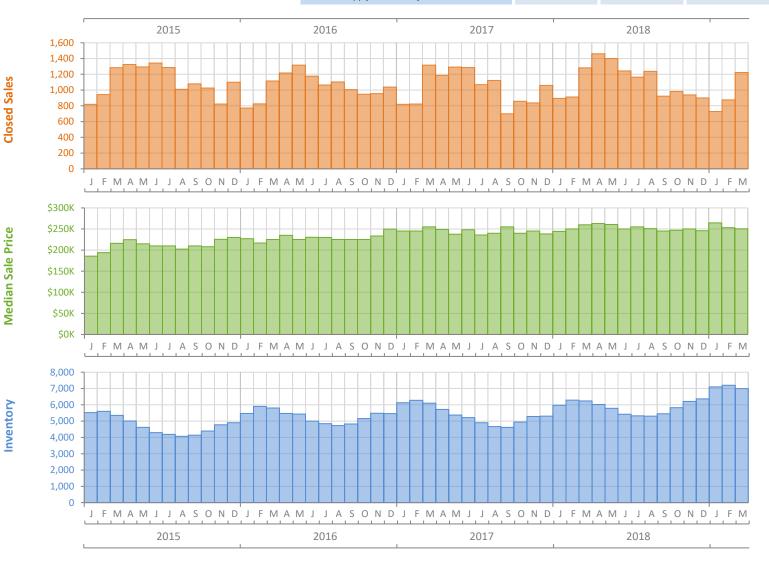

## Monthly Market Summary - March 2019 Single Family Homes Lee County

|                                        | March 2019      | March 2018      | Percent Change<br>Year-over-Year |
|----------------------------------------|-----------------|-----------------|----------------------------------|
| Closed Sales                           | 1,224           | 1,281           | -4.4%                            |
| Paid in Cash                           | 403             | 420             | -4.0%                            |
| Median Sale Price                      | \$250,400       | \$260,000       | -3.7%                            |
| Average Sale Price                     | \$339,865       | \$375,895       | -9.6%                            |
| Dollar Volume                          | \$416.0 Million | \$481.5 Million | -13.6%                           |
| Med. Pct. of Orig. List Price Received | 95.1%           | 95.8%           | -0.7%                            |
| Median Time to Contract                | 72 Days         | 59 Days         | 22.0%                            |
| Median Time to Sale                    | 110 Days        | 96 Days         | 14.6%                            |
| New Pending Sales                      | 1,610           | 1,688           | -4.6%                            |
| New Listings                           | 1,651           | 1,758           | -6.1%                            |
| Pending Inventory                      | 2,012           | 2,169           | -7.2%                            |
| Inventory (Active Listings)            | 6,994           | 6,238           | 12.1%                            |
| Months Supply of Inventory             | 6.4             | 6.0             | 6.7%                             |