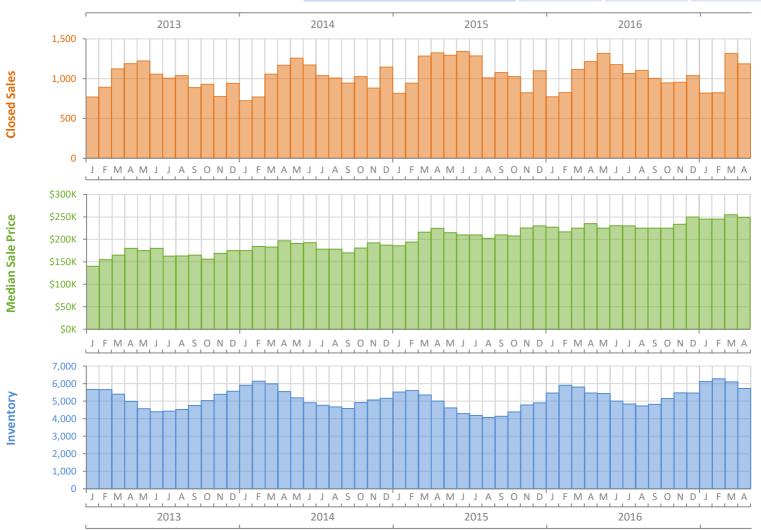

## Monthly Market Summary - April 2017 Single Family Homes Lee County

|                                        | April 2017      | April 2016      | Percent Change<br>Year-over-Year |
|----------------------------------------|-----------------|-----------------|----------------------------------|
| Closed Sales                           | 1,186           | 1,216           | -2.5%                            |
| Paid in Cash                           | 398             | 429             | -7.2%                            |
| Median Sale Price                      | \$249,000       | \$235,000       | 6.0%                             |
| Average Sale Price                     | \$345,661       | \$342,691       | 0.9%                             |
| Dollar Volume                          | \$410.0 Million | \$416.7 Million | -1.6%                            |
| Med. Pct. of Orig. List Price Received | 95.3%           | 95.7%           | -0.4%                            |
| Median Time to Contract                | 61 Days         | 52 Days         | 17.3%                            |
| Median Time to Sale                    | 100 Days        | 96 Days         | 4.2%                             |
| New Pending Sales                      | 1,432           | 1,509           | -5.1%                            |
| New Listings                           | 1,260           | 1,401           | -10.1%                           |
| Pending Inventory                      | 2,072           | 2,305           | -10.1%                           |
| Inventory (Active Listings)            | 5,719           | 5,467           | 4.6%                             |
| Months Supply of Inventory             | 5.4             | 5.1             | 5.9%                             |