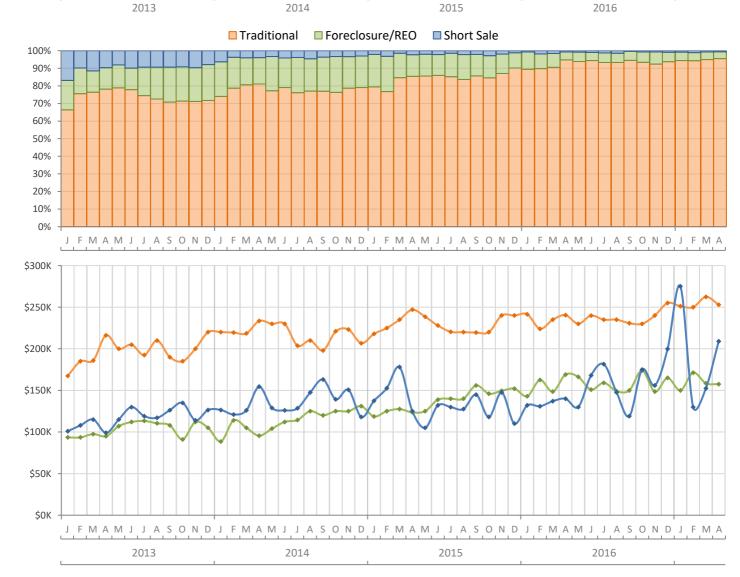

## Monthly Distressed Market - April 2017 Single Family Homes Lee County

**Closed Sales** 

Median Sale Price

|                 |                   | April 2017 | April 2016 | Percent Change<br>Year-over-Year |
|-----------------|-------------------|------------|------------|----------------------------------|
| Traditional     | Closed Sales      | 1,133      | 1,152      | -1.6%                            |
|                 | Median Sale Price | \$253,000  | \$240,500  | 5.2%                             |
| Foreclosure/REO | Closed Sales      | 45         | 55         | -18.2%                           |
|                 | Median Sale Price | \$157,500  | \$169,000  | -6.8%                            |
| Short Sale      | Closed Sales      | 8          | 9          | -11.1%                           |
|                 | Median Sale Price | \$208,950  | \$140,000  | 49.3%                            |