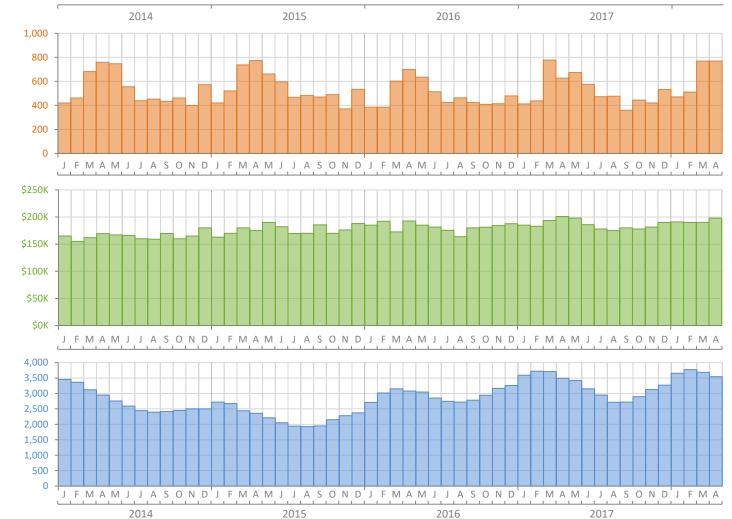

## Monthly Market Summary - April 2018 Townhouses and Condos Lee County

**Closed Sales** 

**Median Sale Price** 

Inventory

|                                        | April 2018      | April 2017      | Year-over-Year |
|----------------------------------------|-----------------|-----------------|----------------|
| Closed Sales                           | 770             | 627             | 22.8%          |
| Paid in Cash                           | 471             | 379             | 24.3%          |
| Median Sale Price                      | \$198,000       | \$201,000       | -1.5%          |
| Average Sale Price                     | \$263,171       | \$250,287       | 5.1%           |
| Dollar Volume                          | \$202.6 Million | \$156.9 Million | 29.1%          |
| Med. Pct. of Orig. List Price Received | 94.4%           | 94.1%           | 0.3%           |
| Median Time to Contract                | 61 Days         | 66 Days         | -7.6%          |
| Median Time to Sale                    | 99 Days         | 103 Days        | -3.9%          |
| New Pending Sales                      | 796             | 701             | 13.6%          |
| New Listings                           | 769             | 687             | 11.9%          |
| Pending Inventory                      | 965             | 950             | 1.6%           |
| Inventory (Active Listings)            | 3,545           | 3,495           | 1.4%           |
| Months Supply of Inventory             | 6.6             | 7.0             | -5.7%          |

Produced by Florida REALTORS® with data provided by Florida's multiple listing services. Statistics for each month compiled from MLS feeds on the 15th day of the following month. Data released on Thursday, May 24, 2018. Next data release is Wednesday, June 20, 2018.