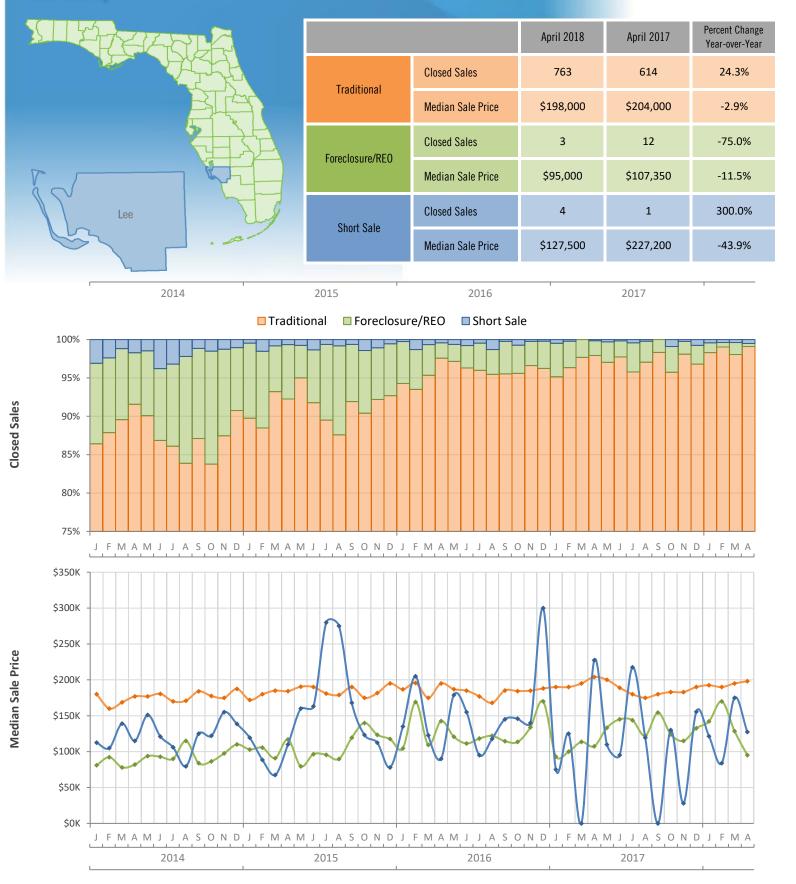

Monthly Distressed Market - April 2018 Townhouses and Condos Lee County

Produced by Florida REALTORS® with data provided by Florida's multiple listing services. Statistics for each month compiled from MLS feeds on the 15th day of the following month. Data released on Thursday, May 24, 2018. Next data release is Wednesday, June 20, 2018.