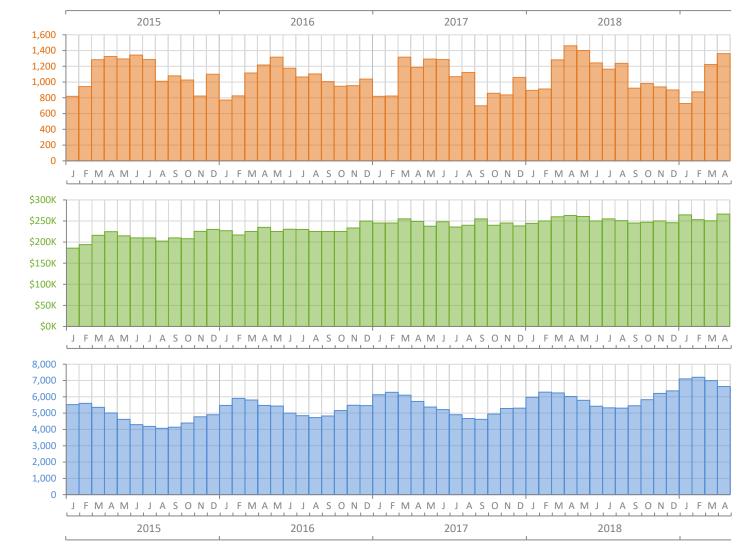

## Monthly Market Summary - April 2019 Single Family Homes Lee County

**Closed Sales** 

Median Sale Price

Inventory

|                                        | April 2019      | April 2018      | Percent Change<br>Year-over-Year |
|----------------------------------------|-----------------|-----------------|----------------------------------|
| Closed Sales                           | 1,362           | 1,461           | -6.8%                            |
| Paid in Cash                           | 430             | 444             | -3.2%                            |
| Median Sale Price                      | \$266,500       | \$263,000       | 1.3%                             |
| Average Sale Price                     | \$351,961       | \$374,261       | -6.0%                            |
| Dollar Volume                          | \$479.4 Million | \$546.8 Million | -12.3%                           |
| Med. Pct. of Orig. List Price Received | 94.8%           | 95.4%           | -0.6%                            |
| Median Time to Contract                | 71 Days         | 55 Days         | 29.1%                            |
| Median Time to Sale                    | 109 Days        | 95 Days         | 14.7%                            |
| New Pending Sales                      | 1,657           | 1,570           | 5.5%                             |
| New Listings                           | 1,518           | 1,511           | 0.5%                             |
| Pending Inventory                      | 2,137           | 2,080           | 2.7%                             |
| Inventory (Active Listings)            | 6,633           | 6,017           | 10.2%                            |
| Months Supply of Inventory             | 6.1             | 5.7             | 7.0%                             |