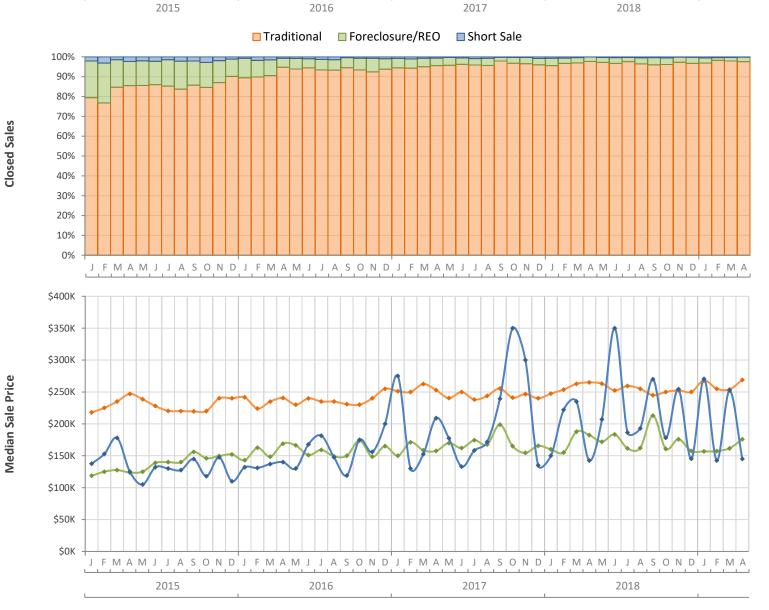

## Monthly Distressed Market - April 2019 Single Family Homes Lee County

|                 |                   | April 2019 | April 2018 | Percent Change<br>Year-over-Year |
|-----------------|-------------------|------------|------------|----------------------------------|
| Traditional     | Closed Sales      | 1,329      | 1,427      | -6.9%                            |
|                 | Median Sale Price | \$269,000  | \$265,000  | 1.5%                             |
| Foreclosure/REO | Closed Sales      | 31         | 32         | -3.1%                            |
|                 | Median Sale Price | \$176,000  | \$182,529  | -3.6%                            |
| Short Sale      | Closed Sales      | 2          | 2          | 0.0%                             |
|                 | Median Sale Price | \$145,000  | \$142,620  | 1.7%                             |