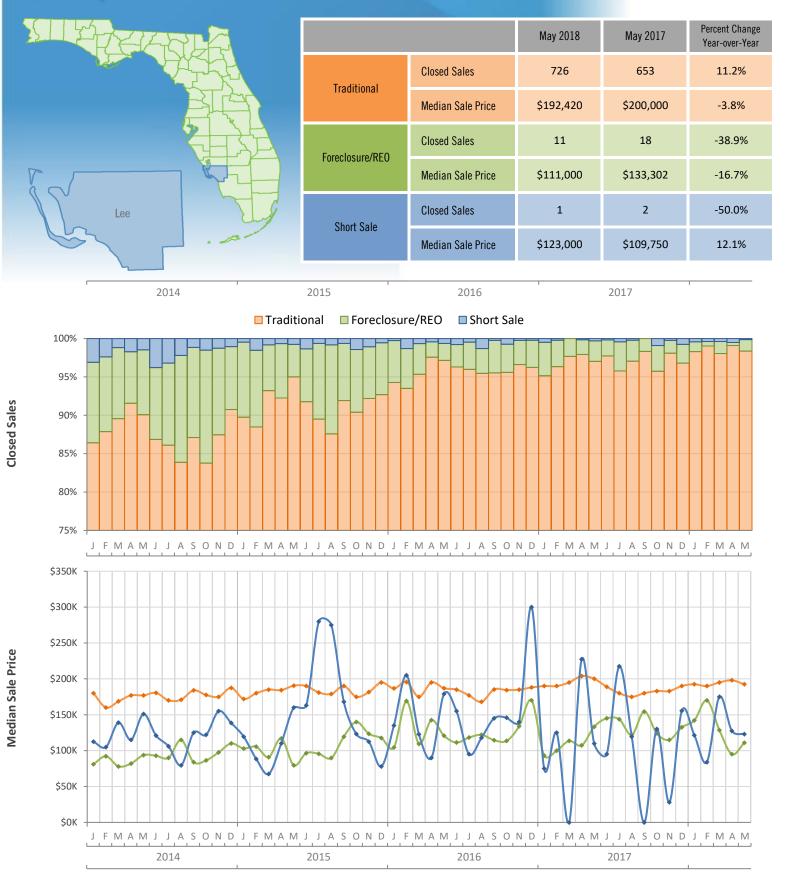

Monthly Distressed Market - May 2018 Townhouses and Condos Lee County

Produced by Florida REALTORS® with data provided by Florida's multiple listing services. Statistics for each month compiled from MLS feeds on the 15th day of the following month. Data released on Wednesday, June 20, 2018. Next data release is Monday, July 23, 2018.