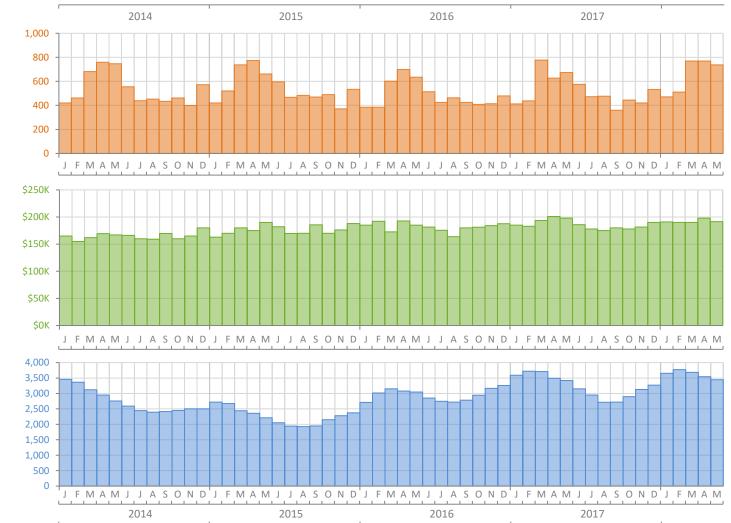

## Monthly Market Summary - May 2018 Townhouses and Condos Lee County

**Closed Sales** 

**Median Sale Price** 

Inventory

|                                        | May 2018        | May 2017        | Percent Change<br>Year-over-Year |
|----------------------------------------|-----------------|-----------------|----------------------------------|
| Closed Sales                           | 738             | 673             | 9.7%                             |
| Paid in Cash                           | 402             | 392             | 2.6%                             |
| Median Sale Price                      | \$191,483       | \$198,000       | -3.3%                            |
| Average Sale Price                     | \$243,858       | \$270,541       | -9.9%                            |
| Dollar Volume                          | \$180.0 Million | \$182.1 Million | -1.2%                            |
| Med. Pct. of Orig. List Price Received | 93.8%           | 93.8%           | 0.0%                             |
| Median Time to Contract                | 71 Days         | 67 Days         | 6.0%                             |
| Median Time to Sale                    | 108 Days        | 104 Days        | 3.8%                             |
| New Pending Sales                      | 633             | 602             | 5.1%                             |
| New Listings                           | 667             | 619             | 7.8%                             |
| Pending Inventory                      | 792             | 764             | 3.7%                             |
| Inventory (Active Listings)            | 3,444           | 3,421           | 0.7%                             |
| Months Supply of Inventory             | 6.3             | 6.8             | -7.4%                            |

Produced by Florida REALTORS® with data provided by Florida's multiple listing services. Statistics for each month compiled from MLS feeds on the 15th day of the following month. Data released on Wednesday, June 20, 2018. Next data release is Monday, July 23, 2018.