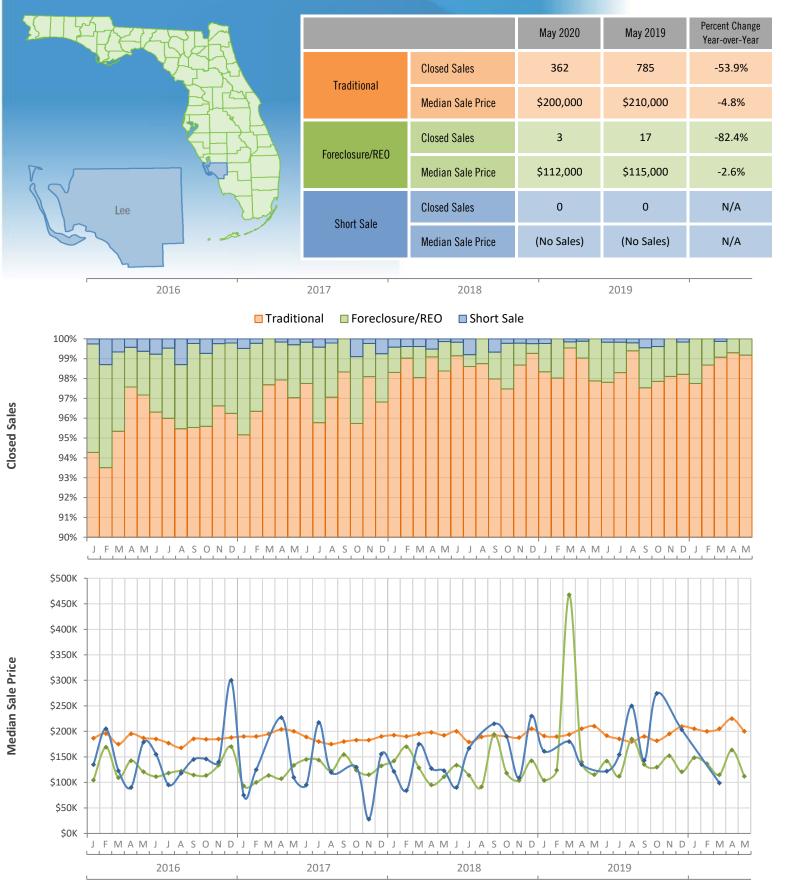

**Median Sale Price** 

nventory

Monthly Distressed Market - May 2020 Townhouses and Condos Lee County

Produced by Florida REALTORS® with data provided by Florida's multiple listing services. Statistics for each month compiled from MLS feeds on the 15th day of the following month. Data released on Monday, June 22, 2020. Next data release is Wednesday, July 22, 2020.