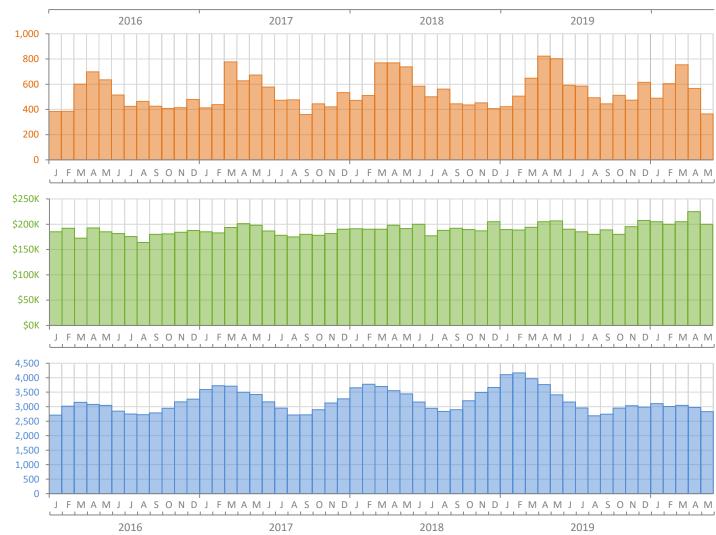

Monthly Market Summary - May 2020 Townhouses and Condos Lee County

|                                        | May 2020       | May 2019        | Percent Change<br>Year-over-Year |
|----------------------------------------|----------------|-----------------|----------------------------------|
| Closed Sales                           | 365            | 802             | -54.5%                           |
| Paid in Cash                           | 183            | 448             | -59.2%                           |
| Median Sale Price                      | \$200,000      | \$206,500       | -3.1%                            |
| Average Sale Price                     | \$251,752      | \$270,878       | -7.1%                            |
| Dollar Volume                          | \$91.9 Million | \$217.2 Million | -57.7%                           |
| Med. Pct. of Orig. List Price Received | 94.5%          | 93.8%           | 0.7%                             |
| Median Time to Contract                | 55 Days        | 74 Days         | -25.7%                           |
| Median Time to Sale                    | 97 Days        | 112 Days        | -13.4%                           |
| New Pending Sales                      | 577            | 730             | -21.0%                           |
| New Listings                           | 728            | 593             | 22.8%                            |
| Pending Inventory                      | 689            | 841             | -18.1%                           |
| Inventory (Active Listings)            | 2,827          | 3,410           | -17.1%                           |
| Months Supply of Inventory             | 5.2            | 6.2             | -16.1%                           |