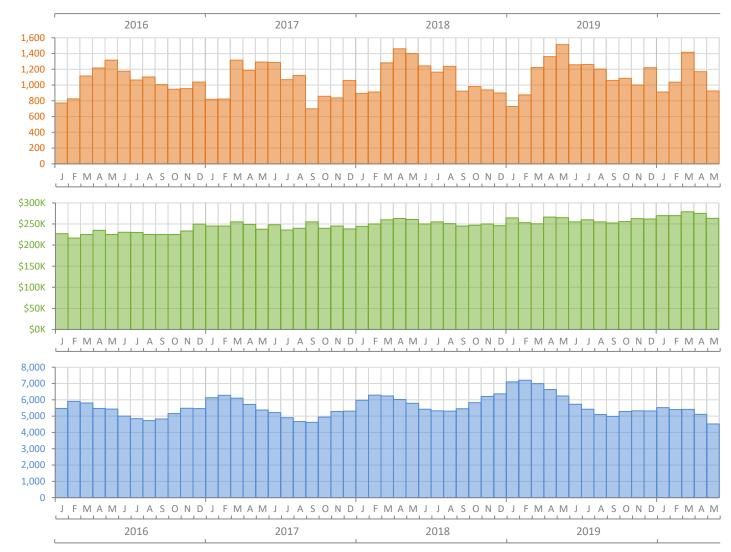

## Monthly Market Summary - May 2020 Single Family Homes Lee County

|                                        | May 2020        | May 2019        | Percent Change<br>Year-over-Year |
|----------------------------------------|-----------------|-----------------|----------------------------------|
| Closed Sales                           | 924             | 1,514           | -39.0%                           |
| Paid in Cash                           | 226             | 400             | -43.5%                           |
| Median Sale Price                      | \$263,225       | \$265,000       | -0.7%                            |
| Average Sale Price                     | \$352,762       | \$375,899       | -6.2%                            |
| Dollar Volume                          | \$326.0 Million | \$569.1 Million | -42.7%                           |
| Med. Pct. of Orig. List Price Received | 96.0%           | 95.1%           | 0.9%                             |
| Median Time to Contract                | 47 Days         | 68 Days         | -30.9%                           |
| Median Time to Sale                    | 91 Days         | 110 Days        | -17.3%                           |
| New Pending Sales                      | 1,559           | 1,525           | 2.2%                             |
| New Listings                           | 1,390           | 1,413           | -1.6%                            |
| Pending Inventory                      | 2,015           | 1,948           | 3.4%                             |
| Inventory (Active Listings)            | 4,522           | 6,234           | -27.5%                           |
| Months Supply of Inventory             | 4.0             | 5.7             | -29.8%                           |