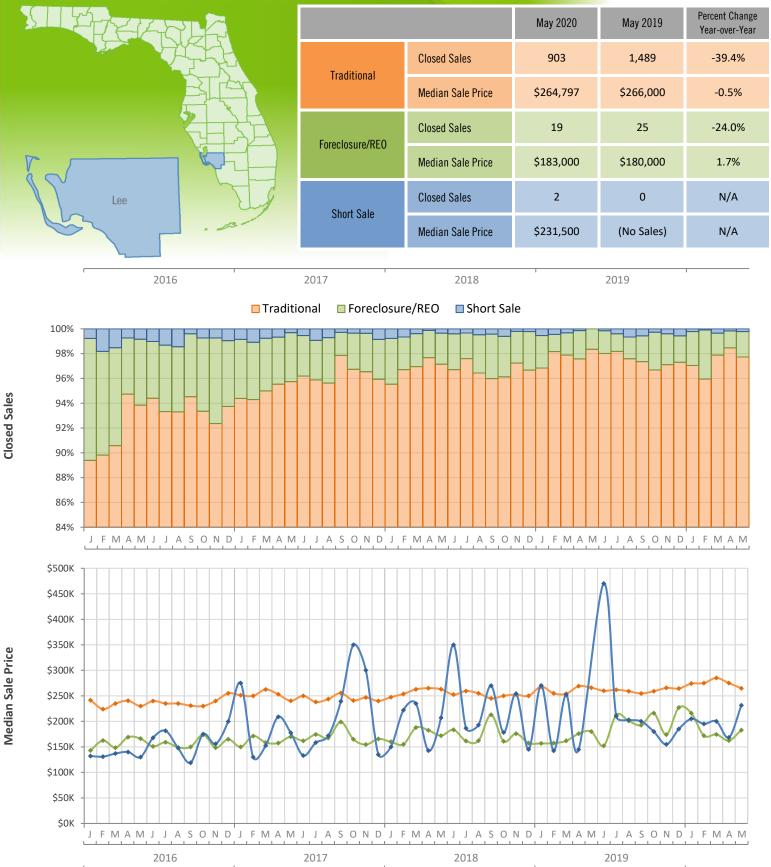

## Monthly Distressed Market - May 2020 **Single Family Homes** Lee County

Produced by Florida REALTORS® with data provided by Florida's multiple listing services. Statistics for each month compiled from MLS feeds on the 15th day of the following month. Data released on Monday, June 22, 2020. Next data release is Wednesday, July 22, 2020.