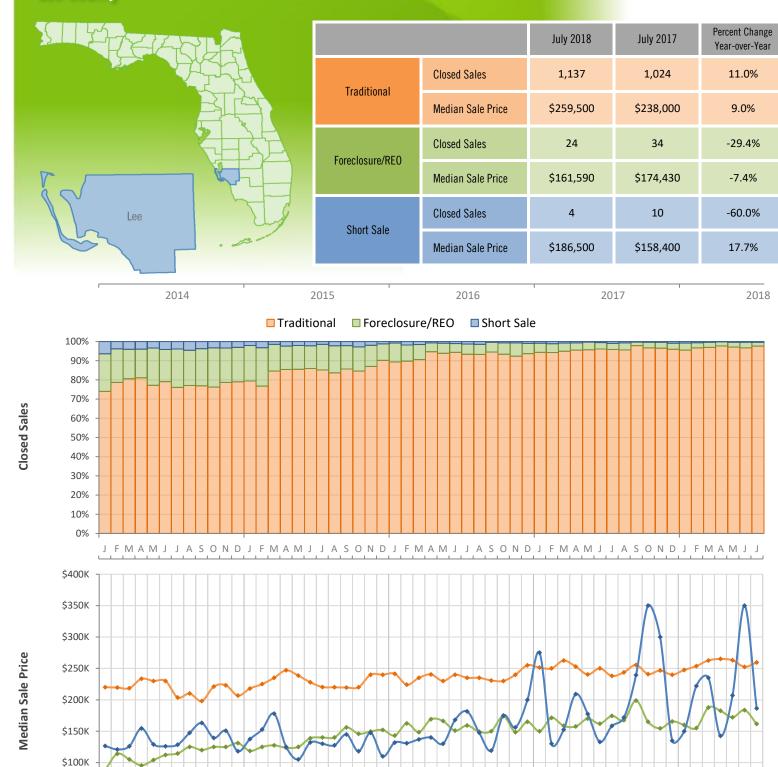

## Monthly Distressed Market - July 2018 Single Family Homes Lee County

\$50K

\$0K

2014

2015

F M A M J J A S O N D J F M A M J J A S O N D J F M A M J J A S O N D J F M A M J J A S O N D J F M A M J J

2016

2017

2018