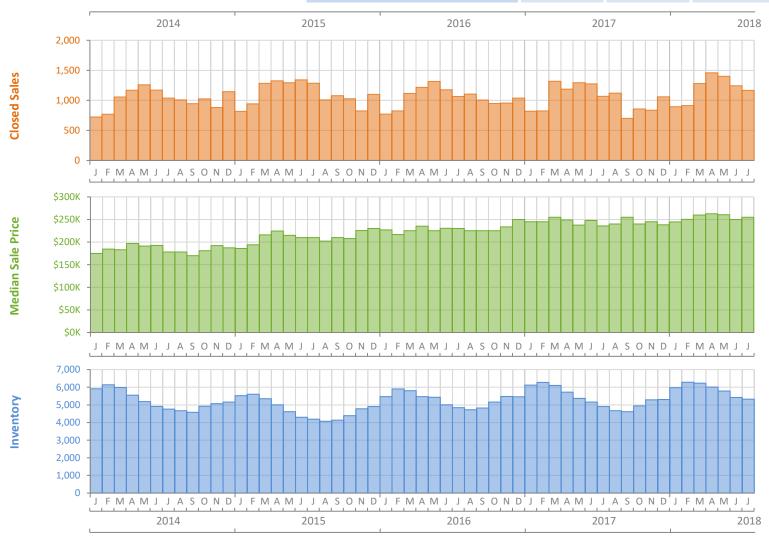

## Monthly Market Summary - July 2018 Single Family Homes Lee County

|                                        | July 2018       | July 2017       | Percent Change<br>Year-over-Year |
|----------------------------------------|-----------------|-----------------|----------------------------------|
| Closed Sales                           | 1,165           | 1,068           | 9.1%                             |
| Paid in Cash                           | 323             | 277             | 16.6%                            |
| Median Sale Price                      | \$255,000       | \$235,675       | 8.2%                             |
| Average Sale Price                     | \$350,566       | \$302,673       | 15.8%                            |
| Dollar Volume                          | \$408.4 Million | \$323.3 Million | 26.3%                            |
| Med. Pct. of Orig. List Price Received | 95.4%           | 95.1%           | 0.3%                             |
| Median Time to Contract                | 66 Days         | 70 Days         | -5.7%                            |
| Median Time to Sale                    | 108 Days        | 111 Days        | -2.7%                            |
| New Pending Sales                      | 1,275           | 1,211           | 5.3%                             |
| New Listings                           | 1,357           | 1,203           | 12.8%                            |
| Pending Inventory                      | 1,733           | 1,743           | -0.6%                            |
| Inventory (Active Listings)            | 5,325           | 4,905           | 8.6%                             |
| Months Supply of Inventory             | 4.9             | 4.6             | 6.5%                             |