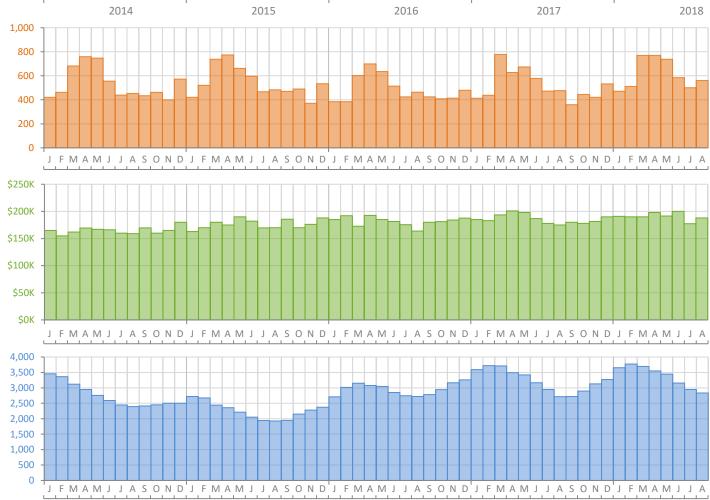

## Monthly Market Summary - August 2018 Townhouses and Condos Lee County

2014

|                                        | August 2018     | August 2017    | Percent Change<br>Year-over-Year |
|----------------------------------------|-----------------|----------------|----------------------------------|
| Closed Sales                           | 561             | 476            | 17.9%                            |
| Paid in Cash                           | 276             | 262            | 5.3%                             |
| Median Sale Price                      | \$188,000       | \$175,000      | 7.4%                             |
| Average Sale Price                     | \$227,411       | \$206,794      | 10.0%                            |
| Dollar Volume                          | \$127.6 Million | \$98.4 Million | 29.6%                            |
| Med. Pct. of Orig. List Price Received | 94.3%           | 93.7%          | 0.6%                             |
| Median Time to Contract                | 88 Days         | 95 Days        | -7.4%                            |
| Median Time to Sale                    | 133 Days        | 126 Days       | 5.6%                             |
| New Pending Sales                      | 526             | 602            | -12.6%                           |
| New Listings                           | 540             | 539            | 0.2%                             |
| Pending Inventory                      | 643             | 706            | -8.9%                            |
| Inventory (Active Listings)            | 2,834           | 2,714          | 4.4%                             |
| Months Supply of Inventory             | 5.1             | 5.3            | -3.8%                            |