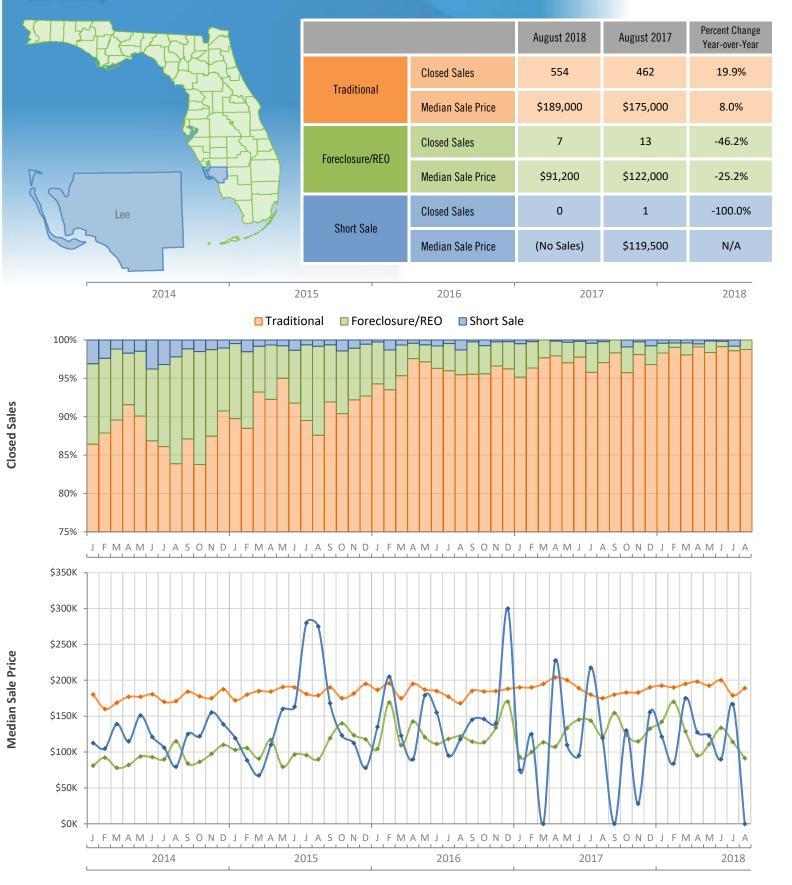

2016

2017

2018

2015

Monthly Distressed Market - August 2018 Townhouses and Condos Lee County

Produced by Florida REALTORS® with data provided by Florida's multiple listing services. Statistics for each month compiled from MLS feeds on the 15th day of the following month. Data released on Thursday, September 20, 2018. Historical data revised on Friday, September 7, 2018. Next data release is Friday, October 19, 2018.