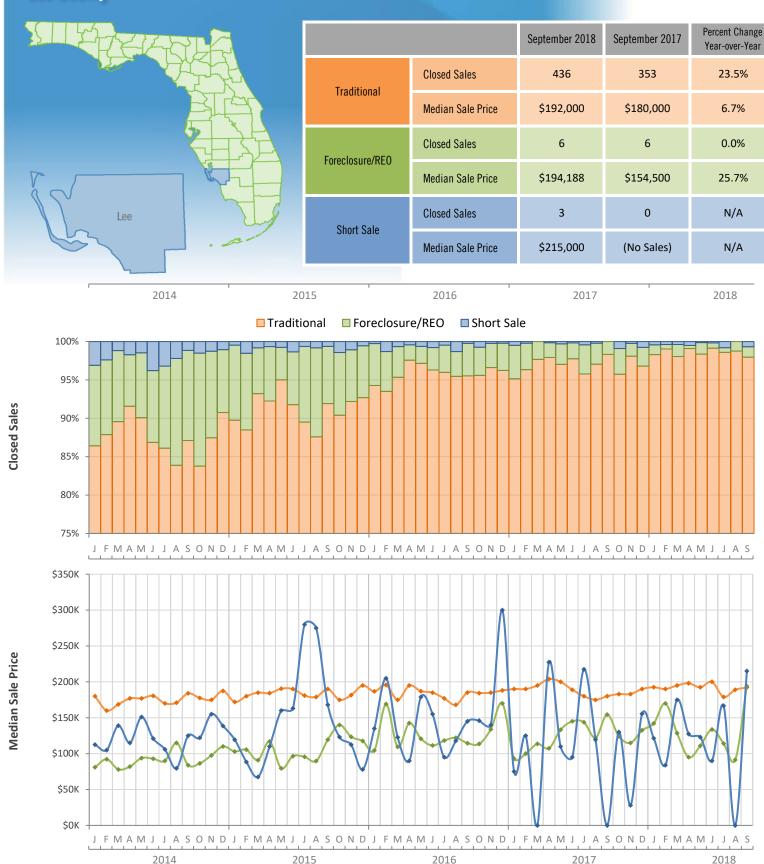

| 25.9%                            |
| Median Time to Sale                    | 146 Days        | 138 Days       | 5.8%                             |
| New Pending Sales                      | 446             | 272            | 64.0%                            |
| New Listings                           | 558             | 323            | 72.8%                            |
| Pending Inventory                      | 575             | 516            | 11.4%                            |
| Inventory (Active Listings)            | 2,894           | 2,721          | 6.4%                             |
| Months Supply of Inventory             | 5.1             | 5.3            | -3.8%                            |



## Monthly Distressed Market - September 2018 Townhouses and Condos Lee County