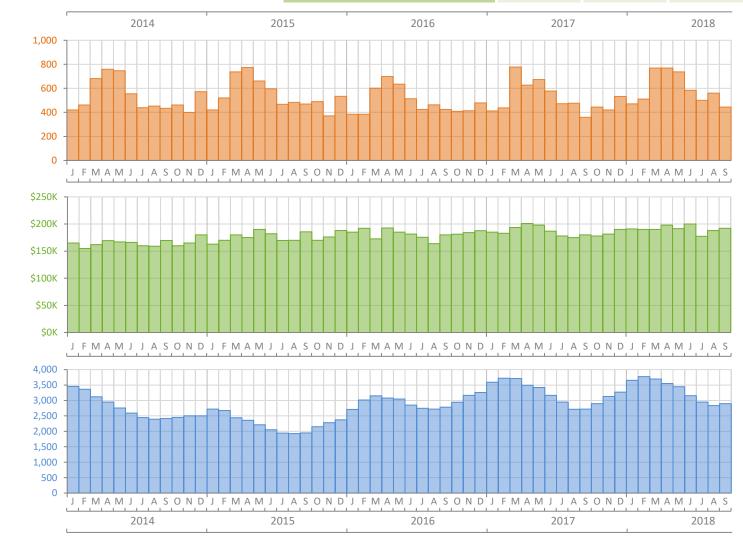

## Monthly Market Summary - September 2018 Townhouses and Condos Lee County

Median Sale Price

|                                        | September 2018  | September 2017 | Percent Change<br>Year-over-Year |
|----------------------------------------|-----------------|----------------|----------------------------------|
| Closed Sales                           | 445             | 359            | 24.0%                            |
| Paid in Cash                           | 218             | 212            | 2.8%                             |
| Median Sale Price                      | \$192,000       | \$180,000      | 6.7%                             |
| Average Sale Price                     | \$237,677       | \$226,538      | 4.9%                             |
| Dollar Volume                          | \$105.8 Million | \$81.3 Million | 30.1%                            |
| Med. Pct. of Orig. List Price Received | 94.1%           | 94.5%          | -0.4%                            |
| Median Time to Contract                | 107 Days        | 85 Days        | 25.9%                            |
| Median Time to Sale                    | 146 Days        | 138 Days       | 5.8%                             |
| New Pending Sales                      | 446             | 272            | 64.0%                            |
| New Listings                           | 558             | 323            | 72.8%                            |
| Pending Inventory                      | 575             | 516            | 11.4%                            |
| Inventory (Active Listings)            | 2,894           | 2,721          | 6.4%                             |
| Months Supply of Inventory             | 5.1             | 5.3            | -3.8%                            |