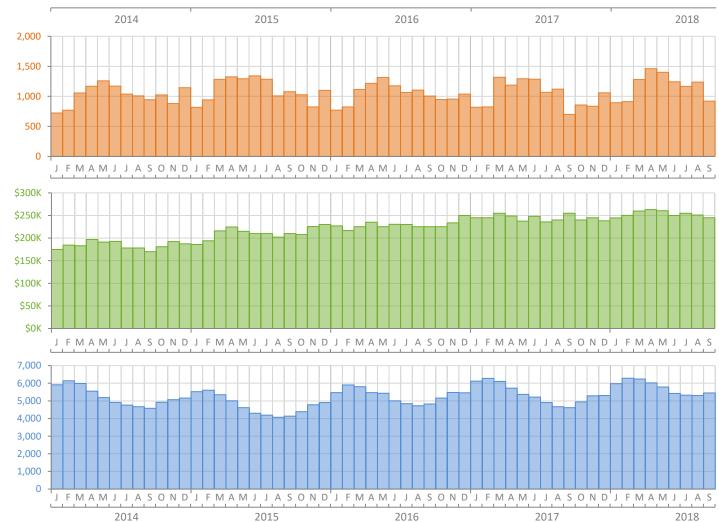

## Monthly Market Summary - September 2018 Single Family Homes Lee County

Porcont Cha

**Closed Sales** 

**Median Sale Price** 

Inventory

| September 2018  | September 2017                                                                                                           | Year-over-Year                                                                                                                                                                                    |
|-----------------|--------------------------------------------------------------------------------------------------------------------------|---------------------------------------------------------------------------------------------------------------------------------------------------------------------------------------------------|
| 922             | 699                                                                                                                      | 31.9%                                                                                                                                                                                             |
| 257             | 219                                                                                                                      | 17.4%                                                                                                                                                                                             |
| \$245,000       | \$255,000                                                                                                                | -3.9%                                                                                                                                                                                             |
| \$313,102       | \$324,378                                                                                                                | -3.5%                                                                                                                                                                                             |
| \$288.7 Million | \$226.7 Million                                                                                                          | 27.3%                                                                                                                                                                                             |
| 96.0%           | 95.6%                                                                                                                    | 0.4%                                                                                                                                                                                              |
| 51 Days         | 71 Days                                                                                                                  | -28.2%                                                                                                                                                                                            |
| 95 Days         | 114 Days                                                                                                                 | -16.7%                                                                                                                                                                                            |
| 968             | 595                                                                                                                      | 62.7%                                                                                                                                                                                             |
| 1,276           | 715                                                                                                                      | 78.5%                                                                                                                                                                                             |
| 1,414           | 1,363                                                                                                                    | 3.7%                                                                                                                                                                                              |
| 5,448           | 4,616                                                                                                                    | 18.0%                                                                                                                                                                                             |
| 4.9             | 4.4                                                                                                                      | 11.4%                                                                                                                                                                                             |
|                 | 922<br>257<br>\$245,000<br>\$313,102<br>\$288.7 Million<br>96.0%<br>51 Days<br>95 Days<br>958<br>1,276<br>1,414<br>5,448 | Nome   922 699   257 219   \$245,000 \$255,000   \$313,102 \$324,378   \$288.7 Million \$226.7 Million   96.0% 95.6%   51 Days 71 Days   95 Days 114 Days   1,276 715   1,414 1,363   5,448 4,616 |

Produced by Florida REALTORS® with data provided by Florida's multiple listing services. Statistics for each month compiled from MLS feeds on the 15th day of the following month. Data released on Friday, October 19, 2018. Historical data revised on Friday, September 7, 2018. Next data release is Wednesday, November 21, 2018.