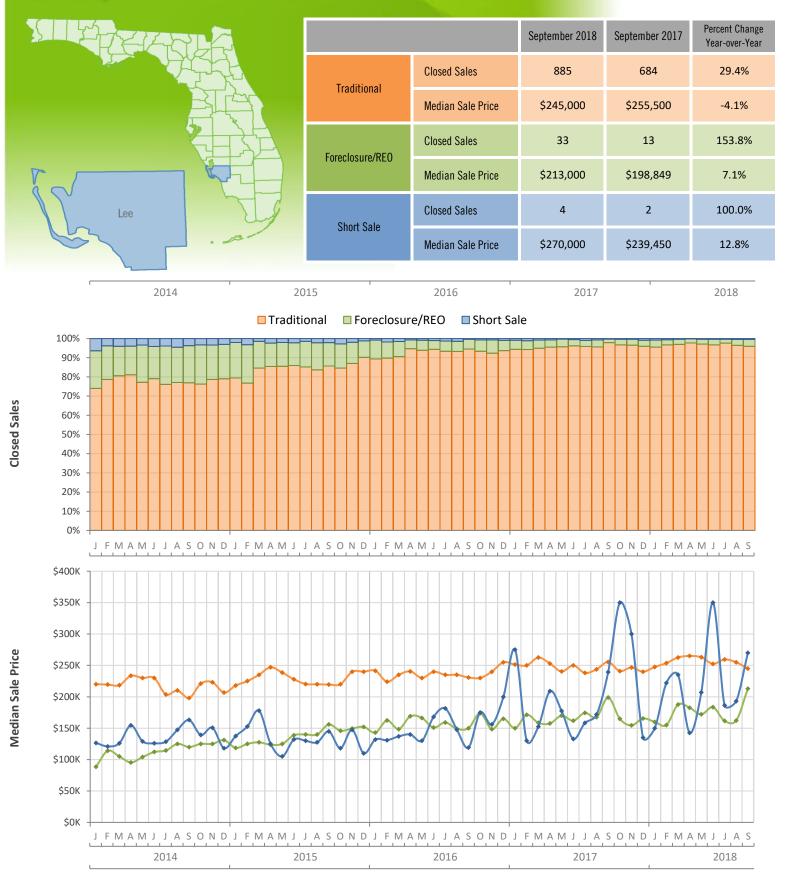

## Monthly Distressed Market - September 2018 Single Family Homes Lee County

Produced by Florida REALTORS® with data provided by Florida's multiple listing services. Statistics for each month compiled from MLS feeds on the 15th day of the following month. Data released on Friday, October 19, 2018. Historical data revised on Friday, September 7, 2018. Next data release is Wednesday, November 21, 2018.