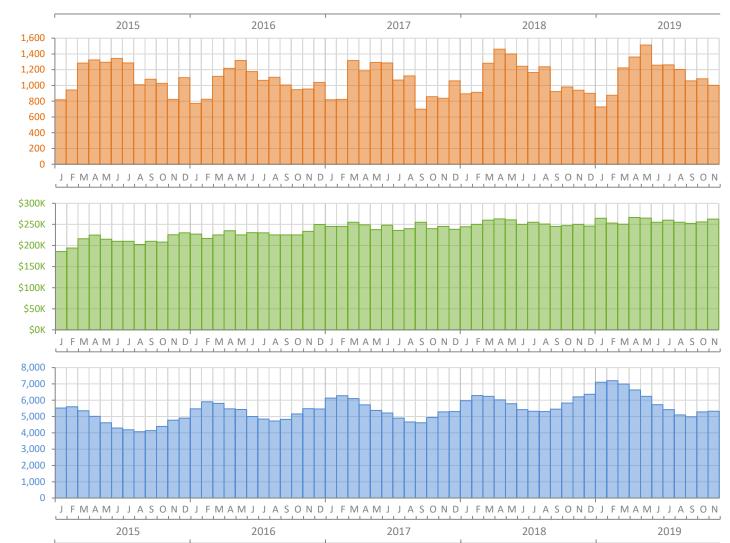

## Monthly Market Summary - November 2019 Single Family Homes Lee County

|                                        | November 2019   | November 2018   | Percent Change<br>Year-over-Year |
|----------------------------------------|-----------------|-----------------|----------------------------------|
| Closed Sales                           | 1,001           | 939             | 6.6%                             |
| Paid in Cash                           | 283             | 291             | -2.7%                            |
| Median Sale Price                      | \$262,500       | \$250,000       | 5.0%                             |
| Average Sale Price                     | \$335,357       | \$330,100       | 1.6%                             |
| Dollar Volume                          | \$335.7 Million | \$310.0 Million | 8.3%                             |
| Med. Pct. of Orig. List Price Received | 96.4%           | 95.4%           | 1.0%                             |
| Median Time to Contract                | 67 Days         | 67 Days         | 0.0%                             |
| Median Time to Sale                    | 111 Days        | 109 Days        | 1.8%                             |
| New Pending Sales                      | 1,177           | 918             | 28.2%                            |
| New Listings                           | 1,385           | 1,496           | -7.4%                            |
| Pending Inventory                      | 1,674           | 1,255           | 33.4%                            |
| Inventory (Active Listings)            | 5,326           | 6,208           | -14.2%                           |
| Months Supply of Inventory             | 4.7             | 5.5             | -14.5%                           |