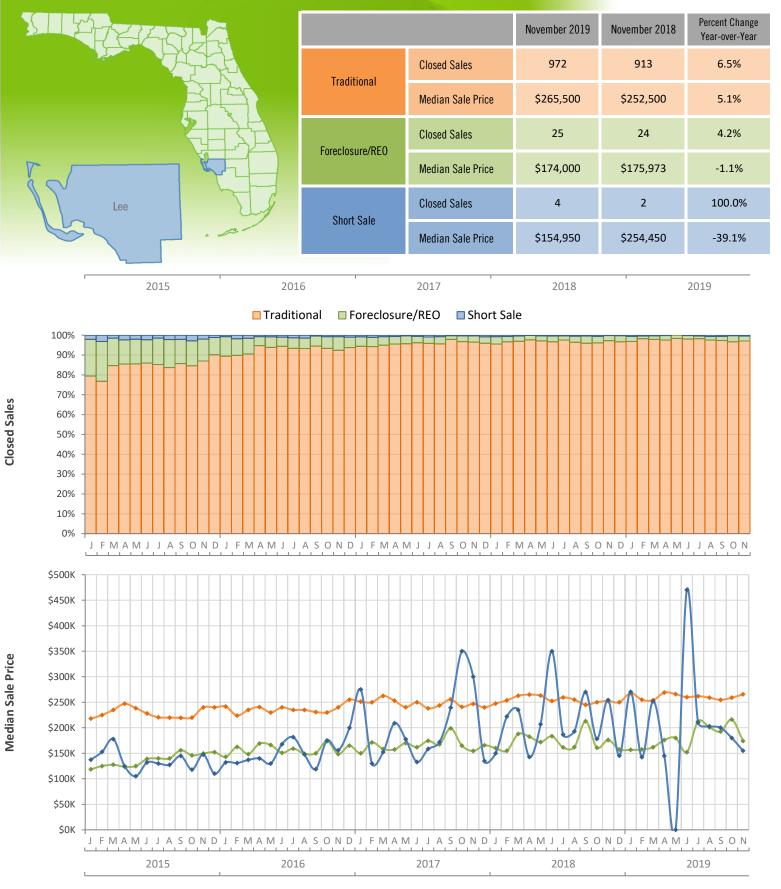

## Monthly Distressed Market - November 2019 Single Family Homes Lee County

Produced by Florida REALTORS® with data provided by Florida's multiple listing services. Statistics for each month compiled from MLS feeds on the 15th day of the following month. Data released on Thursday, December 19, 2019. Next data release is Wednesday, January 22, 2020.