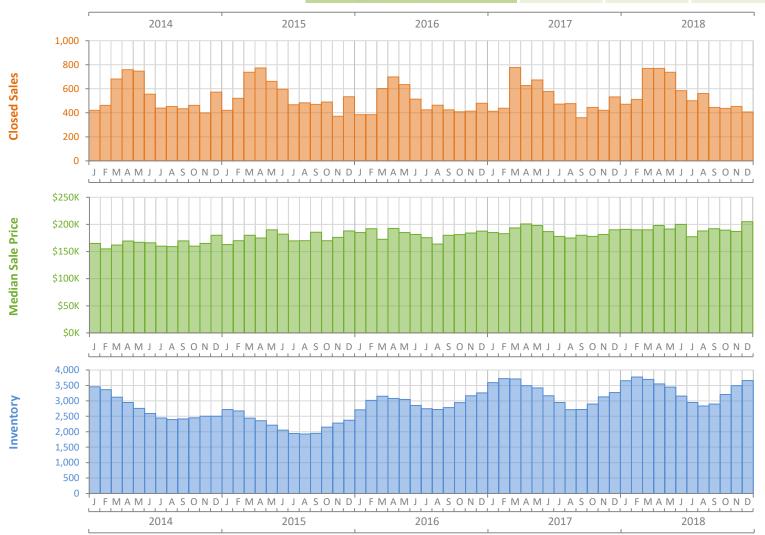

## Monthly Market Summary - December 2018 Townhouses and Condos Lee County

|                                        | December 2018   | December 2017   | Percent Change<br>Year-over-Year |
|----------------------------------------|-----------------|-----------------|----------------------------------|
| Closed Sales                           | 407             | 533             | -23.6%                           |
| Paid in Cash                           | 236             | 290             | -18.6%                           |
| Median Sale Price                      | \$205,000       | \$190,000       | 7.9%                             |
| Average Sale Price                     | \$304,353       | \$254,513       | 19.6%                            |
| Dollar Volume                          | \$123.9 Million | \$135.7 Million | -8.7%                            |
| Med. Pct. of Orig. List Price Received | 95.0%           | 95.0%           | 0.0%                             |
| Median Time to Contract                | 70 Days         | 61 Days         | 14.8%                            |
| Median Time to Sale                    | 108 Days        | 87 Days         | 24.1%                            |
| New Pending Sales                      | 391             | 451             | -13.3%                           |
| New Listings                           | 657             | 691             | -4.9%                            |
| Pending Inventory                      | 501             | 543             | -7.7%                            |
| Inventory (Active Listings)            | 3,659           | 3,271           | 11.9%                            |
| Months Supply of Inventory             | 6.6             | 6.3             | 4.8%                             |