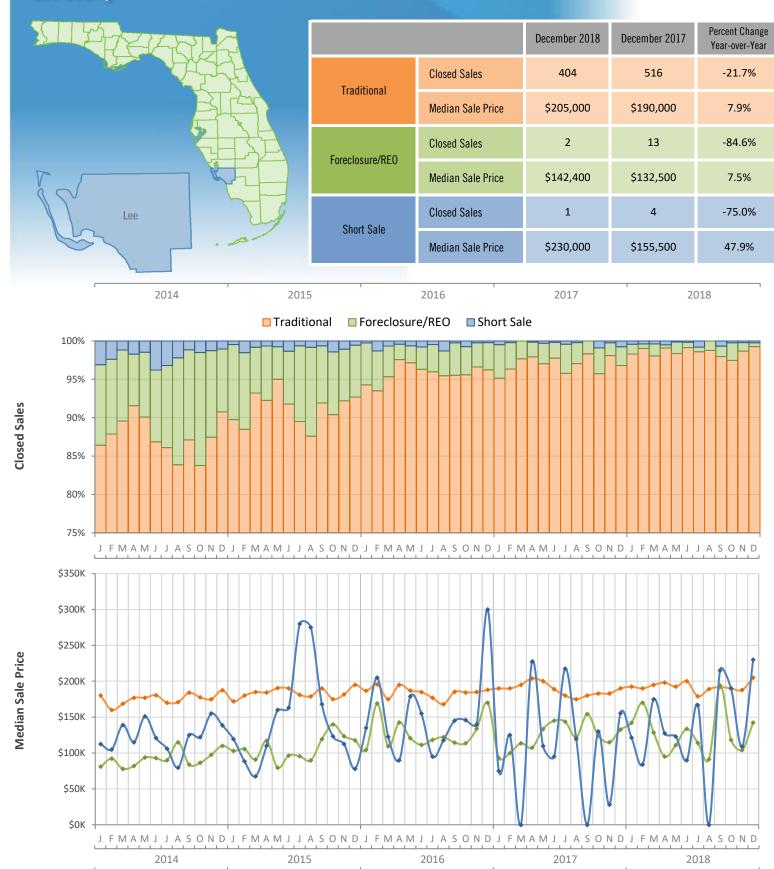

8%                            |
| Median Time to Sale                    | 108 Days        | 87 Days         | 24.1%                            |
| New Pending Sales                      | 391             | 451             | -13.3%                           |
| New Listings                           | 657             | 691             | -4.9%                            |
| Pending Inventory                      | 501             | 543             | -7.7%                            |
| Inventory (Active Listings)            | 3,659           | 3,271           | 11.9%                            |
| Months Supply of Inventory             | 6.6             | 6.3             | 4.8%                             |



## Monthly Distressed Market - December 2018 Townhouses and Condos Lee County