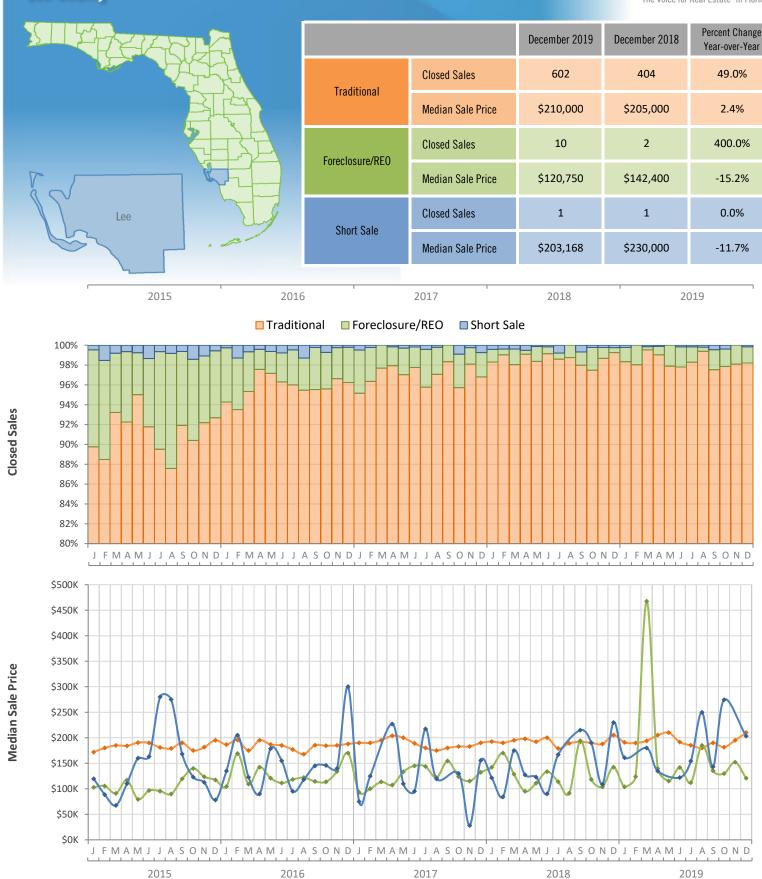

%                             |
| Median Time to Sale                    | 100 Days        | 105 Days        | -4.8%                            |
| New Pending Sales                      | 524             | 392             | 33.7%                            |
| New Listings                           | 601             | 661             | -9.1%                            |
| Pending Inventory                      | 550             | 501             | 9.8%                             |
| Inventory (Active Listings)            | 2,983           | 3,663           | -18.6%                           |
| Months Supply of Inventory             | 5.2             | 6.6             | -21.2%                           |



## Monthly Distressed Market - December 2019 Townhouses and Condos Lee County