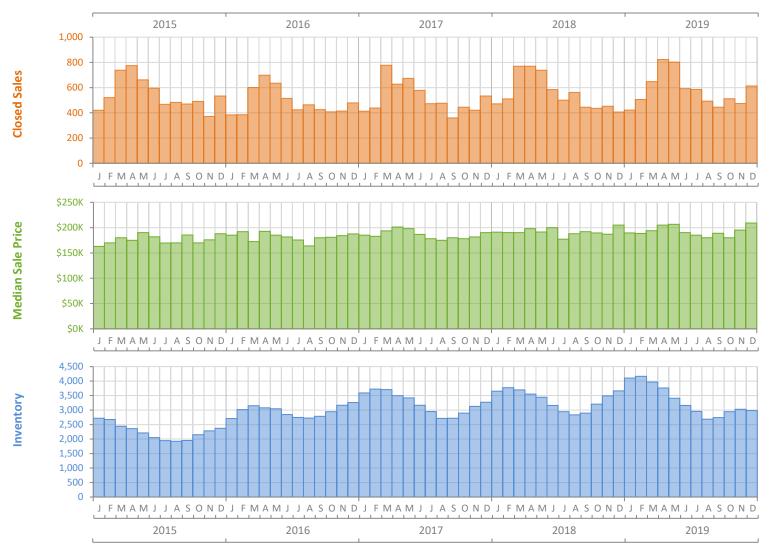

## Monthly Market Summary - December 2019 Townhouses and Condos Lee County

|                                        | December 2019   | December 2018   | Percent Change<br>Year-over-Year |
|----------------------------------------|-----------------|-----------------|----------------------------------|
| Closed Sales                           | 613             | 407             | 50.6%                            |
| Paid in Cash                           | 341             | 236             | 44.5%                            |
| Median Sale Price                      | \$209,000       | \$205,000       | 2.0%                             |
| Average Sale Price                     | \$263,730       | \$304,353       | -13.3%                           |
| Dollar Volume                          | \$161.7 Million | \$123.9 Million | 30.5%                            |
| Med. Pct. of Orig. List Price Received | 95.1%           | 95.0%           | 0.1%                             |
| Median Time to Contract                | 69 Days         | 69 Days         | 0.0%                             |
| Median Time to Sale                    | 100 Days        | 105 Days        | -4.8%                            |
| New Pending Sales                      | 524             | 392             | 33.7%                            |
| New Listings                           | 601             | 661             | -9.1%                            |
| Pending Inventory                      | 550             | 501             | 9.8%                             |
| Inventory (Active Listings)            | 2,983           | 3,663           | -18.6%                           |
| Months Supply of Inventory             | 5.2             | 6.6             | -21.2%                           |