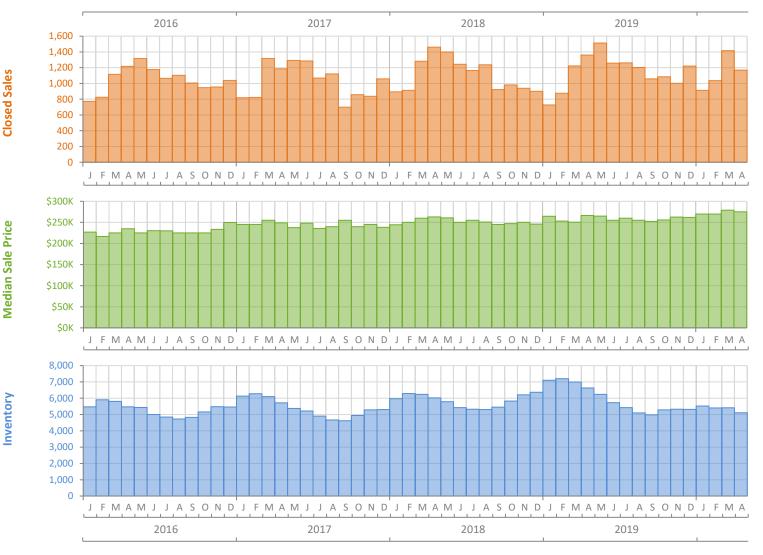

## Monthly Market Summary - April 2020 Single Family Homes Lee County

|                                        | April 2020      | April 2019      | Percent Change<br>Year-over-Year |
|----------------------------------------|-----------------|-----------------|----------------------------------|
| Closed Sales                           | 1,170           | 1,362           | -14.1%                           |
| Paid in Cash                           | 261             | 430             | -39.3%                           |
| Median Sale Price                      | \$274,995       | \$266,500       | 3.2%                             |
| Average Sale Price                     | \$388,475       | \$351,961       | 10.4%                            |
| Dollar Volume                          | \$454.5 Million | \$479.4 Million | -5.2%                            |
| Med. Pct. of Orig. List Price Received | 96.0%           | 94.8%           | 1.3%                             |
| Median Time to Contract                | 48 Days         | 71 Days         | -32.4%                           |
| Median Time to Sale                    | 92 Days         | 109 Days        | -15.6%                           |
| New Pending Sales                      | 1,046           | 1,657           | -36.9%                           |
| New Listings                           | 1,007           | 1,518           | -33.7%                           |
| Pending Inventory                      | 1,509           | 2,137           | -29.4%                           |
| Inventory (Active Listings)            | 5,112           | 6,633           | -22.9%                           |
| Months Supply of Inventory             | 4.3             | 6.1             | -29.5%                           |