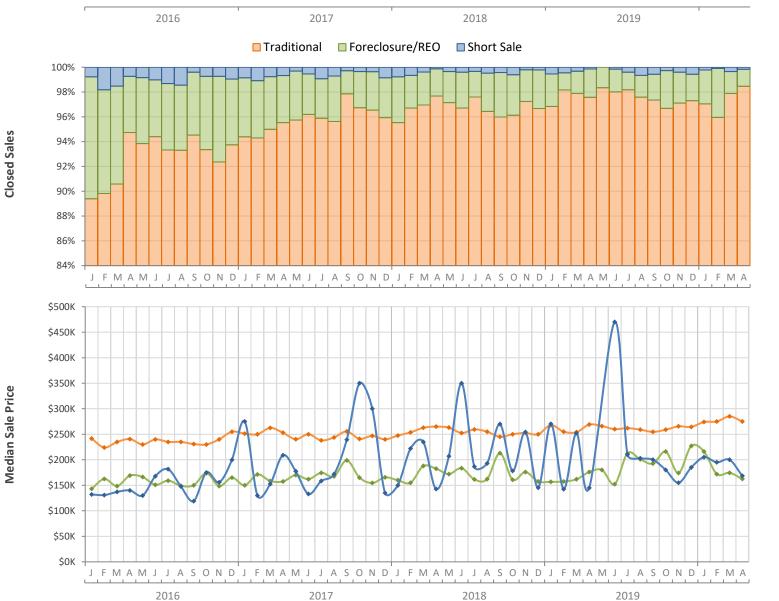

## Monthly Distressed Market - April 2020 Single Family Homes Lee County

|                 |                   | April 2020 | April 2019 | Percent Change<br>Year-over-Year |
|-----------------|-------------------|------------|------------|----------------------------------|
| Traditional     | Closed Sales      | 1,152      | 1,329      | -13.3%                           |
|                 | Median Sale Price | \$275,000  | \$269,000  | 2.2%                             |
| Foreclosure/REO | Closed Sales      | 16         | 31         | -48.4%                           |
|                 | Median Sale Price | \$162,500  | \$176,000  | -7.7%                            |
| Short Sale      | Closed Sales      | 2          | 2          | 0.0%                             |
|                 | Median Sale Price | \$168,500  | \$145,000  | 16.2%                            |