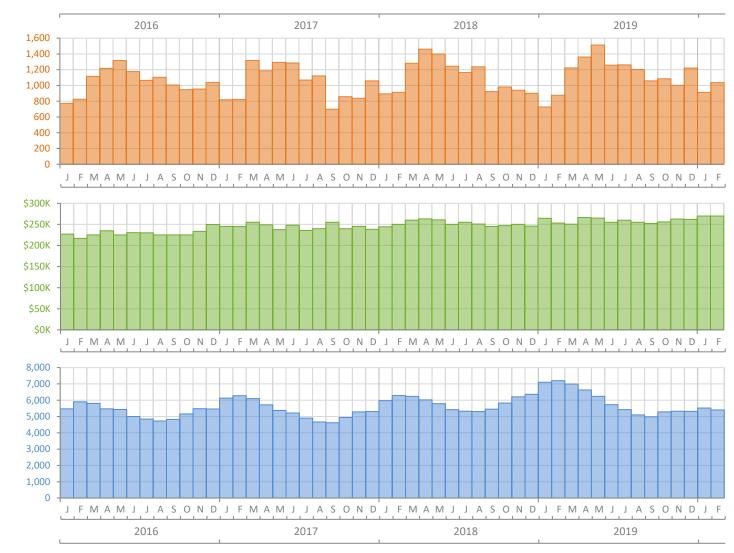

| Median Time to Contract                | 75 Days         | 75 Days         | 0.0%                             |
| Median Time to Sale                    | 115 Days        | 113 Days        | 1.8%                             |
| New Pending Sales                      | 1,594           | 1,348           | 18.2%                            |
| New Listings                           | 1,583           | 1,649           | -4.0%                            |
| Pending Inventory                      | 2,209           | 1,787           | 23.6%                            |
| Inventory (Active Listings)            | 5,402           | 7,195           | -24.9%                           |
| Months Supply of Inventory             | 4.6             | 6.6             | -30.3%                           |



Produced by Florida REALTORS® with data provided by Florida's multiple listing services. Statistics for each month compiled from MLS feeds on the 15th day of the following month. Data released on Friday, March 20, 2020. Next data release is Tuesday, April 21, 2020.

**Median Sale Price** 

Inventory

## Monthly Distressed Market - February 2020 Single Family Homes Lee County





Produced by Florida REALTORS® with data provided by Florida's multiple listing services. Statistics for each month compiled from MLS feeds on the 15th day of the following month. Data released on Friday, March 20, 2020. Next data release is Tuesday, April 21, 2020.