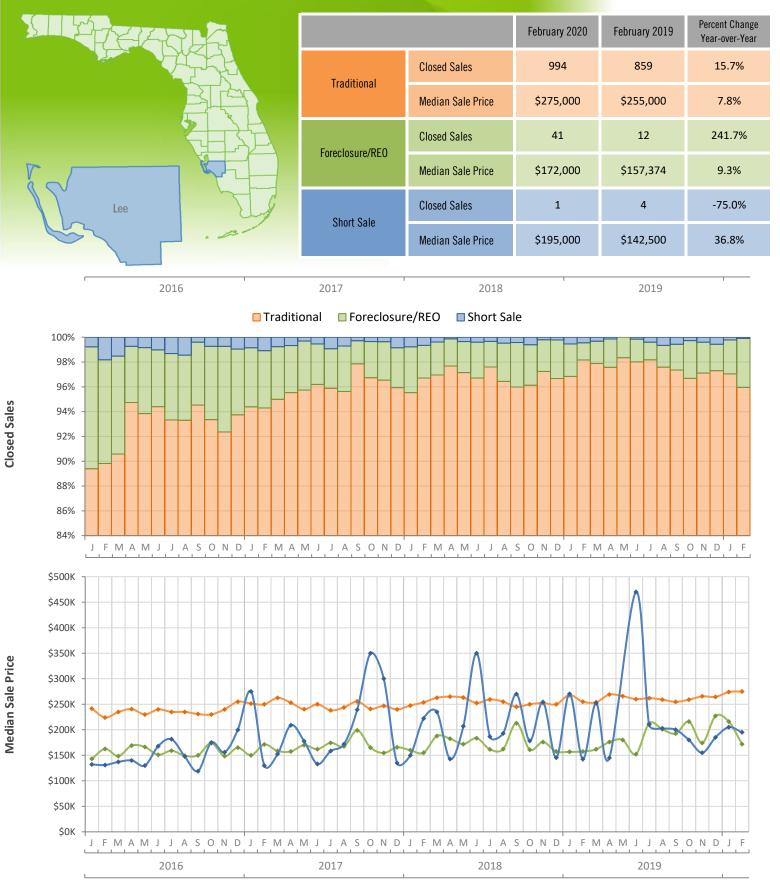

## Monthly Distressed Market - February 2020 Single Family Homes Lee County

Produced by Florida REALTORS® with data provided by Florida's multiple listing services. Statistics for each month compiled from MLS feeds on the 15th day of the following month. Data released on Friday, March 20, 2020. Next data release is Tuesday, April 21, 2020.