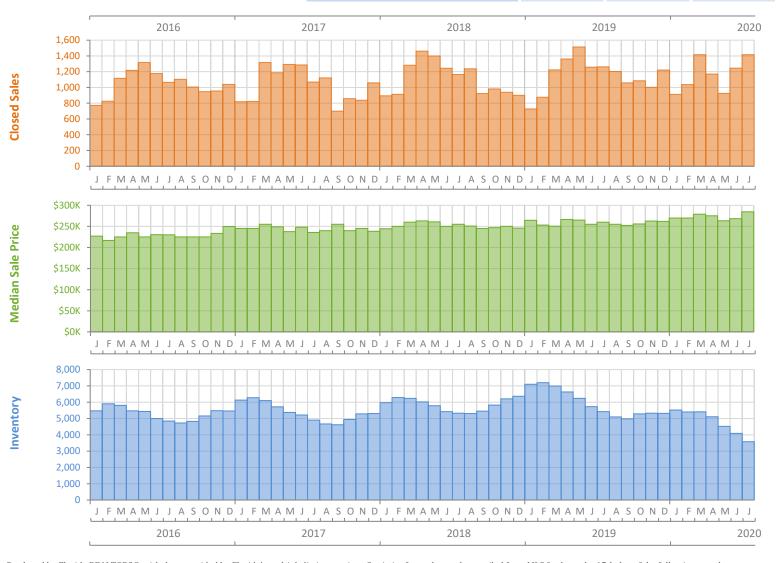

## Monthly Market Summary - July 2020 Single Family Homes Lee County

|                                        | July 2020       | July 2019       | Percent Change<br>Year-over-Year |
|----------------------------------------|-----------------|-----------------|----------------------------------|
| Closed Sales                           | 1,416           | 1,261           | 12.3%                            |
| Paid in Cash                           | 324             | 343             | -5.5%                            |
| Median Sale Price                      | \$284,450       | \$260,000       | 9.4%                             |
| Average Sale Price                     | \$383,527       | \$353,488       | 8.5%                             |
| Dollar Volume                          | \$543.1 Million | \$445.7 Million | 21.8%                            |
| Med. Pct. of Orig. List Price Received | 96.6%           | 95.1%           | 1.6%                             |
| Median Time to Contract                | 78 Days         | 73 Days         | 6.8%                             |
| Median Time to Sale                    | 105 Days        | 115 Days        | -8.7%                            |
| New Pending Sales                      | 2,150           | 1,333           | 61.3%                            |
| New Listings                           | 1,437           | 1,279           | 12.4%                            |
| Pending Inventory                      | 1,676           | 1,772           | -5.4%                            |
| Inventory (Active Listings)            | 3,579           | 5,422           | -34.0%                           |
| Months Supply of Inventory             | 3.1             | 4.9             | -36.7%                           |