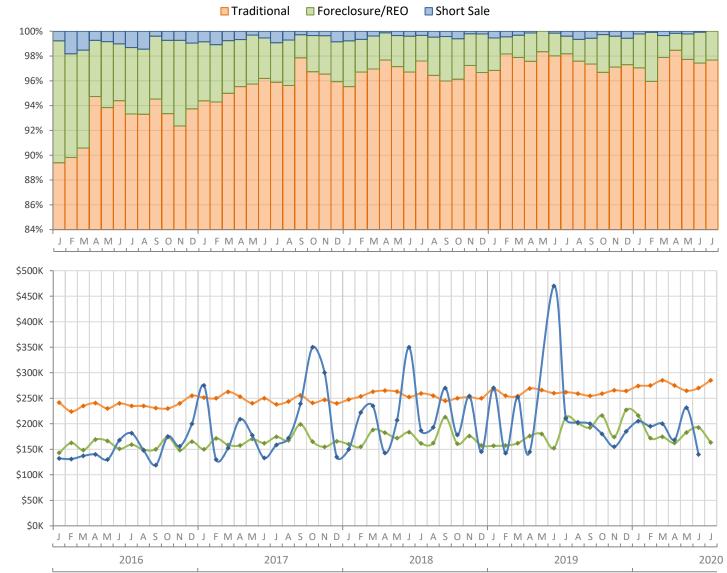

## Monthly Distressed Market - July 2020 Single Family Homes Lee County

**Closed Sales** 

Median Sale Price