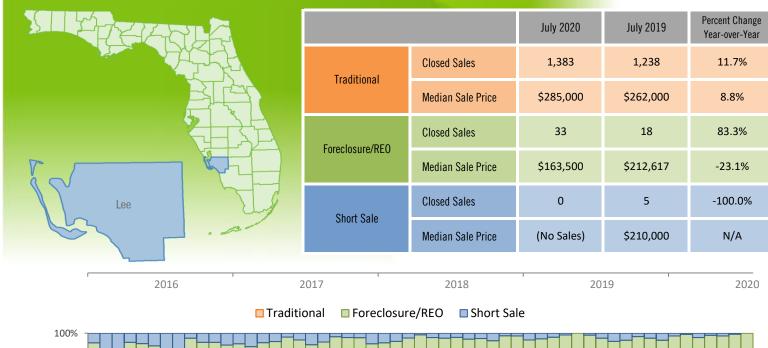

## Monthly Distressed Market - July 2020 Single Family Homes Lee County

**Closed Sales** 

Median Sale Price