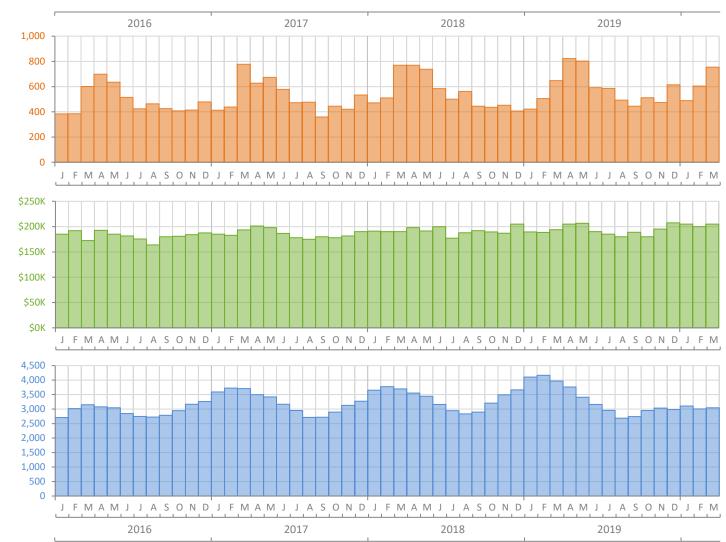

**Closed Sales** 

**Median Sale Price** 

Inventory

Monthly Distressed Market - March 2020 **Townhouses and Condos** Lee County

Produced by Florida REALTORS® with data provided by Florida's multiple listing services. Statistics for each month compiled from MLS feeds on the 15th day of the following month. Data released on Tuesday, April 21, 2020. Next data release is Thursday, May 21, 2020.