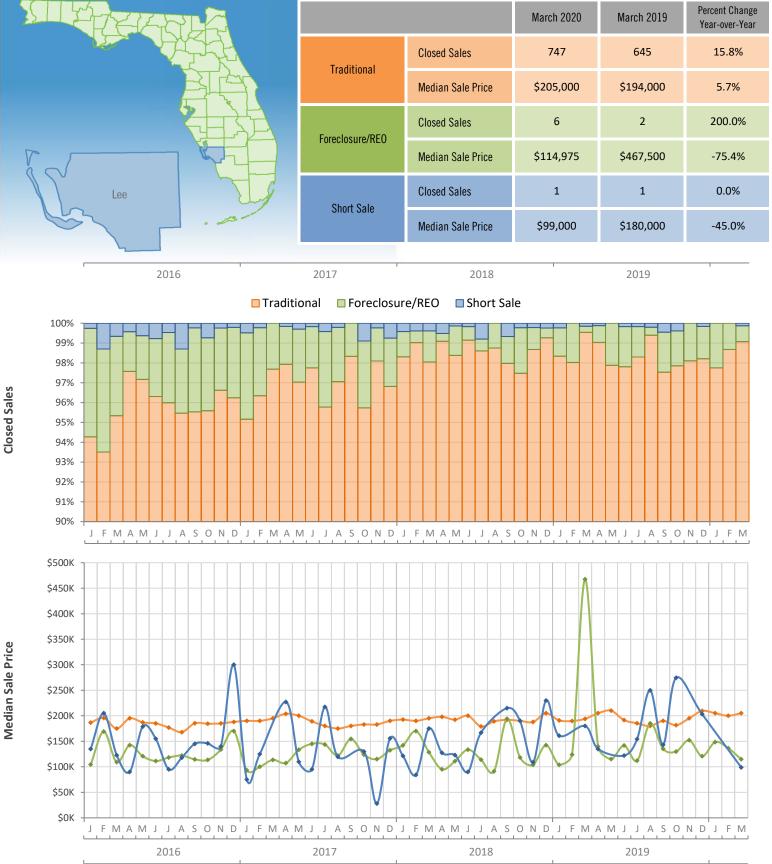

**Closed Sales** 

**Median Sale Price** 

Inventory

Monthly Distressed Market - March 2020 **Townhouses and Condos** Lee County

Produced by Florida REALTORS® with data provided by Florida's multiple listing services. Statistics for each month compiled from MLS feeds on the 15th day of the following month. Data released on Tuesday, April 21, 2020. Next data release is Thursday, May 21, 2020.