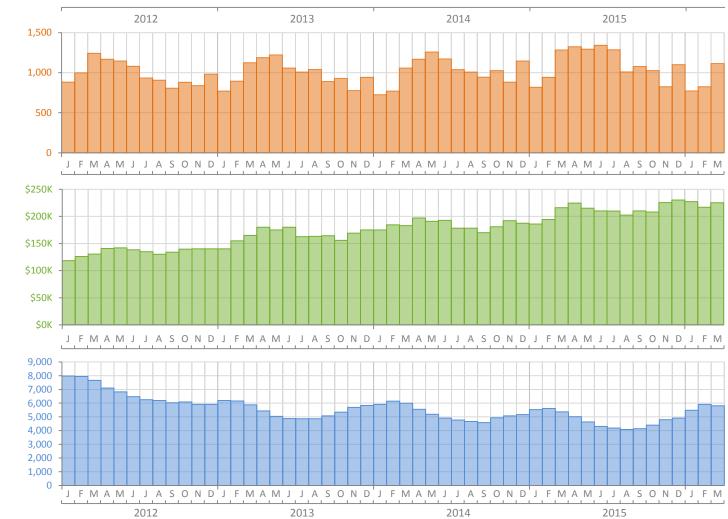

## Monthly Market Summary - March 2016 Single Family Homes Lee County

**Closed Sales** 

**Median Sale Price** 

Inventory

|                                        | March 2016      | March 2015      | Percent Change<br>Year-over-Year |
|----------------------------------------|-----------------|-----------------|----------------------------------|
| Closed Sales                           | 1,115           | 1,284           | -13.2%                           |
| Paid in Cash                           | 419             | 568             | -26.2%                           |
| Median Sale Price                      | \$225,000       | \$216,000       | 4.2%                             |
| Average Sale Price                     | \$303,270       | \$333,638       | -9.1%                            |
| Dollar Volume                          | \$338.1 Million | \$428.4 Million | -21.1%                           |
| Med. Pct. of Orig. List Price Received | 95.5%           | 94.7%           | 0.8%                             |
| Median Time to Contract                | 58 Days         | 67 Days         | -13.4%                           |
| Median Time to Sale                    | 100 Days        | 106 Days        | -5.7%                            |
| New Pending Sales                      | 1,524           | 1,740           | -12.4%                           |
| New Listings                           | 1,633           | 1,606           | 1.7%                             |
| Pending Inventory                      | 2,236           | 2,534           | -11.8%                           |
| Inventory (Active Listings)            | 5,811           | 5,360           | 8.4%                             |
| Months Supply of Inventory             | 5.4             | 5.1             | 5.9%                             |