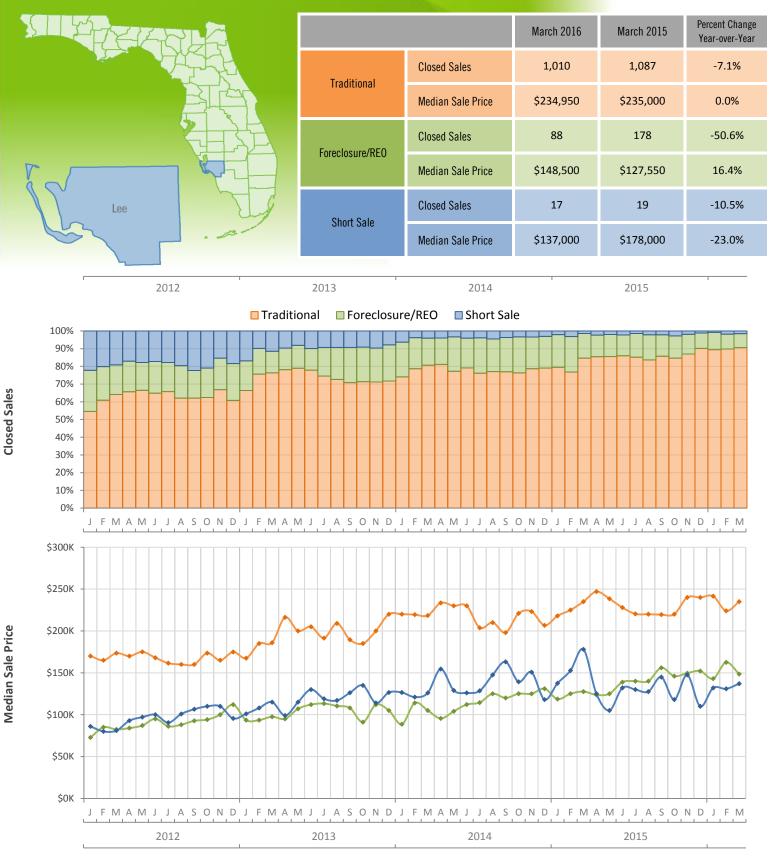

## Monthly Distressed Market - March 2016 Single Family Homes Lee County

Produced by Florida REALTORS® with data provided by Florida's multiple listing services. Statistics for each month compiled from MLS feeds on the 15th day of the following month. Data released on Wednesday, April 20, 2016. Historical data revised on Friday, February 26, 2016. Dollar Volume revised on April 15,2016. Next data release is Friday, May 20, 2016.