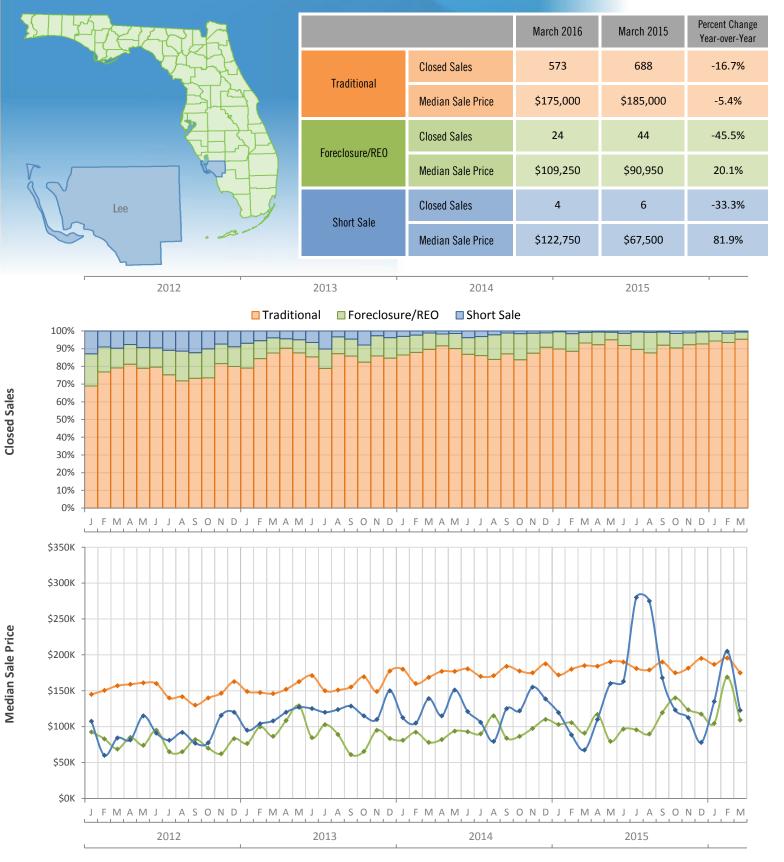

Monthly Distressed Market - March 2016 Townhouses and Condos Lee County

Produced by Florida REALTORS® with data provided by Florida's multiple listing services. Statistics for each month compiled from MLS feeds on the 15th day of the following month. Data released on Wednesday, April 20, 2016. Historical data revised on Friday, February 26, 2016. Dollar Volume revised on April 15,2016. Next data release is Friday, May 20, 2016.