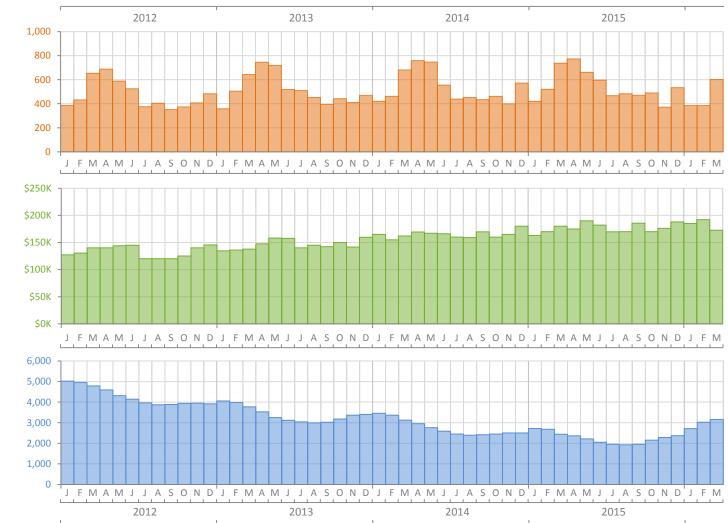

## Monthly Market Summary - March 2016 Townhouses and Condos Lee County

**Closed Sales** 

**Median Sale Price** 

Inventory

|                                        | March 2016      | March 2015      | Percent Change<br>Year-over-Year |
|----------------------------------------|-----------------|-----------------|----------------------------------|
| Closed Sales                           | 601             | 738             | -18.6%                           |
| Paid in Cash                           | 393             | 507             | -22.5%                           |
| Median Sale Price                      | \$172,500       | \$180,000       | -4.2%                            |
| Average Sale Price                     | \$217,922       | \$242,765       | -10.2%                           |
| Dollar Volume                          | \$131.0 Million | \$179.2 Million | -26.9%                           |
| Med. Pct. of Orig. List Price Received | 95.1%           | 95.2%           | -0.1%                            |
| Median Time to Contract                | 45 Days         | 50 Days         | -10.0%                           |
| Median Time to Sale                    | 80 Days         | 86 Days         | -7.0%                            |
| New Pending Sales                      | 735             | 922             | -20.3%                           |
| New Listings                           | 903             | 750             | 20.4%                            |
| Pending Inventory                      | 1,034           | 1,248           | -17.1%                           |
| Inventory (Active Listings)            | 3,154           | 2,442           | 29.2%                            |
| Months Supply of Inventory             | 6.1             | 4.5             | 35.6%                            |