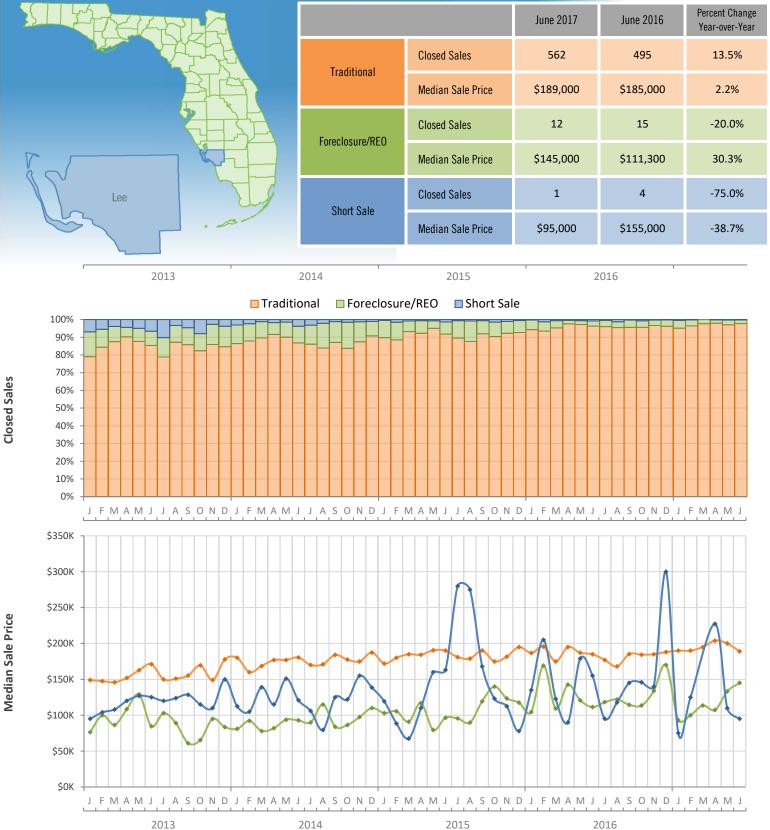

Monthly Distressed Market - June 2017 **Townhouses and Condos** Lee County

Produced by Florida REALTORS® with data provided by Florida's multiple listing services. Statistics for each month compiled from MLS feeds on the 15th day of the following month. Data released on Monday, July 24, 2017. Historical data revised on Monday, January 16, 2017. Next data release is Thursday, August 24, 2017.