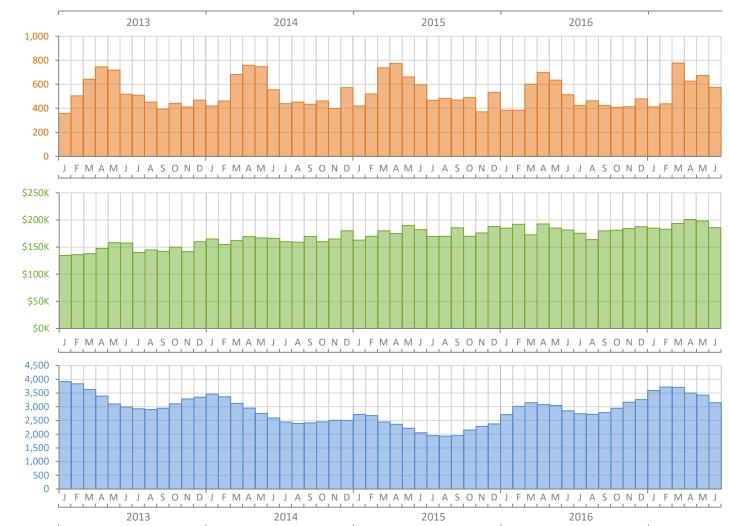

Monthly Market Summary - June 2017 Townhouses and Condos Lee County

Percent Change

**Closed Sales** 

**Median Sale Price** 

Inventory

|                                        | June 2017       | June 2016       | Year-over-Year |
|----------------------------------------|-----------------|-----------------|----------------|
| Closed Sales                           | 575             | 514             | 11.9%          |
| Paid in Cash                           | 300             | 251             | 19.5%          |
| Median Sale Price                      | \$186,000       | \$181,500       | 2.5%           |
| Average Sale Price                     | \$253,604       | \$241,209       | 5.1%           |
| Dollar Volume                          | \$145.8 Million | \$124.0 Million | 17.6%          |
| Med. Pct. of Orig. List Price Received | 93.8%           | 94.3%           | -0.5%          |
| Median Time to Contract                | 85 Days         | 63 Days         | 34.9%          |
| Median Time to Sale                    | 118 Days        | 105 Days        | 12.4%          |
| New Pending Sales                      | 570             | 520             | 9.6%           |
| New Listings                           | 521             | 530             | -1.7%          |
| Pending Inventory                      | 702             | 757             | -7.3%          |
| Inventory (Active Listings)            | 3,149           | 2,848           | 10.6%          |
| Months Supply of Inventory             | 6.2             | 5.7             | 8.8%           |