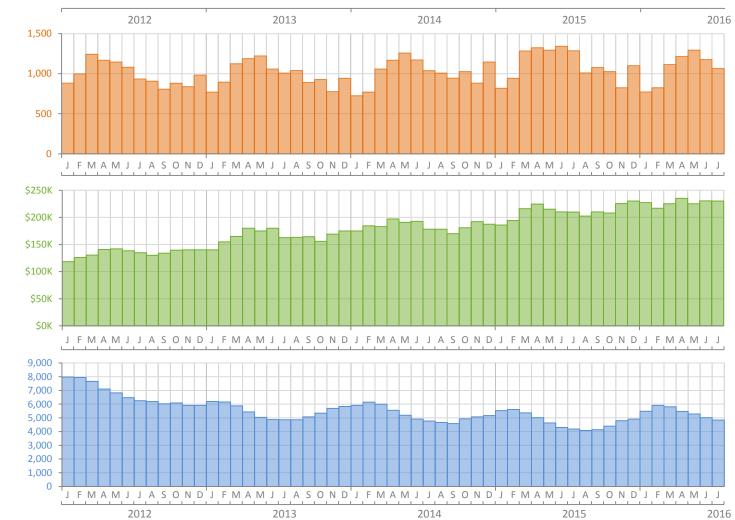

## Monthly Market Summary - July 2016 Single Family Homes Lee County

**Closed Sales** 

**Median Sale Price** 

Inventory

|                                        | July 2016       | July 2015       | Percent Change<br>Year-over-Year |
|----------------------------------------|-----------------|-----------------|----------------------------------|
| Closed Sales                           | 1,064           | 1,286           | -17.3%                           |
| Paid in Cash                           | 309             | 437             | -29.3%                           |
| Median Sale Price                      | \$230,000       | \$209,830       | 9.6%                             |
| Average Sale Price                     | \$285,779       | \$326,883       | -12.6%                           |
| Dollar Volume                          | \$304.1 Million | \$420.4 Million | -27.7%                           |
| Med. Pct. of Orig. List Price Received | 95.5%           | 95.4%           | 0.1%                             |
| Median Time to Contract                | 60 Days         | 57 Days         | 5.3%                             |
| Median Time to Sale                    | 106 Days        | 102 Days        | 3.9%                             |
| New Pending Sales                      | 1,158           | 1,298           | -10.8%                           |
| New Listings                           | 1,173           | 1,203           | -2.5%                            |
| Pending Inventory                      | 1,929           | 1,982           | -2.7%                            |
| Inventory (Active Listings)            | 4,838           | 4,188           | 15.5%                            |
| Months Supply of Inventory             | 4.6             | 3.8             | 21.1%                            |