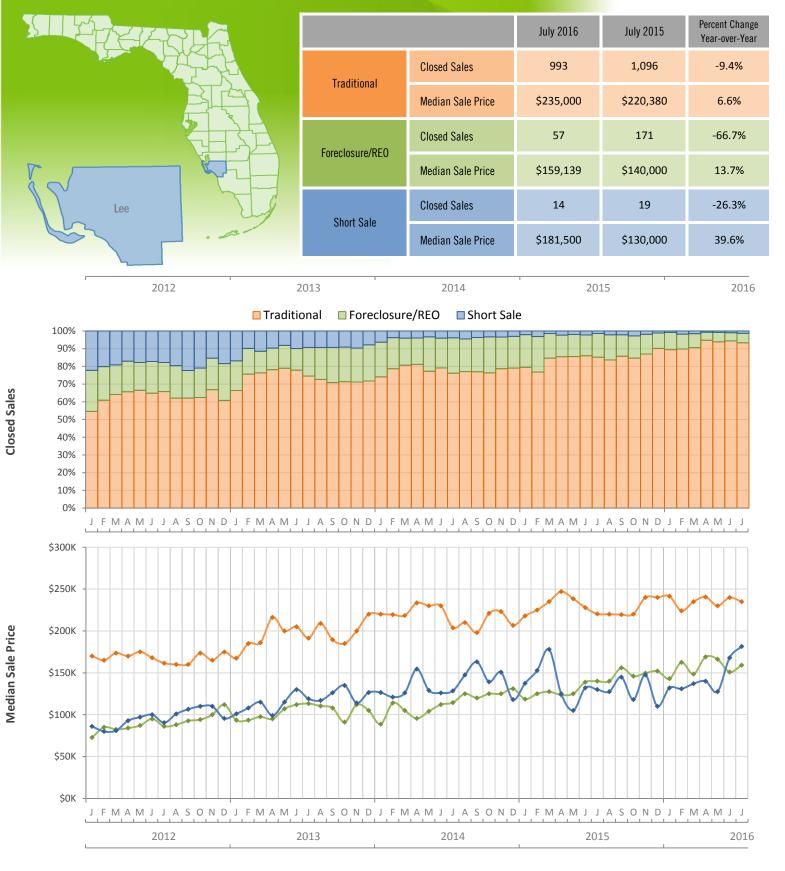

## Monthly Distressed Market - July 2016 Single Family Homes Lee County

Produced by Florida REALTORS® with data provided by Florida's multiple listing services. Statistics for each month compiled from MLS feeds on the 15th day of the following month. Data released on Wednesday, August 24, 2016. Next data release is Thursday, September 22, 2016.