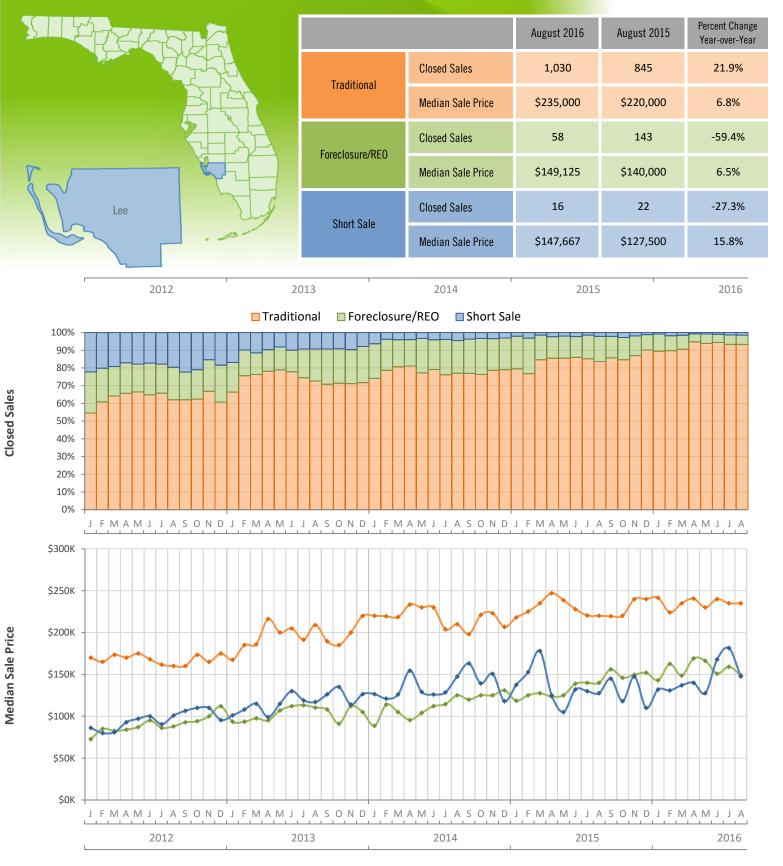

## Monthly Distressed Market - August 2016 Single Family Homes Lee County

Produced by Florida REALTORS® with data provided by Florida's multiple listing services. Statistics for each month compiled from MLS feeds on the 15th day of the following month. Data released on Thursday, September 22, 2016. Next data release is Thursday, October 20, 2016.