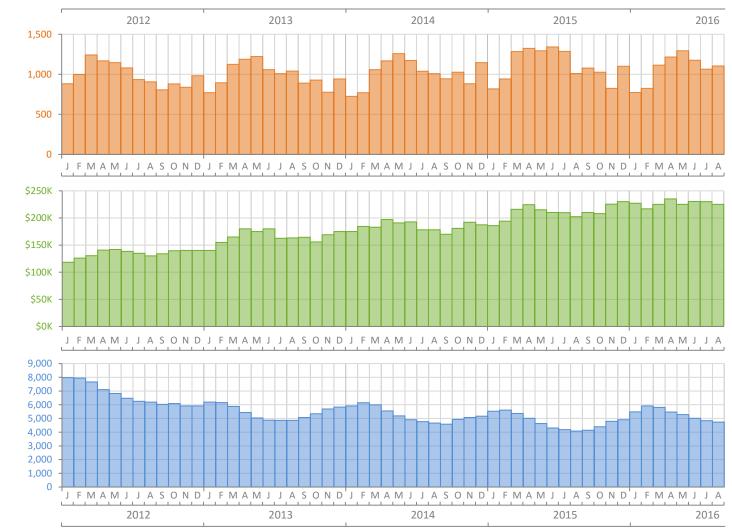

## Monthly Market Summary - August 2016 Single Family Homes Lee County

Percent Change

**Closed Sales** 

**Median Sale Price** 

Inventory

|                                        | August 2016     | August 2015     | Year-over-Year |
|----------------------------------------|-----------------|-----------------|----------------|
| Closed Sales                           | 1,104           | 1,010           | 9.3%           |
| Paid in Cash                           | 334             | 374             | -10.7%         |
| Median Sale Price                      | \$225,000       | \$202,245       | 11.3%          |
| Average Sale Price                     | \$309,492       | \$263,664       | 17.4%          |
| Dollar Volume                          | \$341.7 Million | \$266.3 Million | 28.3%          |
| Med. Pct. of Orig. List Price Received | 95.9%           | 96.0%           | -0.1%          |
| Median Time to Contract                | 57 Days         | 56 Days         | 1.8%           |
| Median Time to Sale                    | 104 Days        | 100 Days        | 4.0%           |
| New Pending Sales                      | 1,219           | 1,244           | -2.0%          |
| New Listings                           | 1,331           | 1,183           | 12.5%          |
| Pending Inventory                      | 1,846           | 1,963           | -6.0%          |
| Inventory (Active Listings)            | 4,734           | 4,075           | 16.2%          |
| Months Supply of Inventory             | 4.5             | 3.7             | 21.6%          |