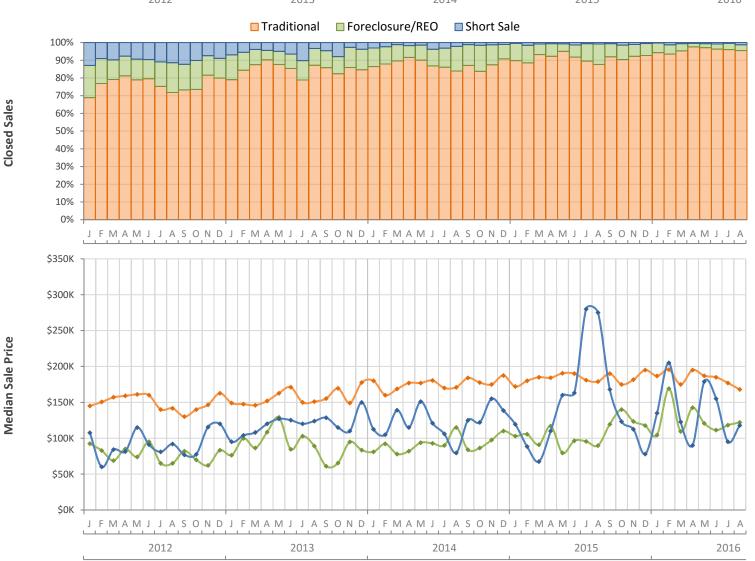

4%                            |
| Median Time to Sale                    | 119 Days        | 107 Days        | 11.2%                            |
| New Pending Sales                      | 497             | 502             | -1.0%                            |
| New Listings                           | 577             | 506             | 14.0%                            |
| Pending Inventory                      | 682             | 746             | -8.6%                            |
| Inventory (Active Listings)            | 2,724           | 1,927           | 41.4%                            |
| Months Supply of Inventory             | 5.5             | 3.5             | 57.1%                            |



## Monthly Distressed Market - August 2016 Townhouses and Condos Lee County