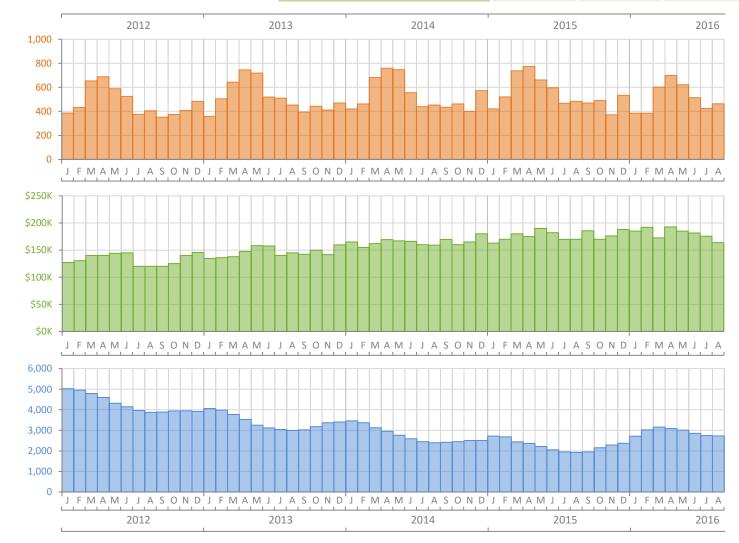

## Monthly Market Summary - August 2016 Townhouses and Condos Lee County

Median Sale Price

Inventory

|                                        | August 2016     | August 2015     | Percent Change<br>Year-over-Year |
|----------------------------------------|-----------------|-----------------|----------------------------------|
| Closed Sales                           | 463             | 483             | -4.1%                            |
| Paid in Cash                           | 254             | 284             | -10.6%                           |
| Median Sale Price                      | \$163,799       | \$170,000       | -3.6%                            |
| Average Sale Price                     | \$219,988       | \$230,899       | -4.7%                            |
| Dollar Volume                          | \$101.9 Million | \$111.5 Million | -8.7%                            |
| Med. Pct. of Orig. List Price Received | 94.5%           | 95.3%           | -0.8%                            |
| Median Time to Contract                | 74 Days         | 62 Days         | 19.4%                            |
| Median Time to Sale                    | 119 Days        | 107 Days        | 11.2%                            |
| New Pending Sales                      | 497             | 502             | -1.0%                            |
| New Listings                           | 577             | 506             | 14.0%                            |
| Pending Inventory                      | 682             | 746             | -8.6%                            |
| Inventory (Active Listings)            | 2,724           | 1,927           | 41.4%                            |
| Months Supply of Inventory             | 5.5             | 3.5             | 57.1%                            |