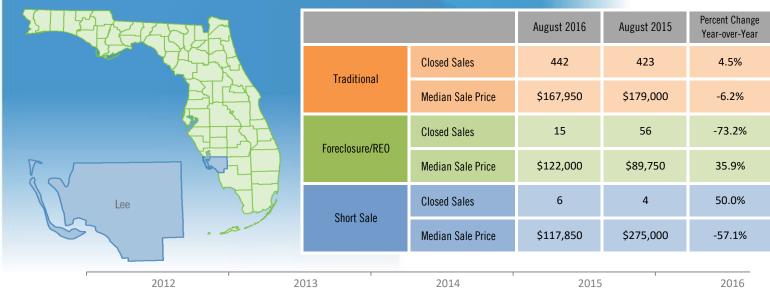

9.4%                            |
| Median Time to Sale                    | 119 Days        | 107 Days        | 11.2%                            |
| New Pending Sales                      | 497             | 502             | -1.0%                            |
| New Listings                           | 577             | 506             | 14.0%                            |
| Pending Inventory                      | 682             | 746             | -8.6%                            |
| Inventory (Active Listings)            | 2,724           | 1,927           | 41.4%                            |
| Months Supply of Inventory             | 5.5             | 3.5             | 57.1%                            |



## Monthly Distressed Market - August 2016 Townhouses and Condos Lee County