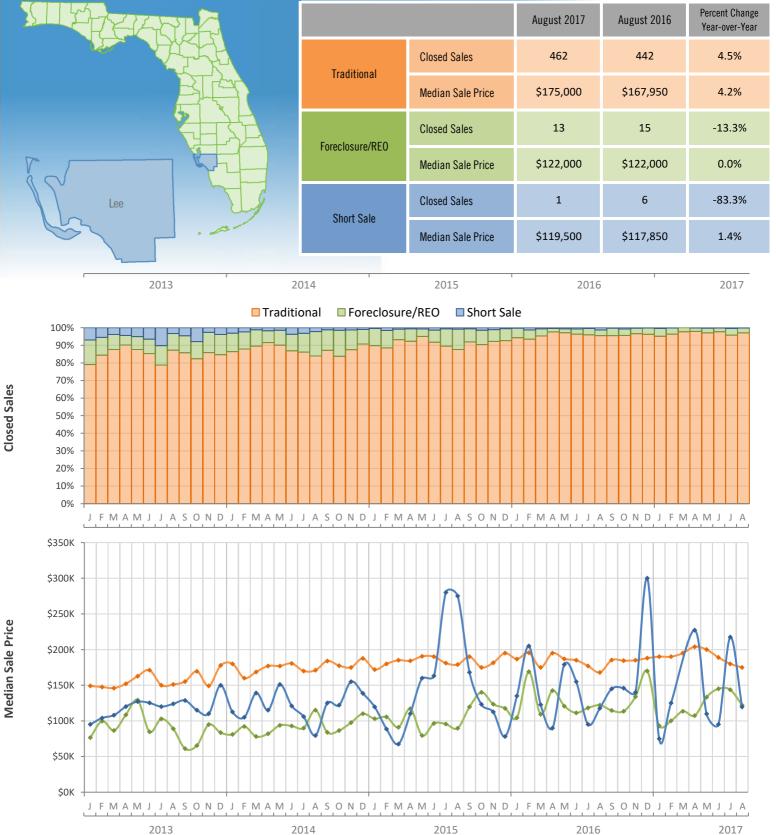

**Closed Sales** 

Monthly Distressed Market - August 2017 **Townhouses and Condos** Lee County

Produced by Florida REALTORS® with data provided by Florida's multiple listing services. Statistics for each month compiled from MLS feeds on the 15th day of the following month. Data released on Wednesday, September 20, 2017. Historical data revised on Monday, January 16, 2017. Next data release is Friday, October 20, 2017.