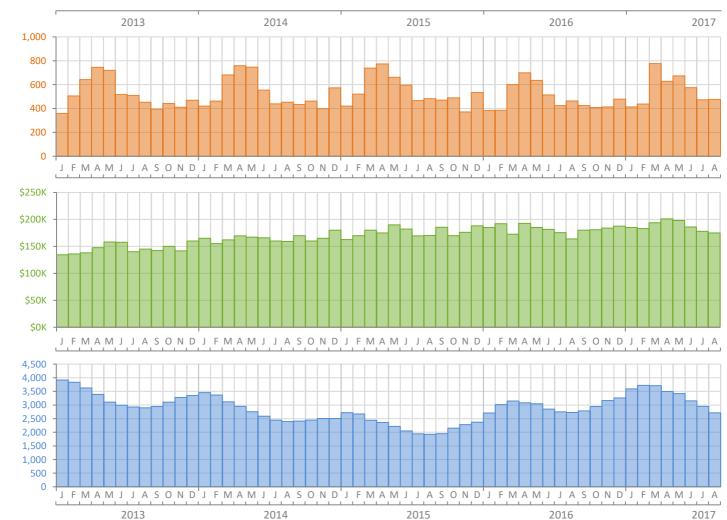

## Monthly Market Summary - August 2017 Townhouses and Condos Lee County

|                                        | August 2017    | August 2016     | Percent Change<br>Year-over-Year |
|----------------------------------------|----------------|-----------------|----------------------------------|
| Closed Sales                           | 476            | 463             | 2.8%                             |
| Paid in Cash                           | 262            | 254             | 3.1%                             |
| Median Sale Price                      | \$175,000      | \$163,799       | 6.8%                             |
| Average Sale Price                     | \$206,794      | \$219,988       | -6.0%                            |
| Dollar Volume                          | \$98.4 Million | \$101.9 Million | -3.4%                            |
| Med. Pct. of Orig. List Price Received | 93.7%          | 94.5%           | -0.8%                            |
| Median Time to Contract                | 95 Days        | 74 Days         | 28.4%                            |
| Median Time to Sale                    | 126 Days       | 119 Days        | 5.9%                             |
| New Pending Sales                      | 602            | 499             | 20.6%                            |
| New Listings                           | 539            | 577             | -6.6%                            |
| Pending Inventory                      | 706            | 684             | 3.2%                             |
| Inventory (Active Listings)            | 2,714          | 2,722           | -0.3%                            |
| Months Supply of Inventory             | 5.3            | 5.5             | -3.6%                            |

Produced by Florida REALTORS® with data provided by Florida's multiple listing services. Statistics for each month compiled from MLS feeds on the 15th day of the following month. Data released on Wednesday, September 20, 2017. Historical data revised on Monday, January 16, 2017. Next data release is Friday, October 20, 2017.