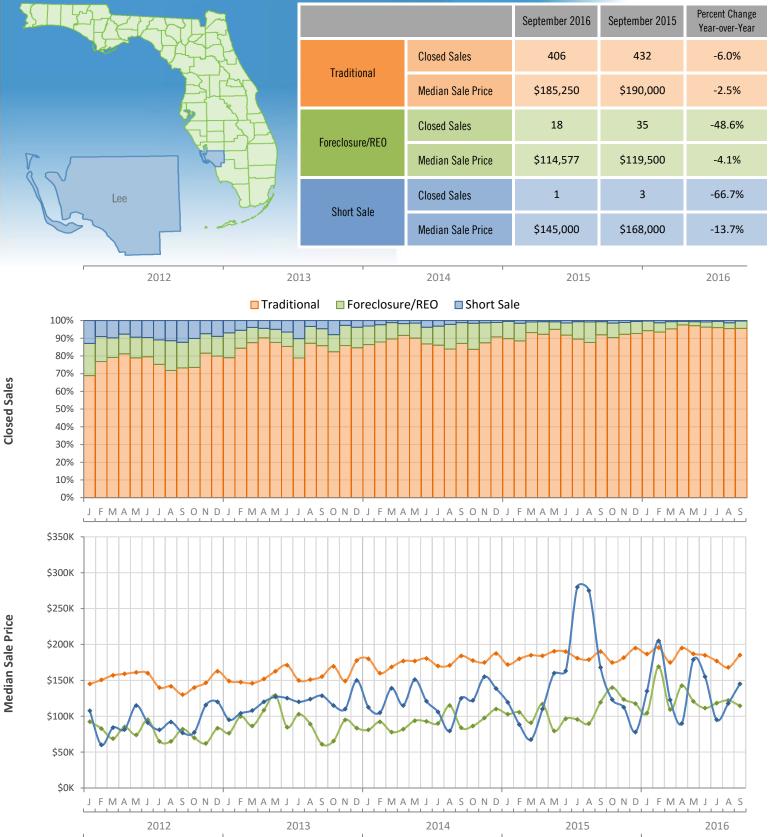

## Monthly Distressed Market - September 2016 Townhouses and Condos Lee County

Produced by Florida REALTORS® with data provided by Florida's multiple listing services. Statistics for each month compiled from MLS feeds on the 15th day of the following month. Data released on Thursday, October 20, 2016. Next data release is Tuesday, November 22, 2016.