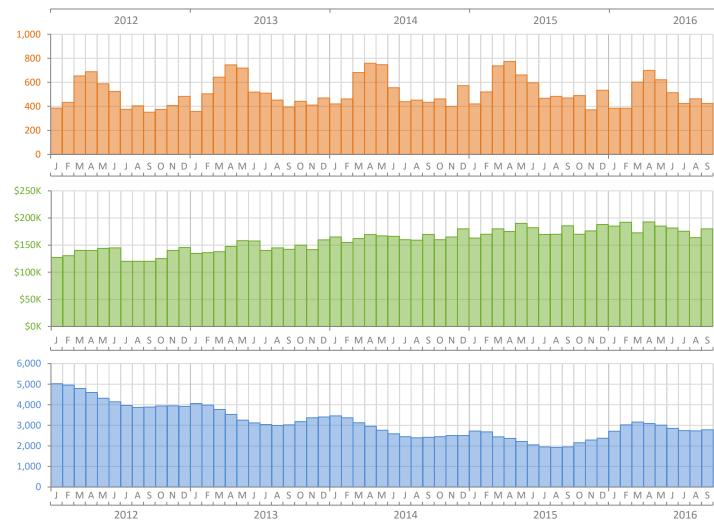

## Monthly Market Summary - September 2016 Townhouses and Condos Lee County

Percent Change

**Closed Sales** 

**Median Sale Price** 

Inventory

|                                        | September 2016 | September 2015  | Year-over-Year |
|----------------------------------------|----------------|-----------------|----------------|
| Closed Sales                           | 425            | 470             | -9.6%          |
| Paid in Cash                           | 255            | 265             | -3.8%          |
| Median Sale Price                      | \$180,000      | \$185,500       | -3.0%          |
| Average Sale Price                     | \$224,157      | \$220,249       | 1.8%           |
| Dollar Volume                          | \$95.3 Million | \$103.5 Million | -8.0%          |
| Med. Pct. of Orig. List Price Received | 95.0%          | 95.2%           | -0.2%          |
| Median Time to Contract                | 72 Days        | 62 Days         | 16.1%          |
| Median Time to Sale                    | 112 Days       | 103 Days        | 8.7%           |
| New Pending Sales                      | 456            | 527             | -13.5%         |
| New Listings                           | 578            | 586             | -1.4%          |
| Pending Inventory                      | 649            | 718             | -9.6%          |
| Inventory (Active Listings)            | 2,784          | 1,952           | 42.6%          |
| Months Supply of Inventory             | 5.7            | 3.6             | 58.3%          |