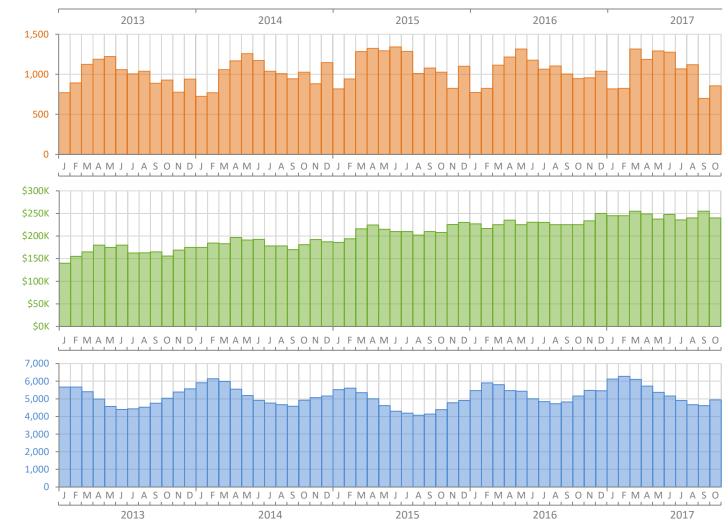

## Monthly Market Summary - October 2017 Single Family Homes Lee County

**Closed Sales** 

**Median Sale Price** 

Inventory

|                                        | October 2017    | October 2016    | Percent Change<br>Year-over-Year |
|----------------------------------------|-----------------|-----------------|----------------------------------|
| Closed Sales                           | 857             | 947             | -9.5%                            |
| Paid in Cash                           | 242             | 281             | -13.9%                           |
| Median Sale Price                      | \$240,000       | \$225,000       | 6.7%                             |
| Average Sale Price                     | \$322,173       | \$296,775       | 8.6%                             |
| Dollar Volume                          | \$276.1 Million | \$281.0 Million | -1.8%                            |
| Med. Pct. of Orig. List Price Received | 96.0%           | 96.0%           | 0.0%                             |
| Median Time to Contract                | 61 Days         | 54 Days         | 13.0%                            |
| Median Time to Sale                    | 110 Days        | 102 Days        | 7.8%                             |
| New Pending Sales                      | 1,059           | 1,097           | -3.5%                            |
| New Listings                           | 1,419           | 1,474           | -3.7%                            |
| Pending Inventory                      | 1,392           | 1,719           | -19.0%                           |
| Inventory (Active Listings)            | 4,940           | 5,155           | -4.2%                            |
| Months Supply of Inventory             | 4.8             | 5.0             | -4.0%                            |