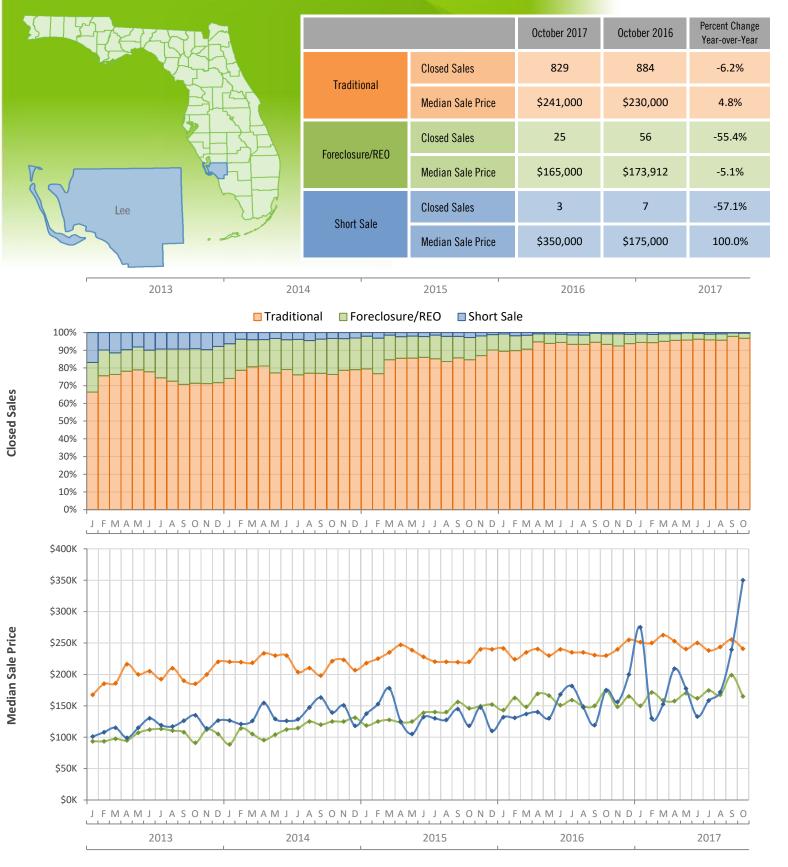

## Monthly Distressed Market - October 2017 Single Family Homes Lee County

Produced by Florida REALTORS® with data provided by Florida's multiple listing services. Statistics for each month compiled from MLS feeds on the 15th day of the following month. Data released on Tuesday, November 21, 2017. Historical data revised on Monday, January 16, 2017. Next data release is Wednesday, December 20, 2017.