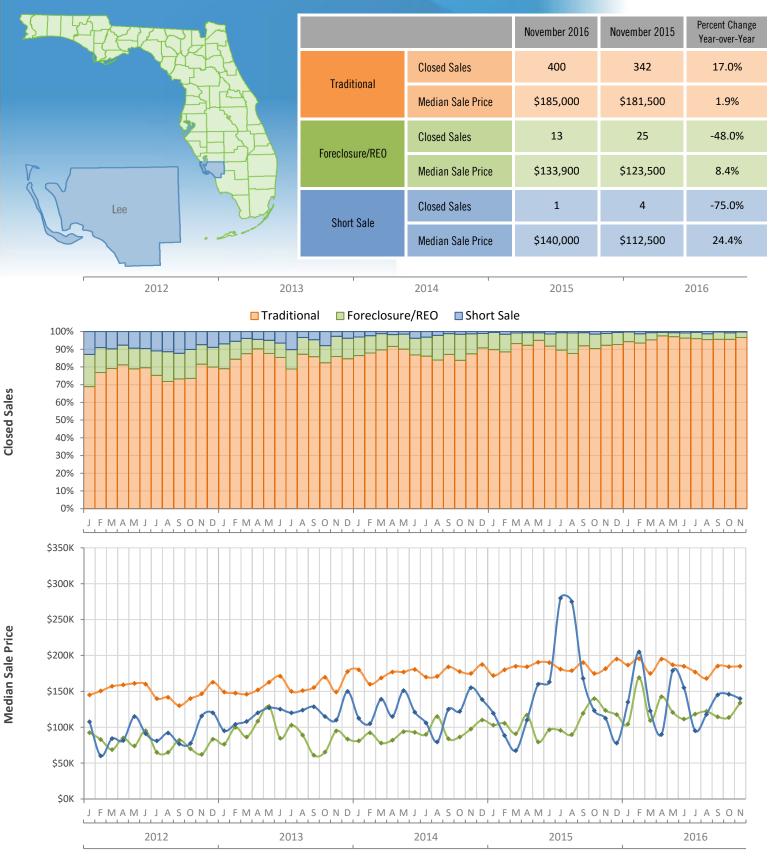

## Monthly Distressed Market - November 2016 Townhouses and Condos Lee County

Produced by Florida REALTORS® with data provided by Florida's multiple listing services. Statistics for each month compiled from MLS feeds on the 15th day of the following month. Data released on Wednesday, December 21, 2016. Next data release is TBD.