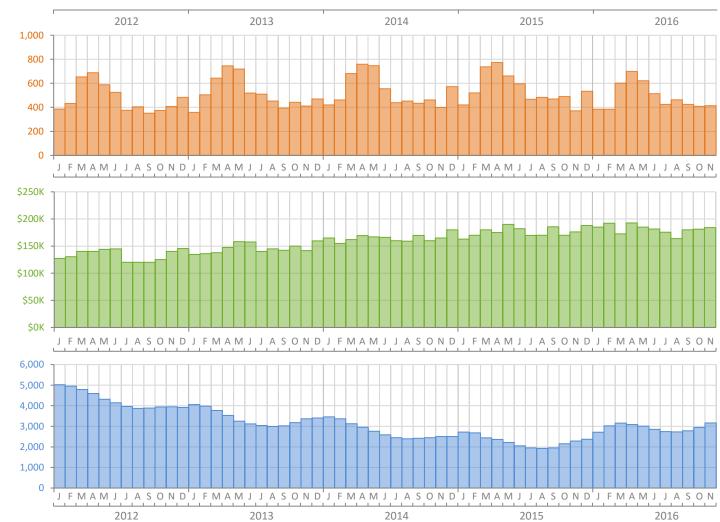

## Monthly Market Summary - November 2016 Townhouses and Condos Lee County

Percent Change

**Closed Sales** 

**Median Sale Price** 

Inventory

|                                        | November 2016  | November 2015  | Year-over-Year |
|----------------------------------------|----------------|----------------|----------------|
| Closed Sales                           | 414            | 371            | 11.6%          |
| Paid in Cash                           | 239            | 260            | -8.1%          |
| Median Sale Price                      | \$184,000      | \$176,000      | 4.5%           |
| Average Sale Price                     | \$240,616      | \$240,257      | 0.1%           |
| Dollar Volume                          | \$99.6 Million | \$89.1 Million | 11.8%          |
| Med. Pct. of Orig. List Price Received | 95.0%          | 95.8%          | -0.8%          |
| Median Time to Contract                | 73 Days        | 45 Days        | 62.2%          |
| Median Time to Sale                    | 109 Days       | 83 Days        | 31.3%          |
| New Pending Sales                      | 474            | 526            | -9.9%          |
| New Listings                           | 708            | 653            | 8.4%           |
| Pending Inventory                      | 670            | 762            | -12.1%         |
| Inventory (Active Listings)            | 3,166          | 2,284          | 38.6%          |
| Months Supply of Inventory             | 6.5            | 4.2            | 54.8%          |