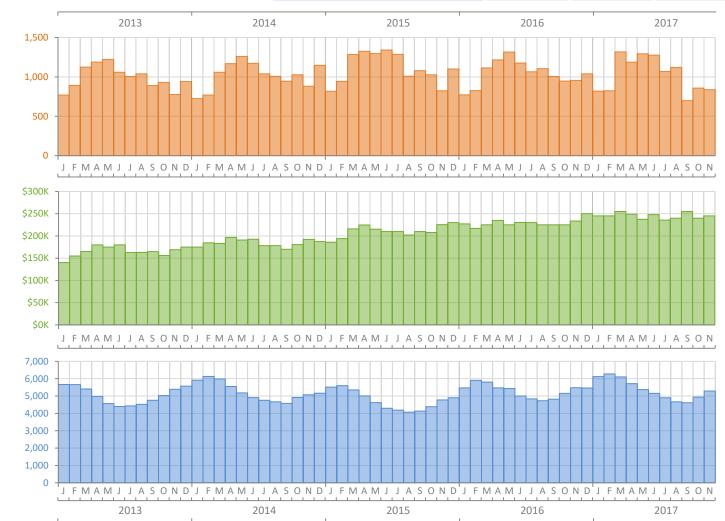

## Monthly Market Summary - November 2017 Single Family Homes Lee County

**Closed Sales** 

**Median Sale Price** 

Inventory

|                                        | November 2017   | November 2016   | Percent Change<br>Year-over-Year |
|----------------------------------------|-----------------|-----------------|----------------------------------|
| Closed Sales                           | 837             | 956             | -12.4%                           |
| Paid in Cash                           | 303             | 304             | -0.3%                            |
| Median Sale Price                      | \$245,000       | \$233,550       | 4.9%                             |
| Average Sale Price                     | \$317,109       | \$310,287       | 2.2%                             |
| Dollar Volume                          | \$265.4 Million | \$296.6 Million | -10.5%                           |
| Med. Pct. of Orig. List Price Received | 95.7%           | 95.7%           | 0.0%                             |
| Median Time to Contract                | 66 Days         | 51 Days         | 29.4%                            |
| Median Time to Sale                    | 109 Days        | 98 Days         | 11.2%                            |
| New Pending Sales                      | 1,148           | 1,063           | 8.0%                             |
| New Listings                           | 1,578           | 1,437           | 9.8%                             |
| Pending Inventory                      | 1,574           | 1,642           | -4.1%                            |
| Inventory (Active Listings)            | 5,288           | 5,476           | -3.4%                            |
| Months Supply of Inventory             | 5.1             | 5.2             | -1.9%                            |