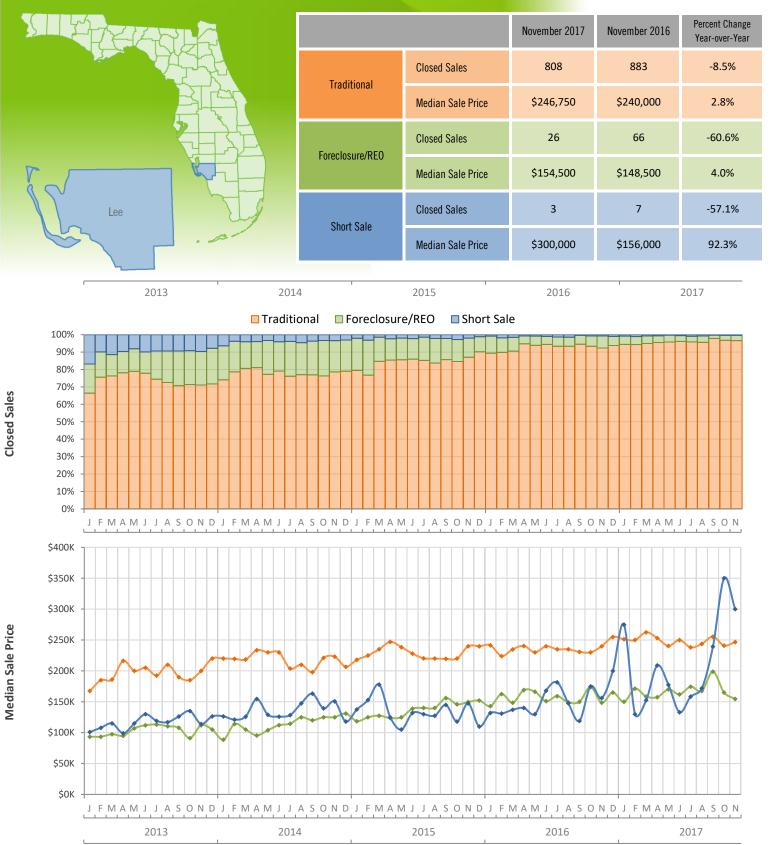

## Monthly Distressed Market - November 2017 Single Family Homes Lee County

Produced by Florida REALTORS® with data provided by Florida's multiple listing services. Statistics for each month compiled from MLS feeds on the 15th day of the following month. Data released on Wednesday, December 20, 2017. Historical data revised on Monday, January 16, 2017. Next data release is Wednesday, January 24, 2018.