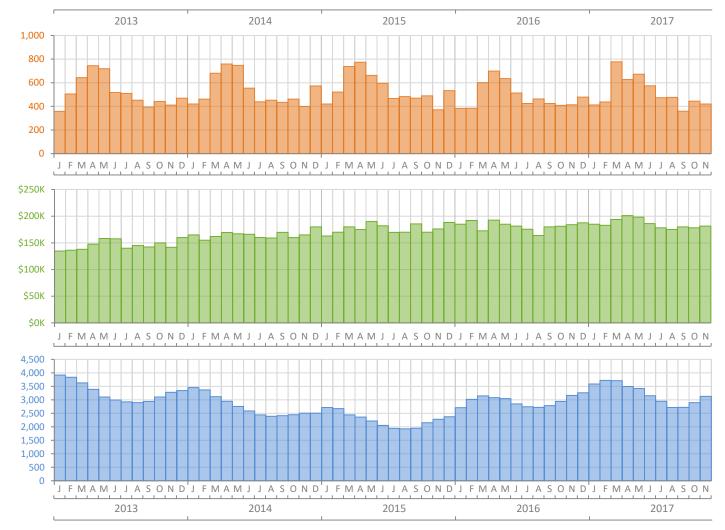

## Monthly Market Summary - November 2017 Townhouses and Condos Lee County

Median Sale Price

|                                        | November 2017  | November 2016  | Percent Change<br>Year-over-Year |
|----------------------------------------|----------------|----------------|----------------------------------|
| Closed Sales                           | 420            | 414            | 1.4%                             |
| Paid in Cash                           | 239            | 239            | 0.0%                             |
| Median Sale Price                      | \$181,495      | \$184,000      | -1.4%                            |
| Average Sale Price                     | \$230,676      | \$240,616      | -4.1%                            |
| Dollar Volume                          | \$96.9 Million | \$99.6 Million | -2.7%                            |
| Med. Pct. of Orig. List Price Received | 94.1%          | 95.0%          | -0.9%                            |
| Median Time to Contract                | 84 Days        | 73 Days        | 15.1%                            |
| Median Time to Sale                    | 110 Days       | 109 Days       | 0.9%                             |
| New Pending Sales                      | 584            | 474            | 23.2%                            |
| New Listings                           | 820            | 708            | 15.8%                            |
| Pending Inventory                      | 656            | 671            | -2.2%                            |
| Inventory (Active Listings)            | 3,128          | 3,165          | -1.2%                            |
| Months Supply of Inventory             | 6.1            | 6.5            | -6.2%                            |