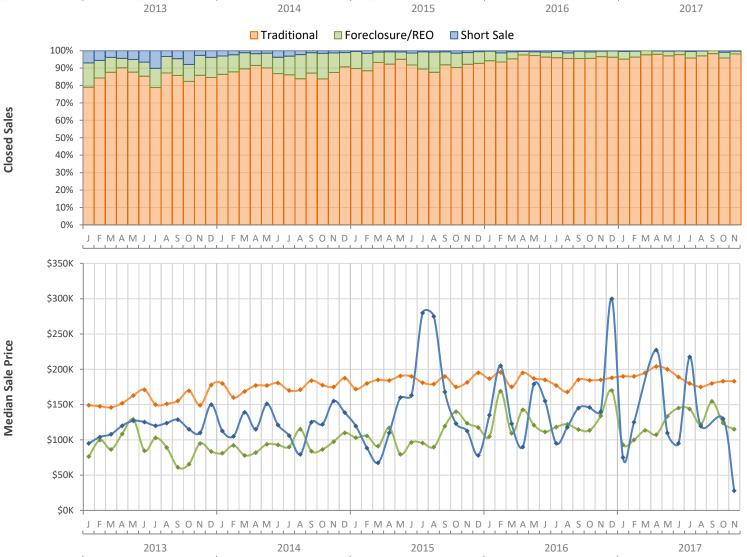

## Monthly Distressed Market - November 2017 Townhouses and Condos Lee County

|                 |                   | November 2017 | November 2016 | Percent Change<br>Year-over-Year |
|-----------------|-------------------|---------------|---------------|----------------------------------|
| Traditional     | Closed Sales      | 412           | 400           | 3.0%                             |
|                 | Median Sale Price | \$183,000     | \$185,000     | -1.1%                            |
| Foreclosure/REO | Closed Sales      | 7             | 13            | -46.2%                           |
|                 | Median Sale Price | \$115,000     | \$133,900     | -14.1%                           |
| Short Sale      | Closed Sales      | 1             | 1             | 0.0%                             |
|                 | Median Sale Price | \$28,000      | \$140,000     | -80.0%                           |