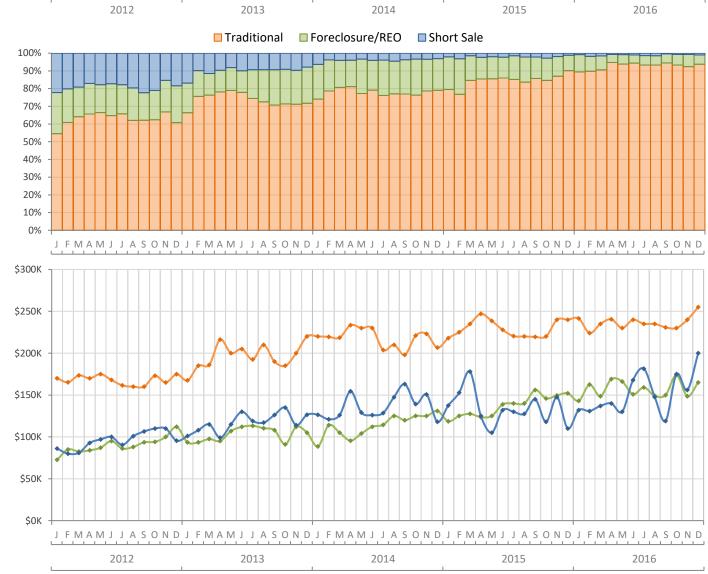

## Monthly Distressed Market - December 2016 Single Family Homes Lee County

**Closed Sales** 

Median Sale Price

|                 |                   | December 2016 | December 2015 | Percent Change<br>Year-over-Year |
|-----------------|-------------------|---------------|---------------|----------------------------------|
| Traditional     | Closed Sales      | 974           | 992           | -1.8%                            |
|                 | Median Sale Price | \$255,000     | \$240,000     | 6.3%                             |
| Foreclosure/REO | Closed Sales      | 55            | 95            | -42.1%                           |
|                 | Median Sale Price | \$165,000     | \$152,077     | 8.5%                             |
| Short Sale      | Closed Sales      | 10            | 13            | -23.1%                           |
|                 | Median Sale Price | \$199,950     | \$110,000     | 81.8%                            |