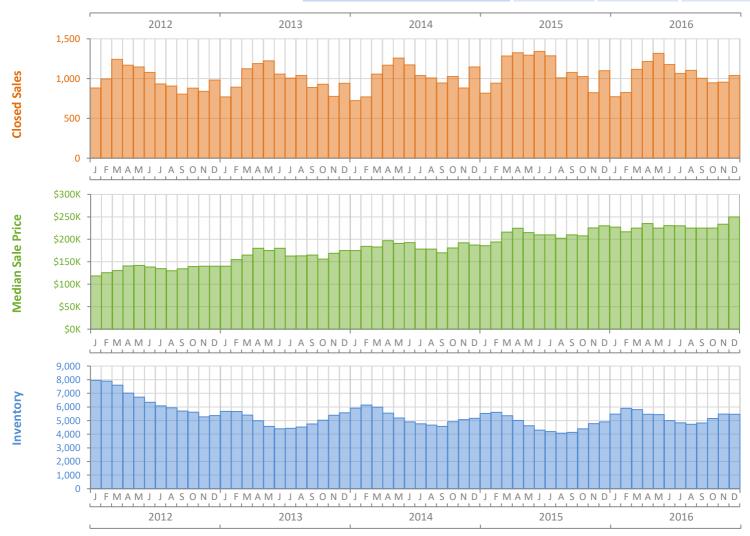

## Monthly Market Summary - December 2016 Single Family Homes Lee County

|                                        | December 2016   | December 2015   | Percent Change<br>Year-over-Year |
|----------------------------------------|-----------------|-----------------|----------------------------------|
| Closed Sales                           | 1,039           | 1,100           | -5.5%                            |
| Paid in Cash                           | 354             | 436             | -18.8%                           |
| Median Sale Price                      | \$249,900       | \$230,000       | 8.7%                             |
| Average Sale Price                     | \$362,156       | \$323,149       | 12.1%                            |
| Dollar Volume                          | \$376.3 Million | \$355.5 Million | 5.9%                             |
| Med. Pct. of Orig. List Price Received | 95.5%           | 96.2%           | -0.7%                            |
| Median Time to Contract                | 58 Days         | 45 Days         | 28.9%                            |
| Median Time to Sale                    | 97 Days         | 90 Days         | 7.8%                             |
| New Pending Sales                      | 960             | 971             | -1.1%                            |
| New Listings                           | 1,133           | 1,195           | -5.2%                            |
| Pending Inventory                      | 1,399           | 1,527           | -8.4%                            |
| Inventory (Active Listings)            | 5,463           | 4,906           | 11.4%                            |
| Months Supply of Inventory             | 5.2             | 4.4             | 18.2%                            |