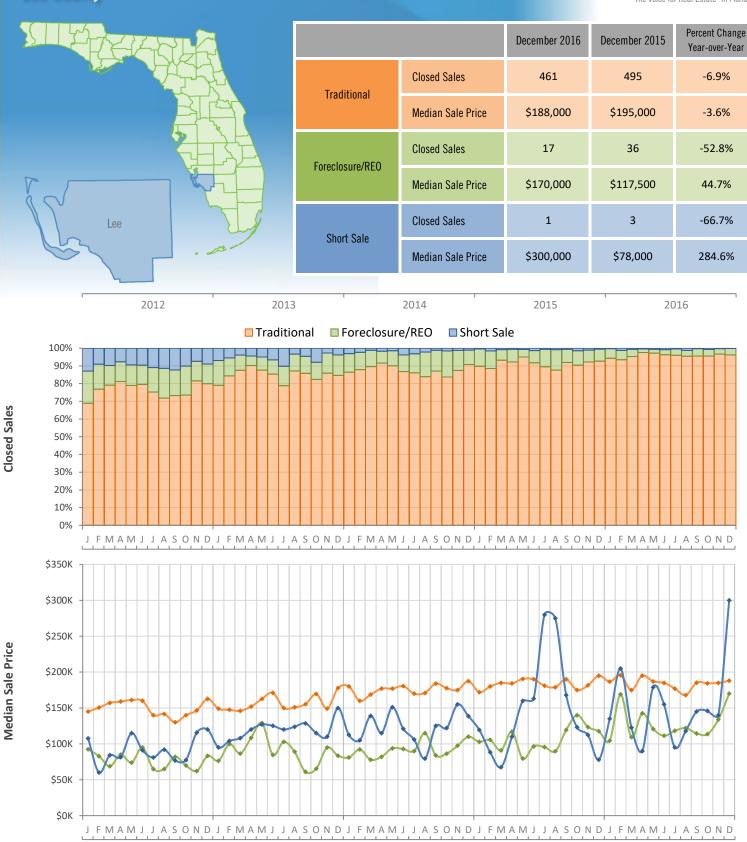

## Monthly Distressed Market - December 2016 Townhouses and Condos Lee County

2012

2014

2015

2016

2013