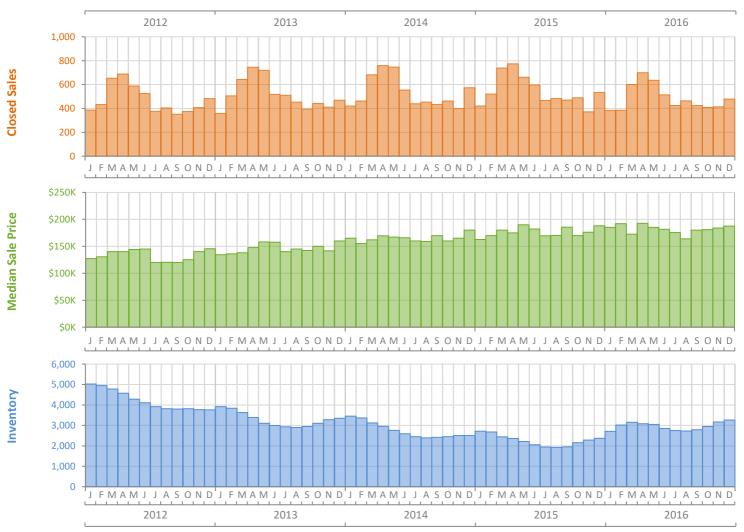

## Monthly Market Summary - December 2016 Townhouses and Condos Lee County

|                                        | December 2016   | December 2015   | Percent Change<br>Year-over-Year |
|----------------------------------------|-----------------|-----------------|----------------------------------|
| Closed Sales                           | 479             | 534             | -10.3%                           |
| Paid in Cash                           | 274             | 330             | -17.0%                           |
| Median Sale Price                      | \$187,500       | \$188,000       | -0.3%                            |
| Average Sale Price                     | \$246,928       | \$240,967       | 2.5%                             |
| Dollar Volume                          | \$118.3 Million | \$128.7 Million | -8.1%                            |
| Med. Pct. of Orig. List Price Received | 94.7%           | 95.4%           | -0.7%                            |
| Median Time to Contract                | 74 Days         | 56 Days         | 32.1%                            |
| Median Time to Sale                    | 116 Days        | 96 Days         | 20.8%                            |
| New Pending Sales                      | 424             | 454             | -6.6%                            |
| New Listings                           | 634             | 592             | 7.1%                             |
| Pending Inventory                      | 547             | 631             | -13.3%                           |
| Inventory (Active Listings)            | 3,259           | 2,371           | 37.5%                            |
| Months Supply of Inventory             | 6.7             | 4.4             | 52.3%                            |