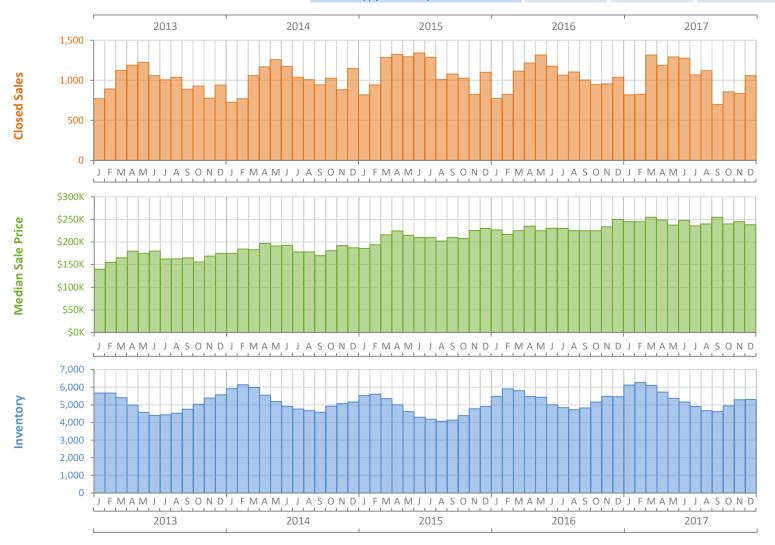

## Monthly Market Summary - December 2017 Single Family Homes Lee County

|                                        | December 2017   | December 2016   | Percent Change<br>Year-over-Year |
|----------------------------------------|-----------------|-----------------|----------------------------------|
| Closed Sales                           | 1,059           | 1,039           | 1.9%                             |
| Paid in Cash                           | 384             | 354             | 8.5%                             |
| Median Sale Price                      | \$238,350       | \$249,900       | -4.6%                            |
| Average Sale Price                     | \$303,107       | \$362,156       | -16.3%                           |
| Dollar Volume                          | \$321.0 Million | \$376.3 Million | -14.7%                           |
| Med. Pct. of Orig. List Price Received | 95.5%           | 95.5%           | 0.0%                             |
| Median Time to Contract                | 64 Days         | 58 Days         | 10.3%                            |
| Median Time to Sale                    | 106 Days        | 97 Days         | 9.3%                             |
| New Pending Sales                      | 957             | 960             | -0.3%                            |
| New Listings                           | 1,167           | 1,133           | 3.0%                             |
| Pending Inventory                      | 1,342           | 1,399           | -4.1%                            |
| Inventory (Active Listings)            | 5,305           | 5,463           | -2.9%                            |
| Months Supply of Inventory             | 5.2             | 5.2             | 0.0%                             |