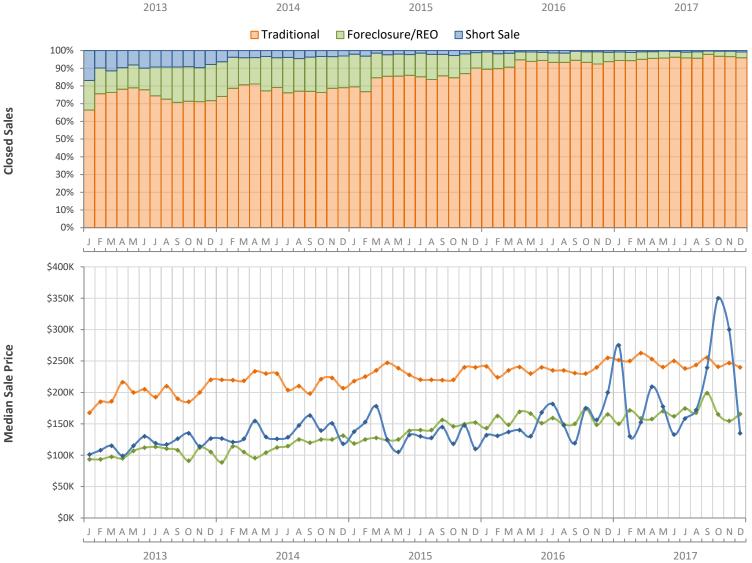

## Monthly Distressed Market - December 2017 Single Family Homes Lee County

|                 |                   | December 2017 | December 2016 | Percent Change<br>Year-over-Year |
|-----------------|-------------------|---------------|---------------|----------------------------------|
| Traditional     | Closed Sales      | 1,016         | 974           | 4.3%                             |
|                 | Median Sale Price | \$240,000     | \$255,000     | -5.9%                            |
| Foreclosure/REO | Closed Sales      | 34            | 55            | -38.2%                           |
|                 | Median Sale Price | \$165,500     | \$165,000     | 0.3%                             |
| Short Sale      | Closed Sales      | 9             | 10            | -10.0%                           |
|                 | Median Sale Price | \$135,000     | \$199,950     | -32.5%                           |