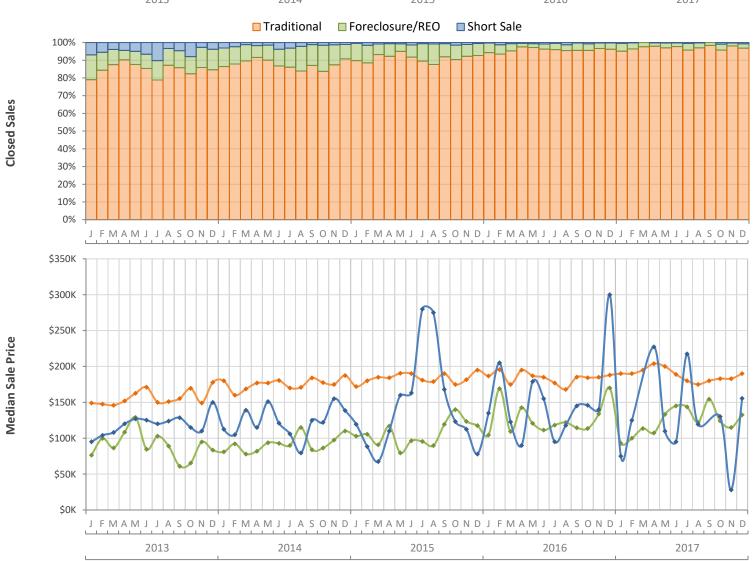

%                           |
| Median Time to Sale                    | 87 Days         | 116 Days        | -25.0%                           |
| New Pending Sales                      | 451             | 424             | 6.4%                             |
| New Listings                           | 691             | 634             | 9.0%                             |
| Pending Inventory                      | 543             | 547             | -0.7%                            |
| Inventory (Active Listings)            | 3,271           | 3,259           | 0.4%                             |
| Months Supply of Inventory             | 6.3             | 6.7             | -6.0%                            |



## Monthly Distressed Market - December 2017 Townhouses and Condos Lee County