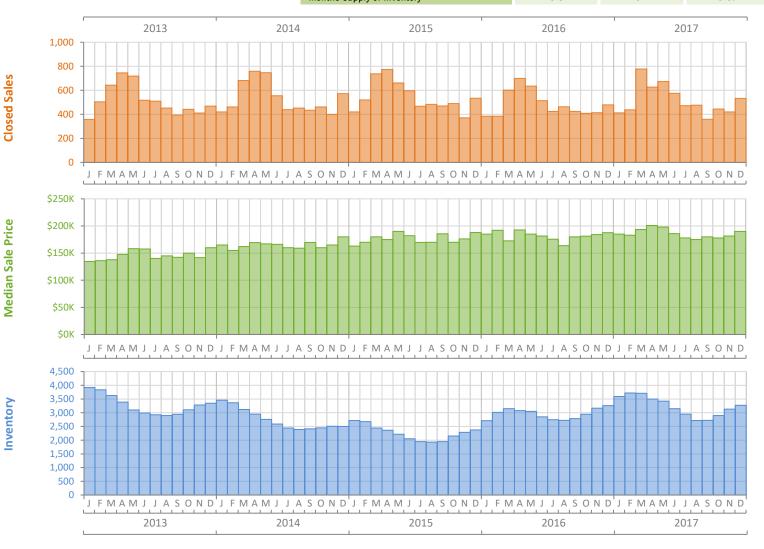

## Monthly Market Summary - December 2017 Townhouses and Condos Lee County

|                                        | December 2017   | December 2016   | Percent Change<br>Year-over-Year |
|----------------------------------------|-----------------|-----------------|----------------------------------|
| Closed Sales                           | 533             | 479             | 11.3%                            |
| Paid in Cash                           | 290             | 274             | 5.8%                             |
| Median Sale Price                      | \$190,000       | \$187,500       | 1.3%                             |
| Average Sale Price                     | \$254,513       | \$246,928       | 3.1%                             |
| Dollar Volume                          | \$135.7 Million | \$118.3 Million | 14.7%                            |
| Med. Pct. of Orig. List Price Received | 95.0%           | 94.7%           | 0.3%                             |
| Median Time to Contract                | 61 Days         | 74 Days         | -17.6%                           |
| Median Time to Sale                    | 87 Days         | 116 Days        | -25.0%                           |
| New Pending Sales                      | 451             | 424             | 6.4%                             |
| New Listings                           | 691             | 634             | 9.0%                             |
| Pending Inventory                      | 543             | 547             | -0.7%                            |
| Inventory (Active Listings)            | 3,271           | 3,259           | 0.4%                             |
| Months Supply of Inventory             | 6.3             | 6.7             | -6.0%                            |