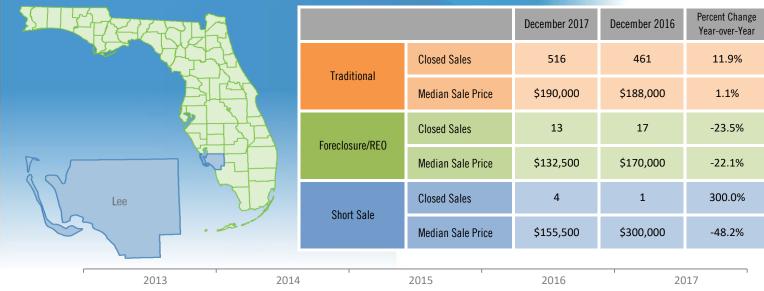

.6%                           |
| Median Time to Sale                    | 87 Days         | 116 Days        | -25.0%                           |
| New Pending Sales                      | 451             | 424             | 6.4%                             |
| New Listings                           | 691             | 634             | 9.0%                             |
| Pending Inventory                      | 543             | 547             | -0.7%                            |
| Inventory (Active Listings)            | 3,271           | 3,259           | 0.4%                             |
| Months Supply of Inventory             | 6.3             | 6.7             | -6.0%                            |



## Monthly Distressed Market - December 2017 Townhouses and Condos Lee County