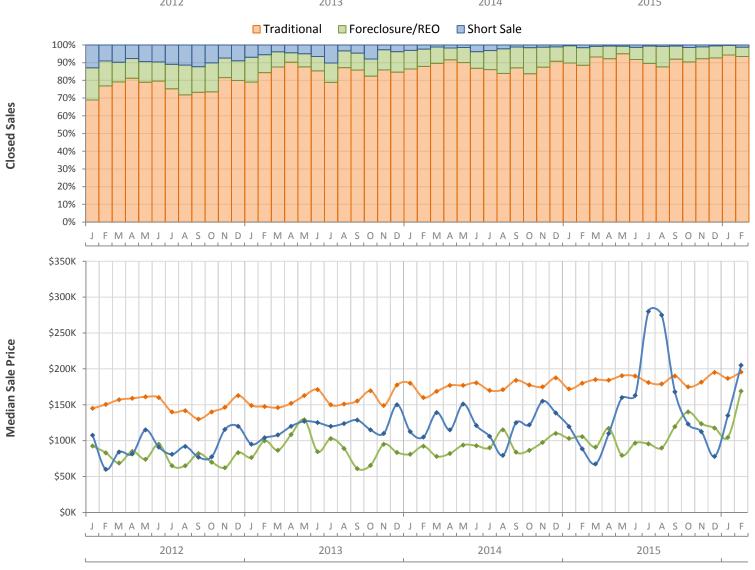

1.6%                             |
| Median Time to Sale                    | 97 Days        | 97 Days         | 0.0%                             |
| New Pending Sales                      | 680            | 868             | -21.7%                           |
| New Listings                           | 999            | 797             | 25.3%                            |
| Pending Inventory                      | 986            | 1,159           | -14.9%                           |
| Inventory (Active Listings)            | 3,019          | 2,677           | 12.8%                            |
| Months Supply of Inventory             | 5.7            | 5.0             | 14.0%                            |



## Monthly Distressed Market - February 2016 Townhouses and Condos Lee County