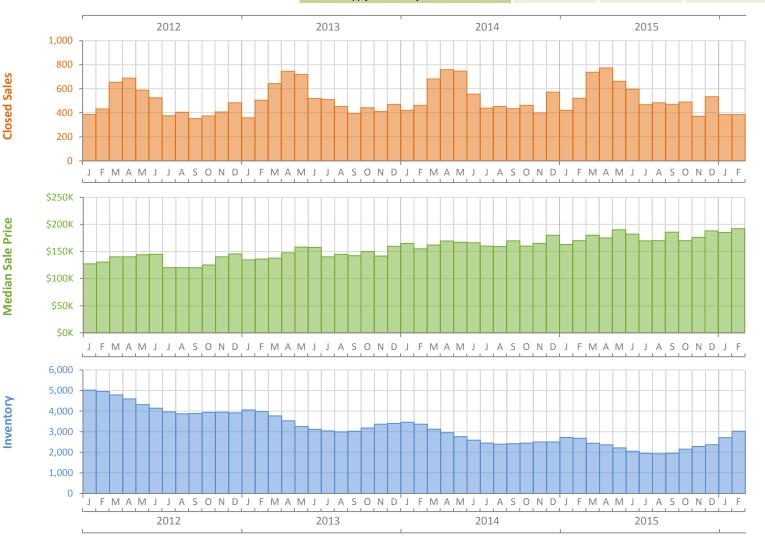

## Monthly Market Summary - February 2016 Townhouses and Condos Lee County

|                                        | February 2016  | February 2015   | Percent Change<br>Year-over-Year |
|----------------------------------------|----------------|-----------------|----------------------------------|
| Closed Sales                           | 385            | 521             | -26.1%                           |
| Paid in Cash                           | 254            | 377             | -32.6%                           |
| Median Sale Price                      | \$192,000      | \$169,900       | 13.0%                            |
| Average Sale Price                     | \$243,299      | \$234,991       | 3.5%                             |
| Dollar Volume                          | \$93.7 Million | \$122.4 Million | -23.5%                           |
| Med. Pct. of Orig. List Price Received | 95.2%          | 95.2%           | 0.0%                             |
| Median Time to Contract                | 62 Days        | 61 Days         | 1.6%                             |
| Median Time to Sale                    | 97 Days        | 97 Days         | 0.0%                             |
| New Pending Sales                      | 680            | 868             | -21.7%                           |
| New Listings                           | 999            | 797             | 25.3%                            |
| Pending Inventory                      | 986            | 1,159           | -14.9%                           |
| Inventory (Active Listings)            | 3,019          | 2,677           | 12.8%                            |
| Months Supply of Inventory             | 5.7            | 5.0             | 14.0%                            |