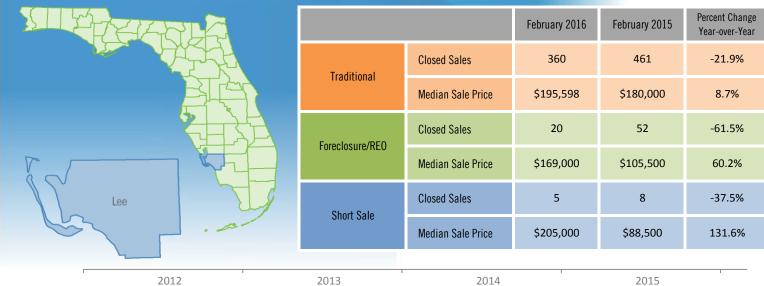

| 1.6%                             |
| Median Time to Sale                    | 97 Days        | 97 Days         | 0.0%                             |
| New Pending Sales                      | 680            | 868             | -21.7%                           |
| New Listings                           | 999            | 797             | 25.3%                            |
| Pending Inventory                      | 986            | 1,159           | -14.9%                           |
| Inventory (Active Listings)            | 3,019          | 2,677           | 12.8%                            |
| Months Supply of Inventory             | 5.7            | 5.0             | 14.0%                            |



## Monthly Distressed Market - February 2016 Townhouses and Condos Lee County