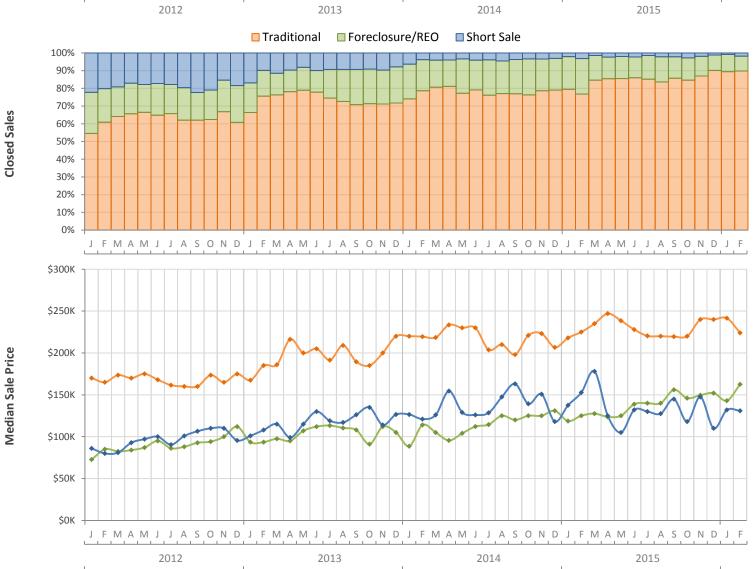

## Monthly Distressed Market - February 2016 Single Family Homes Lee County

|                 |                   | February 2016 | February 2015 | Percent Change<br>Year-over-Year |
|-----------------|-------------------|---------------|---------------|----------------------------------|
| Traditional     | Closed Sales      | 741           | 724           | 2.3%                             |
|                 | Median Sale Price | \$224,000     | \$225,000     | -0.4%                            |
| Foreclosure/REO | Closed Sales      | 69            | 189           | -63.5%                           |
|                 | Median Sale Price | \$162,500     | \$125,000     | 30.0%                            |
| Short Sale      | Closed Sales      | 15            | 30            | -50.0%                           |
|                 | Median Sale Price | \$130,900     | \$152,700     | -14.3%                           |