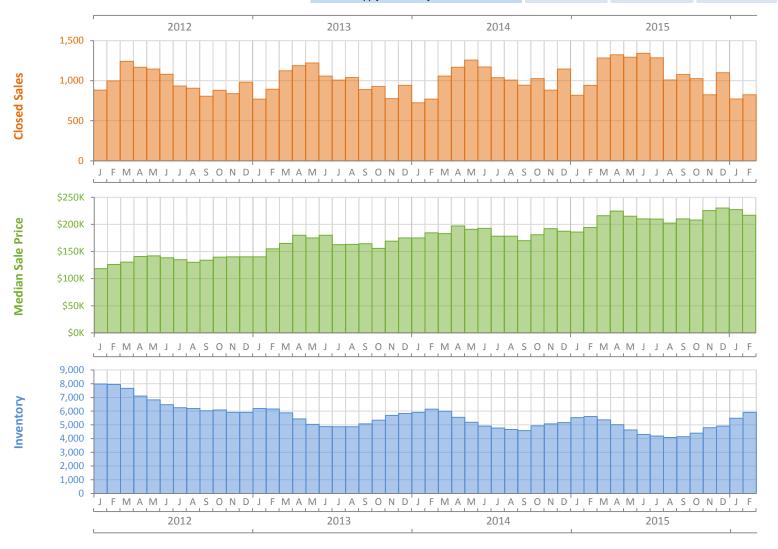

## Monthly Market Summary - February 2016 Single Family Homes Lee County

|                                        | February 2016   | February 2015   | Percent Change<br>Year-over-Year |
|----------------------------------------|-----------------|-----------------|----------------------------------|
| Closed Sales                           | 825             | 943             | -12.5%                           |
| Paid in Cash                           | 328             | 450             | -27.1%                           |
| Median Sale Price                      | \$216,810       | \$194,000       | 11.8%                            |
| Average Sale Price                     | \$294,019       | \$297,734       | -1.2%                            |
| Dollar Volume                          | \$242.6 Million | \$280.8 Million | -13.6%                           |
| Med. Pct. of Orig. List Price Received | 95.9%           | 94.6%           | 1.4%                             |
| Median Time to Contract                | 51 Days         | 61 Days         | -16.4%                           |
| Median Time to Sale                    | 92 Days         | 100 Days        | -8.0%                            |
| New Pending Sales                      | 1,325           | 1,508           | -12.1%                           |
| New Listings                           | 1,792           | 1,568           | 14.3%                            |
| Pending Inventory                      | 2,038           | 2,353           | -13.4%                           |
| Inventory (Active Listings)            | 5,909           | 5,607           | 5.4%                             |
| Months Supply of Inventory             | 5.4             | 5.4             | 0.0%                             |