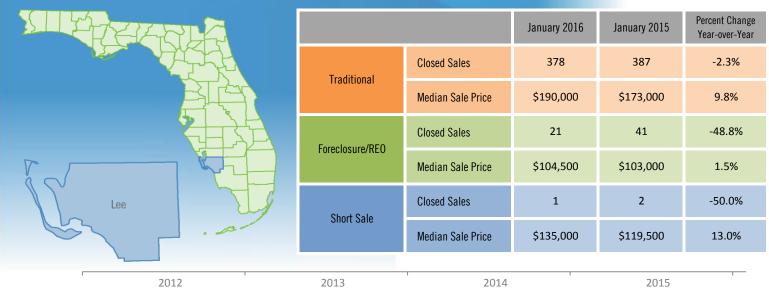

.1%                            |
| Average Sale Price                           | \$251,774    | \$216,613    | 16.2%                            |
| Median Days on Market                        | 41           | 45           | -8.9%                            |
| Avg. Percent of Original List Price Received | 94.2%        | 93.4%        | 0.9%                             |
| Pending Inventory                            | 779          | 907          | -14.1%                           |
| Inventory (Active Listings)                  | 2,844        | 2,836        | 0.3%                             |
| Months Supply of Inventory                   | 5.1          | 5.2          | -1.5%                            |



## Monthly Distressed Market - January 2016 Townhouses and Condos Lee County