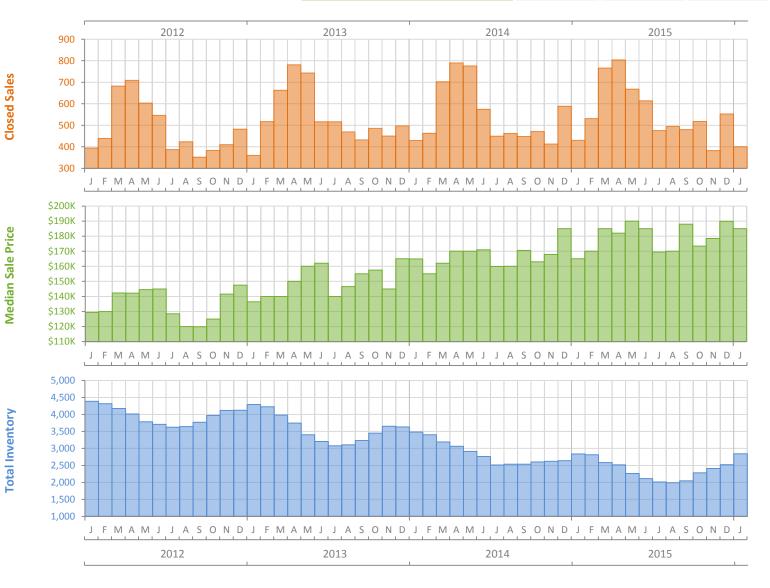

## Monthly Market Summary - January 2016 Townhouses and Condos Lee County

|                                              | January 2016 | January 2015 | Percent Change<br>Year-over-Year |
|----------------------------------------------|--------------|--------------|----------------------------------|
| Closed Sales                                 | 400          | 430          | -7.0%                            |
| Cash Sales                                   | 258          | 294          | -12.2%                           |
| New Pending Sales                            | 599          | 717          | -16.5%                           |
| New Listings                                 | 1,076        | 1,093        | -1.6%                            |
| Median Sale Price                            | \$185,000    | \$165,000    | 12.1%                            |
| Average Sale Price                           | \$251,774    | \$216,613    | 16.2%                            |
| Median Days on Market                        | 41           | 45           | -8.9%                            |
| Avg. Percent of Original List Price Received | 94.2%        | 93.4%        | 0.9%                             |
| Pending Inventory                            | 779          | 907          | -14.1%                           |
| Inventory (Active Listings)                  | 2,844        | 2,836        | 0.3%                             |
| Months Supply of Inventory                   | 5.1          | 5.2          | -1.5%                            |