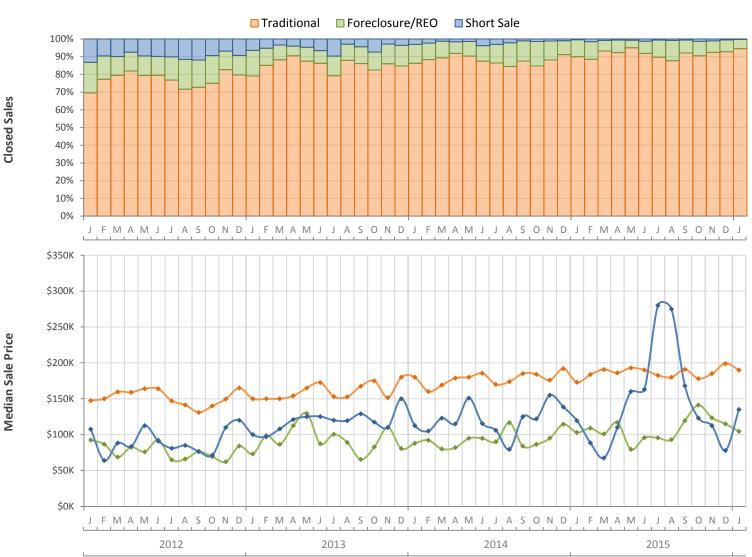

%                            |
| Average Sale Price                           | \$251,774    | \$216,613    | 16.2%                            |
| Median Days on Market                        | 41           | 45           | -8.9%                            |
| Avg. Percent of Original List Price Received | 94.2%        | 93.4%        | 0.9%                             |
| Pending Inventory                            | 779          | 907          | -14.1%                           |
| Inventory (Active Listings)                  | 2,844        | 2,836        | 0.3%                             |
| Months Supply of Inventory                   | 5.1          | 5.2          | -1.5%                            |



## Monthly Distressed Market - January 2016 Townhouses and Condos Lee County