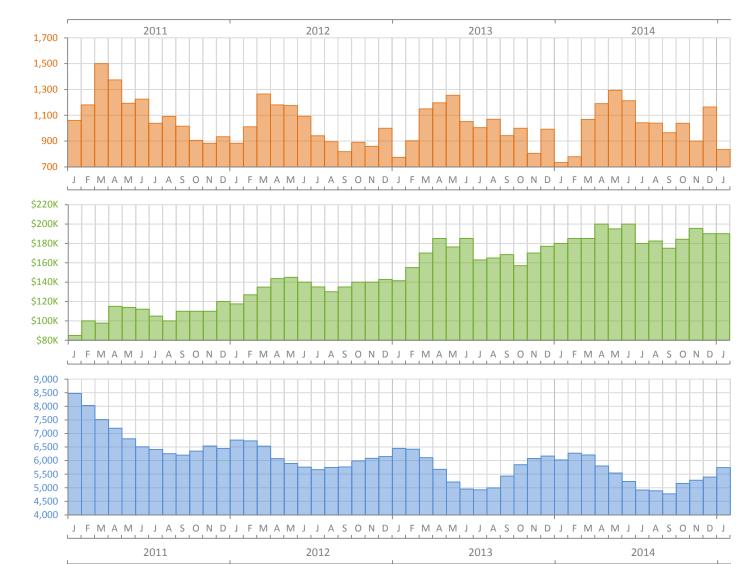

## Monthly Market Summary - January 2015 Single Family Homes Lee County

Paraant Char

**Closed Sales** 

**Median Sale Price** 

**Total Inventory** 

|                                              | January 2015 | January 2014 | Year-over-Year |
|----------------------------------------------|--------------|--------------|----------------|
| Closed Sales                                 | 835          | 734          | 13.8%          |
| Cash Sales                                   | 414          | 412          | 0.5%           |
| New Pending Sales                            | 1,440        | 1,265        | 13.8%          |
| New Listings                                 | 2,111        | 2,068        | 2.1%           |
| Median Sale Price                            | \$190,000    | \$179,950    | 5.6%           |
| Average Sale Price                           | \$280,186    | \$297,480    | -5.8%          |
| Median Days on Market                        | 39           | 46           | -15.2%         |
| Avg. Percent of Original List Price Received | 94.4%        | 93.1%        | 1.4%           |
| Pending Inventory                            | 2,025        | 1,950        | 3.8%           |
| Inventory (Active Listings)                  | 5,741        | 6,026        | -4.7%          |
| Months Supply of Inventory                   | 5.5          | 6.0          | -8.0%          |