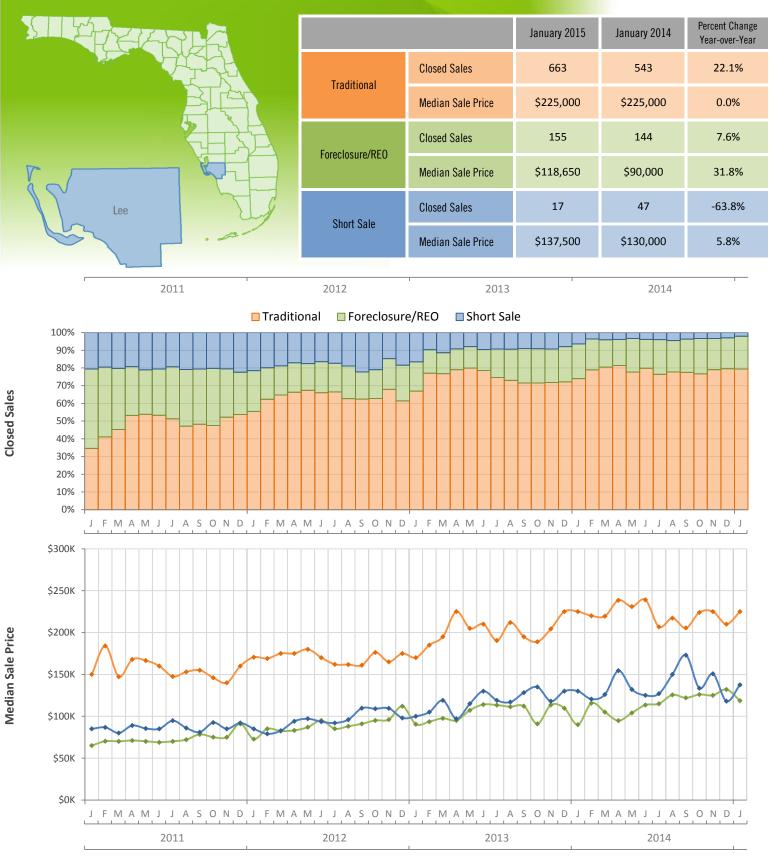

## Monthly Distressed Market - January 2015 Single Family Homes Lee County

Produced by Florida REALTORS® with data provided by Florida's multiple listing services. Statistics for each month compiled from MLS feeds on the 15th day of the following month. Data released on Monday, February 23, 2015. Next data release is Monday, March 23, 2015.