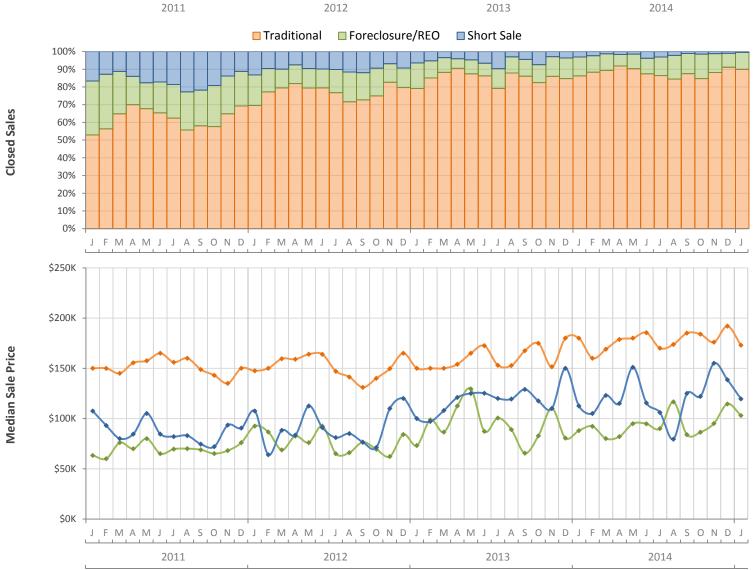

## Monthly Distressed Market - January 2015 Townhouses and Condos Lee County

|                 |                   | January 2015 | January 2014 | Percent Change<br>Year-over-Year |
|-----------------|-------------------|--------------|--------------|----------------------------------|
| Traditional     | Closed Sales      | 387          | 370          | 4.6%                             |
|                 | Median Sale Price | \$173,000    | \$180,000    | -3.9%                            |
| Foreclosure/REO | Closed Sales      | 41           | 46           | -10.9%                           |
|                 | Median Sale Price | \$103,000    | \$87,950     | 17.1%                            |
| Short Sale      | Closed Sales      | 2            | 13           | -84.6%                           |
|                 | Median Sale Price | \$119,500    | \$112,500    | 6.2%                             |