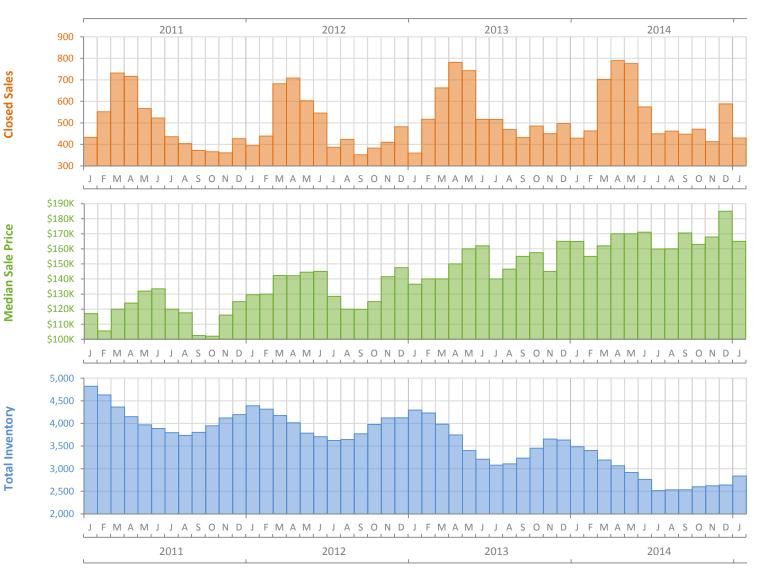

## Monthly Market Summary - January 2015 Townhouses and Condos Lee County

|                                              | January 2015 | January 2014 | Percent Change<br>Year-over-Year |
|----------------------------------------------|--------------|--------------|----------------------------------|
| Closed Sales                                 | 430          | 429          | 0.2%                             |
| Cash Sales                                   | 290          | 322          | -9.9%                            |
| New Pending Sales                            | 717          | 686          | 4.5%                             |
| New Listings                                 | 1,093        | 1,115        | -2.0%                            |
| Median Sale Price                            | \$165,000    | \$164,900    | 0.1%                             |
| Average Sale Price                           | \$216,613    | \$224,083    | -3.3%                            |
| Median Days on Market                        | 45           | 51           | -11.8%                           |
| Avg. Percent of Original List Price Received | 93.4%        | 93.0%        | 0.4%                             |
| Pending Inventory                            | 907          | 865          | 4.9%                             |
| Inventory (Active Listings)                  | 2,836        | 3,485        | -18.6%                           |
| Months Supply of Inventory                   | 5.2          | 6.4          | -19.5%                           |