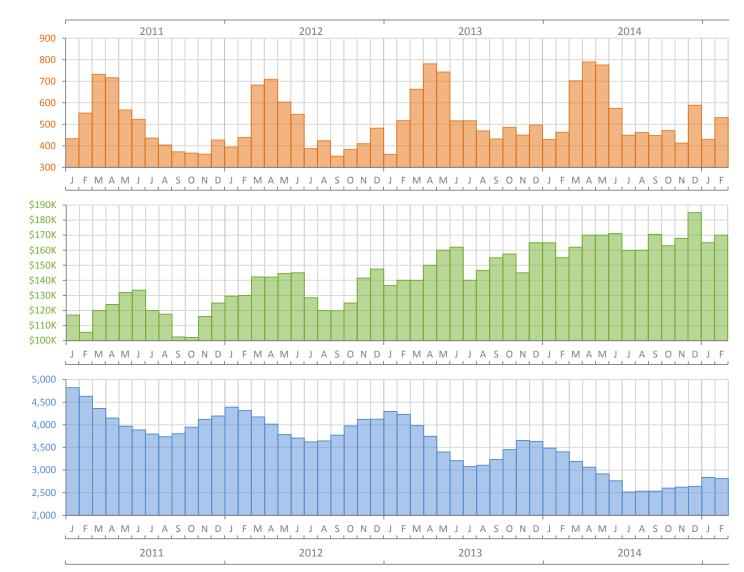

Monthly Market Summary - February 2015 Townhouses and Condos Lee County

**Closed Sales** 

**Median Sale Price** 

**Total Inventory** 

|                                              | February 2015 | February 2014 | Percent Change<br>Year-over-Year |
|----------------------------------------------|---------------|---------------|----------------------------------|
| Closed Sales                                 | 531           | 463           | 14.7%                            |
| Cash Sales                                   | 384           | 351           | 9.4%                             |
| New Pending Sales                            | 891           | 762           | 16.9%                            |
| New Listings                                 | 897           | 838           | 7.0%                             |
| Median Sale Price                            | \$170,000     | \$155,000     | 9.7%                             |
| Average Sale Price                           | \$241,089     | \$194,436     | 24.0%                            |
| Median Days on Market                        | 50            | 53            | -5.7%                            |
| Avg. Percent of Original List Price Received | 94.0%         | 93.0%         | 1.1%                             |
| Pending Inventory                            | 1,178         | 1,093         | 7.8%                             |
| Inventory (Active Listings)                  | 2,814         | 3,403         | -17.3%                           |
| Months Supply of Inventory                   | 5.1           | 6.3           | -19.7%                           |

Produced by Florida REALTORS® with data provided by Florida's multiple listing services. Statistics for each month compiled from MLS feeds on the 15th day of the following month. Data released on Monday, March 23, 2015. Next data release is Wednesday, April 22, 2015.