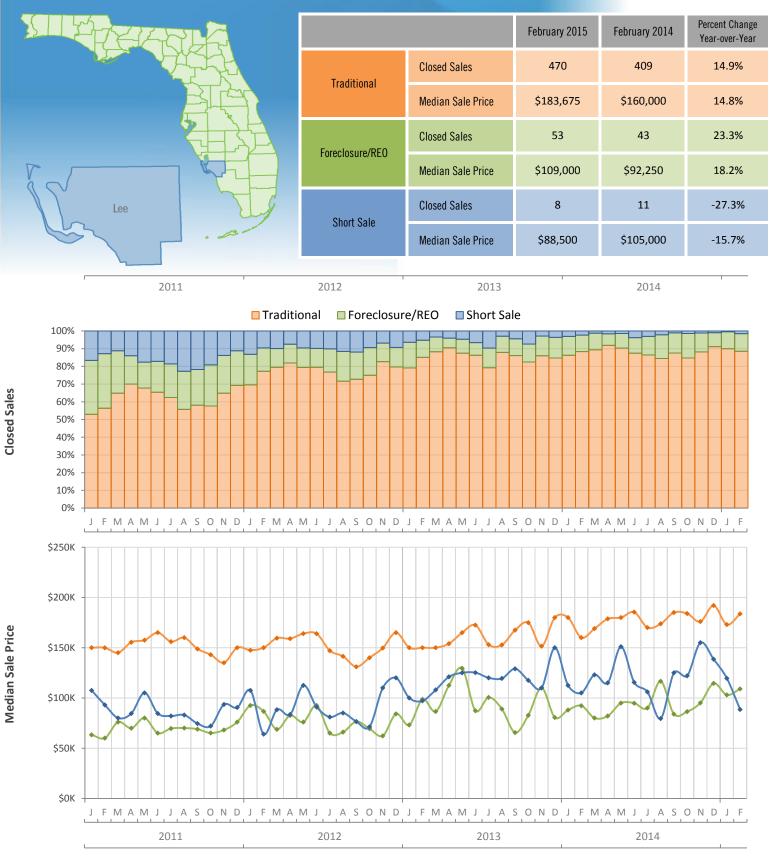

Monthly Distressed Market - February 2015 Townhouses and Condos Lee County

Produced by Florida REALTORS® with data provided by Florida's multiple listing services. Statistics for each month compiled from MLS feeds on the 15th day of the following month. Data released on Monday, March 23, 2015. Next data release is Wednesday, April 22, 2015.