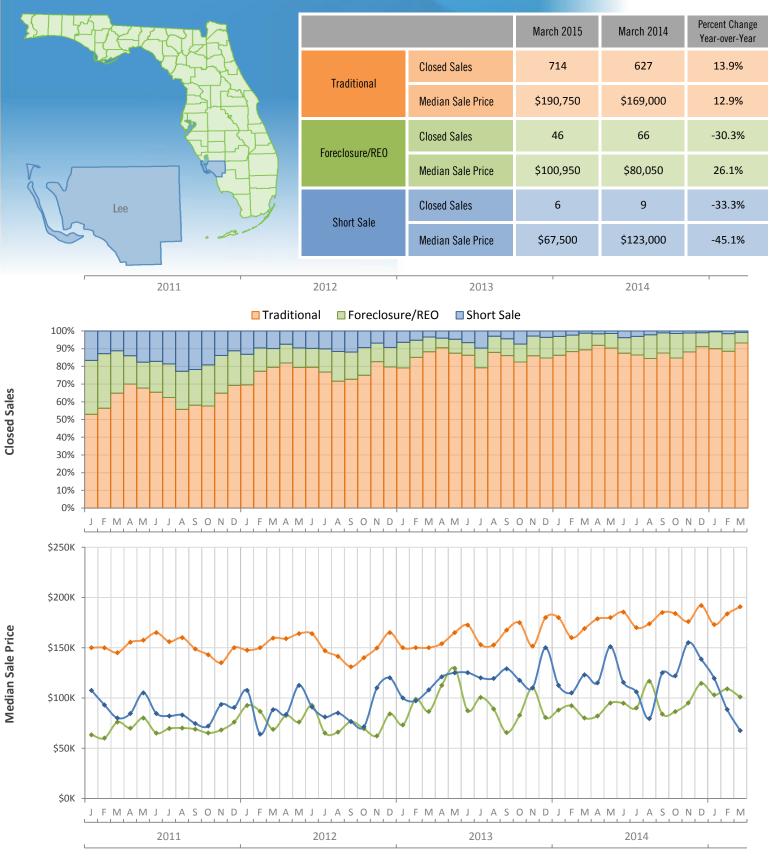

Monthly Distressed Market - March 2015 Townhouses and Condos Lee County

Produced by Florida REALTORS® with data provided by Florida's multiple listing services. Statistics for each month compiled from MLS feeds on the 15th day of the following month. Data released on Wednesday, April 22, 2015. Next data release is Thursday, May 21, 2015.