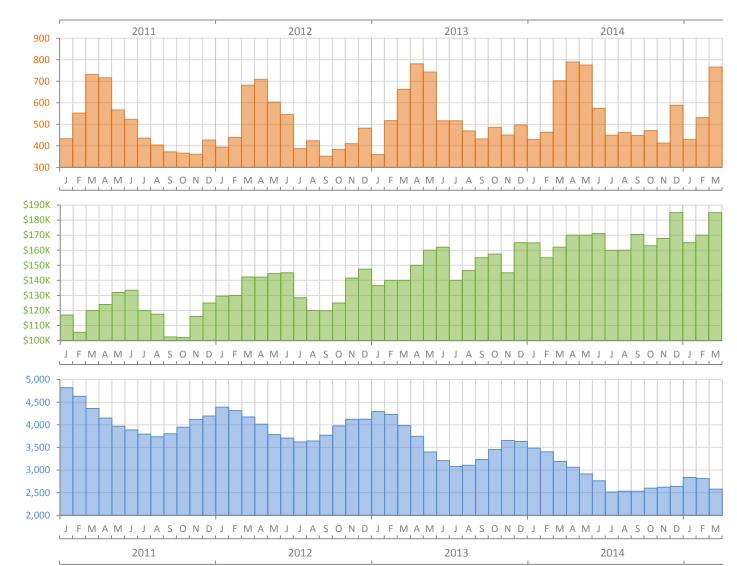

Monthly Market Summary - March 2015 Townhouses and Condos Lee County

|                                              | March 2015 | March 2014 | Percent Change<br>Year-over-Year |
|----------------------------------------------|------------|------------|----------------------------------|
| Closed Sales                                 | 766        | 702        | 9.1%                             |
| Cash Sales                                   | 528        | 539        | -2.0%                            |
| New Pending Sales                            | 961        | 998        | -3.7%                            |
| New Listings                                 | 846        | 851        | -0.6%                            |
| Median Sale Price                            | \$185,000  | \$162,000  | 14.2%                            |
| Average Sale Price                           | \$253,780  | \$217,598  | 16.6%                            |
| Median Days on Market                        | 37         | 63         | -41.3%                           |
| Avg. Percent of Original List Price Received | 94.3%      | 92.6%      | 1.8%                             |
| Pending Inventory                            | 1,279      | 1,309      | -2.3%                            |
| Inventory (Active Listings)                  | 2,581      | 3,192      | -19.1%                           |
| Months Supply of Inventory                   | 4.6        | 5.9        | -21.7%                           |

Produced by Florida REALTORS® with data provided by Florida's multiple listing services. Statistics for each month compiled from MLS feeds on the 15th day of the following month. Data released on Wednesday, April 22, 2015. Next data release is Thursday, May 21, 2015.