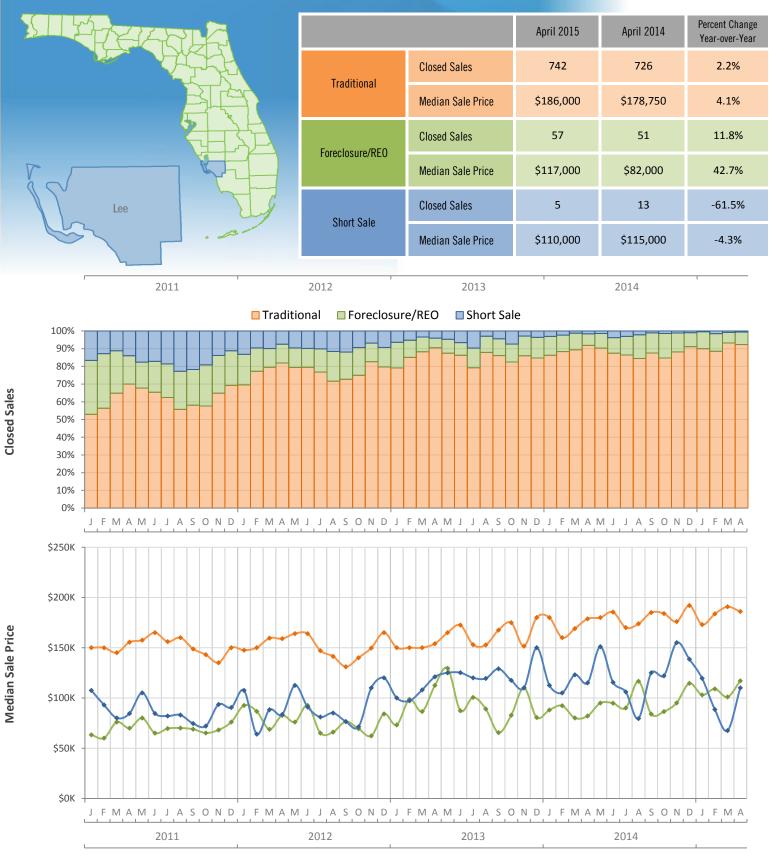

Monthly Distressed Market - April 2015 Townhouses and Condos Lee County

Produced by Florida REALTORS® with data provided by Florida's multiple listing services. Statistics for each month compiled from MLS feeds on the 15th day of the following month. Data released on Thursday, May 21, 2015. Next data release is Monday, June 22, 2015.