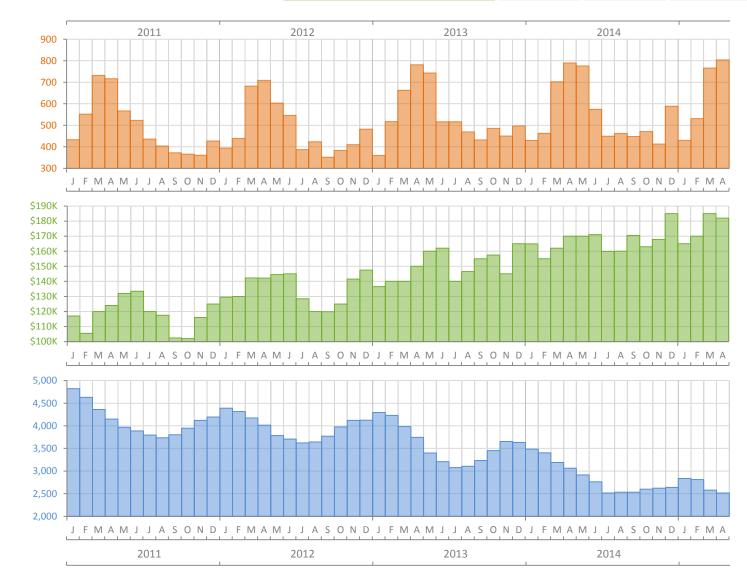

Monthly Market Summary - April 2015 Townhouses and Condos Lee County

**Closed Sales** 

**Median Sale Price** 

**Total Inventory** 

|                                              | April 2015 | April 2014 | Percent Change<br>Year-over-Year |
|----------------------------------------------|------------|------------|----------------------------------|
| Closed Sales                                 | 804        | 790        | 1.8%                             |
| Cash Sales                                   | 567        | 608        | -6.7%                            |
| New Pending Sales                            | 798        | 786        | 1.5%                             |
| New Listings                                 | 826        | 800        | 3.3%                             |
| Median Sale Price                            | \$182,000  | \$170,000  | 7.1%                             |
| Average Sale Price                           | \$255,697  | \$225,172  | 13.6%                            |
| Median Days on Market                        | 40         | 52         | -23.1%                           |
| Avg. Percent of Original List Price Received | 93.5%      | 92.8%      | 0.8%                             |
| Pending Inventory                            | 1,171      | 1,194      | -1.9%                            |
| Inventory (Active Listings)                  | 2,516      | 3,063      | -17.9%                           |
| Months Supply of Inventory                   | 4.5        | 5.7        | -20.5%                           |

Produced by Florida REALTORS® with data provided by Florida's multiple listing services. Statistics for each month compiled from MLS feeds on the 15th day of the following month. Data released on Thursday, May 21, 2015. Next data release is Monday, June 22, 2015.